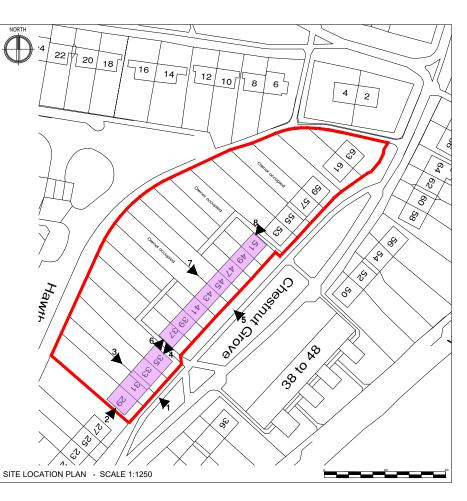

## DRAWING TITLE

**Existing Elevations** 29 - 51 (Odds) Chestnut Grove & Location Plan

| Drawing Status       | Scale       | Sheet Size |  |
|----------------------|-------------|------------|--|
| For Information_S2   | 1:200; 1250 | A3         |  |
|                      | Drawn       | Date       |  |
| 📻 Acclaim            | pm          | 23/03/23   |  |
| Accreditation        | Checked     | Date       |  |
| Constructionline     | jnh         | 23/03/23   |  |
| Drawing No.          | Revision    |            |  |
| 22810-BSB-00-XX-DR-A | P2          |            |  |