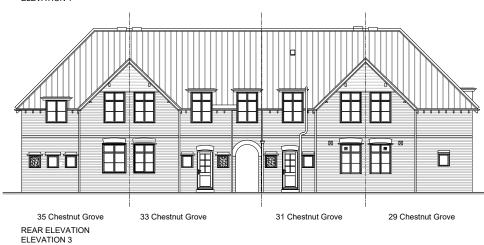

33 Chestnut Grove

29 Chestnut Grove SIDE ELEVATION FLEVATION 2

35 Chestnut Grove SIDE ELEVATION ELEVATION 4

FRONT ELEVATION ELEVATION 5

37 Chestnut Grove SIDE ELEVATION ELEVATION 6

## DRAWING TITLE

**Existing Elevations** 29 - 51 (Odds) Chestnut Grove & Location Plan

| Drawing Status       | Scale       | Sheet Size |  |
|----------------------|-------------|------------|--|
| For Information_S2   | 1:200; 1250 | A3         |  |
|                      | Drawn       | Date       |  |
| 📻 Acclaim            | pm          | 23/03/23   |  |
| Accreditation        | Checked     | Date       |  |
| Constructionline     | jnh         | 23/03/23   |  |
| Drawing No.          | Revision    |            |  |
| 22810-BSB-00-XX-DR-A | P2          |            |  |