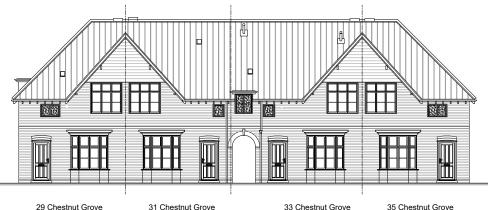

33 Chestnut Grove

29 Chestnut Grove SIDE ELEVATION FLEVATION 2

35 Chestnut Grove SIDE ELEVATION ELEVATION 4

FRONT ELEVATION ELEVATION 5

37 Chestnut Grove SIDE ELEVATION ELEVATION 6

## DRAWING TITLE

**Existing Elevations** 29 - 51 (Odds) Chestnut Grove & Location Plan

| Drawing Status       | Scale       | Sheet Size |  |
|----------------------|-------------|------------|--|
| For Information_S2   | 1:200; 1250 | A3         |  |
|                      | Drawn       | Date       |  |
| 📻 Acclaim            | pm          | 23/03/23   |  |
| Accreditation        | Checked     | Date       |  |
| Constructionline     | jnh         | 23/03/23   |  |
| Drawing No.          | Revision    |            |  |
| 22810-BSB-00-XX-DR-A | P2          |            |  |