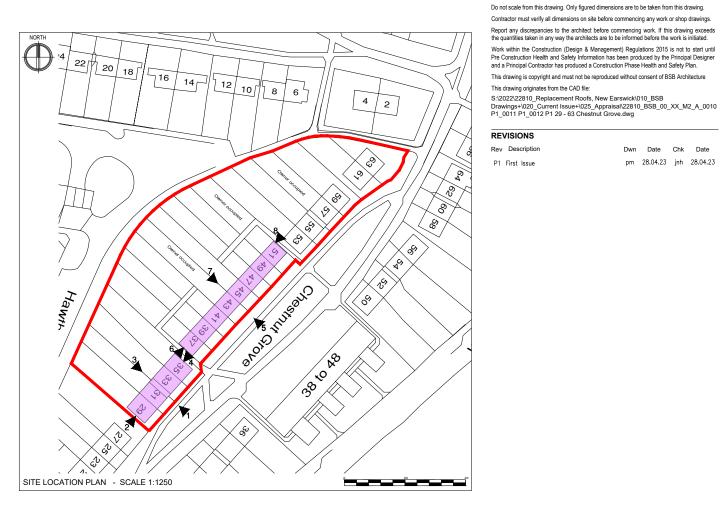

## **BSB** Architecture

pm 28.04.23 jnh 28.04.23

RIBA 🗯

Joseph Rowntree Housing Trust

**Energy Enhancements** Replacement Roofs Programme **New Earswick** 

**Existing Elevations** 29 - 51 (Odds) Chestnut Grove & Location Plan