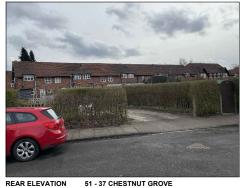

REAR ELEVATION ELEVATION 11 59 - 53 CHESTNUT GROVE

FRONT / SIDE ROOF 59 CHESTNUT GROVE ELEVATION 9 & 12