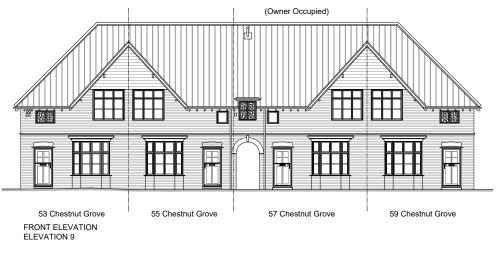

## **BSB** Architecture

RIBA 🗯

Joseph Rowntree Housing Trust

**Energy Enhancements** Replacement Roofs Programme **New Earswick** 

**Existing Elevations** 53 - 63 (Odds) Chestnut Grove & Location Plan

| Drawing Status            | Scale       | Sheet Size |
|---------------------------|-------------|------------|
| For Information_S2        | 1:200; 1250 | A3         |
|                           | Drawn       | Date       |
| Acclaim                   | pm          | 23/03/23   |
| Accreditation             | Checked     | Date       |
| Constructionline          | jnh         | 23/03/23   |
| Drawing No.               |             | Revision   |
| 22810-BSB-00-XX-DR-A-0011 |             | P1         |