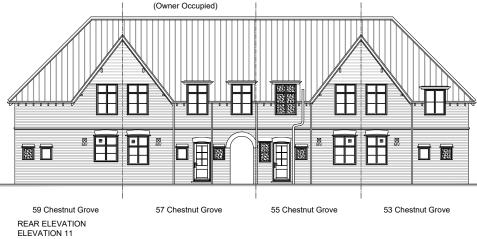

## **BSB** Architecture

RIBA 🗯

Joseph Rowntree Housing Trust

**Energy Enhancements** Replacement Roofs Programme **New Earswick** 

**Existing Elevations** 53 - 63 (Odds) Chestnut Grove & Location Plan

| Drawing Status            | Scale       | Sheet Size |
|---------------------------|-------------|------------|
| For Information_S2        | 1:200; 1250 | A3         |
|                           | Drawn       | Date       |
| Acclaim                   | pm          | 23/03/23   |
| Accreditation             | Checked     | Date       |
| Constructionline          | jnh         | 23/03/23   |
| Drawing No.               |             | Revision   |
| 22810-BSB-00-XX-DR-A-0011 |             | P1         |