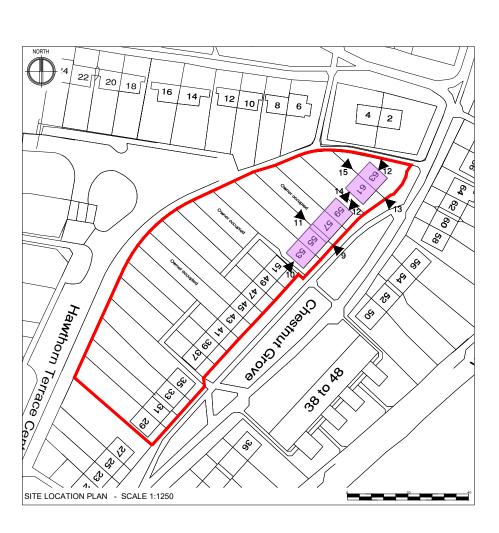

53 Chestnut Grove SIDE ELEVATION

59 Chestnut Grove SIDE ELEVATION ELEVATION 12

61 Chestnut Grove FRONT ELEVATION ELEVATION 13

61 Chestnut Grove SIDE ELEVATION ELEVATION 14

63 Chestnut Grove 61 Chestnut Grove REAR ELEVATION ELEVATION 15

63 Chestnut Grove SIDE ELEVATION ELEVATION 16

Do not scale from this drawing. Only figured dimensions are to be taken from this drawing.

Contractor must verify all dimensions on site before commencing any work or shop drawings. Report any discrepancies to the architect before commencing work. If this drawing exceeds the quantities taken in any way the architects are to be informed before the work is initiated.

## **BSB** Architecture

RIBA 🗯

Joseph Rowntree Housing Trust

**Energy Enhancements** Replacement Roofs Programme **New Earswick** 

**Existing Elevations** 53 - 63 (Odds) Chestnut Grove & Location Plan

| Drawing Status            | Scale       | Sheet Size |
|---------------------------|-------------|------------|
| For Information_S2        | 1:200; 1250 | A3         |
|                           | Drawn       | Date       |
| Acclaim                   | pm          | 23/03/23   |
| Accreditation             | Checked     | Date       |
| Constructionline          | jnh         | 23/03/23   |
| Drawing No.               |             | Revision   |
| 22810-BSB-00-XX-DR-A-0011 |             | P1         |