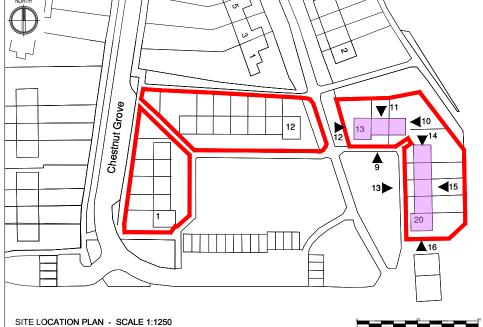

## **Existing Elevations** 13 - 20 Ivy Place & Location Plan

| Scale                     | Sheet Size                                   |
|---------------------------|----------------------------------------------|
| 1:200; 1250               | A3                                           |
| Drawn                     | Date                                         |
| pm                        | 20/03/23                                     |
| Checked                   | Date                                         |
| jnh                       | 20/03/23                                     |
|                           | Revision                                     |
| 22810-BSB-00-XX-DR-A-0017 |                                              |
|                           | 1:200; 1250<br>Drawn<br>pm<br>Checked<br>jnh |