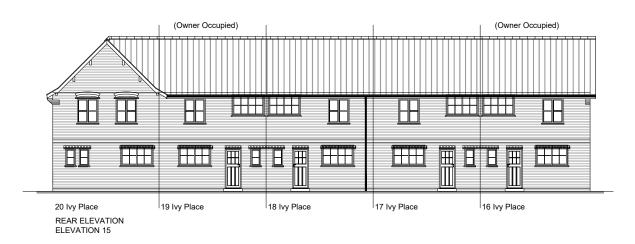

## **Existing Elevations** 13 - 20 Ivy Place & Location Plan

| Scale                     | Sheet Size                                   |
|---------------------------|----------------------------------------------|
| 1:200; 1250               | A3                                           |
| Drawn                     | Date                                         |
| pm                        | 20/03/23                                     |
| Checked                   | Date                                         |
| jnh                       | 20/03/23                                     |
|                           | Revision                                     |
| 22810-BSB-00-XX-DR-A-0017 |                                              |
|                           | 1:200; 1250<br>Drawn<br>pm<br>Checked<br>jnh |