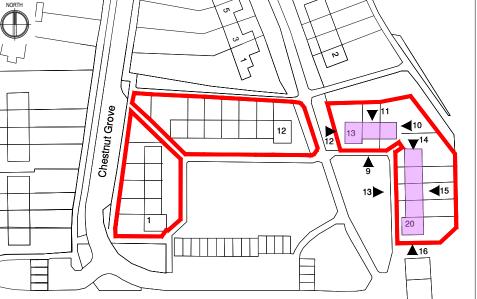

## **Existing Elevations** 13 - 20 Ivy Place & Location Plan

| Scale                     | Sheet Size                                   |
|---------------------------|----------------------------------------------|
| 1:200; 1250               | A3                                           |
| Drawn                     | Date                                         |
| pm                        | 20/03/23                                     |
| Checked                   | Date                                         |
| jnh                       | 20/03/23                                     |
|                           | Revision                                     |
| 22810-BSB-00-XX-DR-A-0017 |                                              |
|                           | 1:200; 1250<br>Drawn<br>pm<br>Checked<br>jnh |