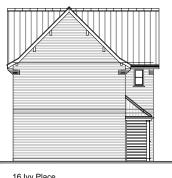

y Place & Location Plan

| Scale                     | Sheet Size                                   |
|---------------------------|----------------------------------------------|
| 1:200; 1250               | A3                                           |
| Drawn                     | Date                                         |
| pm                        | 20/03/23                                     |
| Checked                   | Date                                         |
| jnh                       | 20/03/23                                     |
|                           | Revision                                     |
| 22810-BSB-00-XX-DR-A-0017 |                                              |
|                           | 1:200; 1250<br>Drawn<br>pm<br>Checked<br>jnh |













SIDE ELEVATION ELEVATION 16