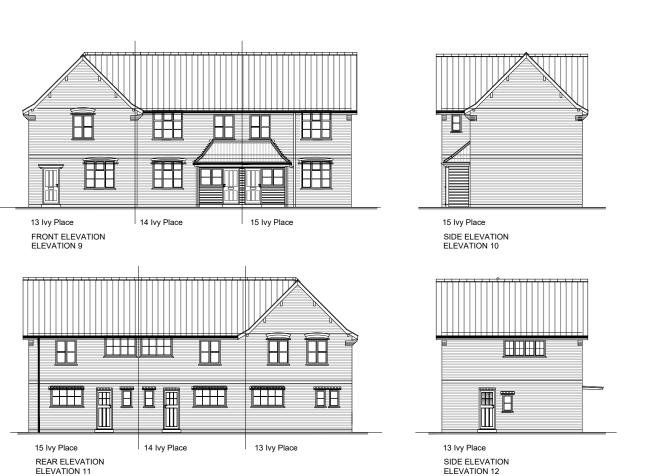

## **Existing Elevations** 13 - 20 Ivy Place & Location Plan

| Scale                     | Sheet Size                                   |
|---------------------------|----------------------------------------------|
| 1:200; 1250               | A3                                           |
| Drawn                     | Date                                         |
| pm                        | 20/03/23                                     |
| Checked                   | Date                                         |
| jnh                       | 20/03/23                                     |
|                           | Revision                                     |
| 22810-BSB-00-XX-DR-A-0017 |                                              |
|                           | 1:200; 1250<br>Drawn<br>pm<br>Checked<br>jnh |