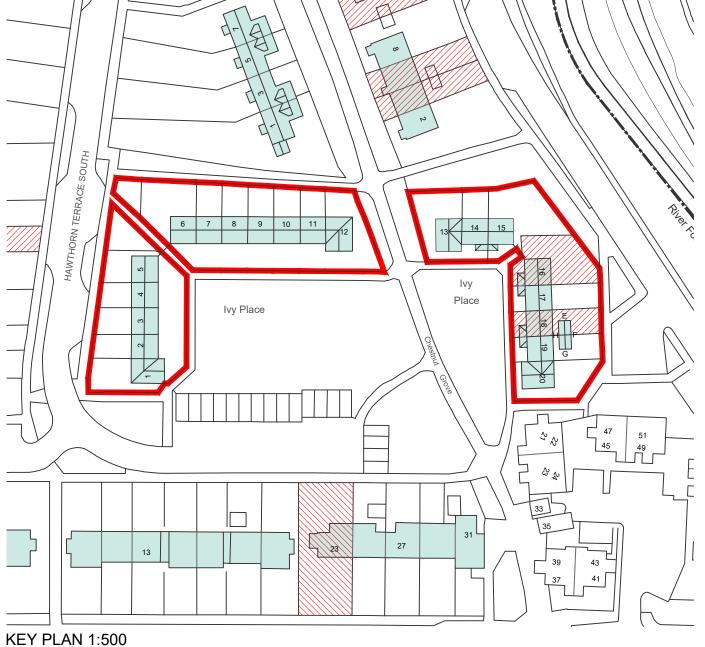

Re-roofing work to be carried out to all outbuildings within red line boundary and shaded light blue - see specification for extent

Refer to dwg 0020 for key plan to all LBC applications

Grade 2 listed properties on or adjacent to application site - tenant occupied

Grade 2 listed properties on or adjacent to application site - owner occupied