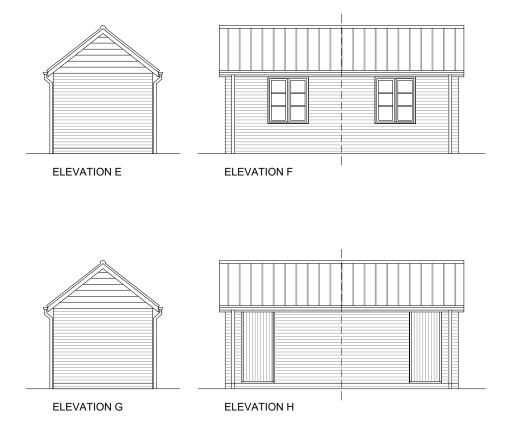

### Existing Elevations (Outbuildings) LBC Application 7 of 7 1 - 20 lvy Place

| Drawing Status            | Scale      | Sheet Size |
|---------------------------|------------|------------|
| For Information_S2        | 1:100; 500 | A3         |
|                           | Drawn      | Date       |
| Acclaim                   | pm         | 26/07/23   |
|                           | Checked    | Date       |
| Constructionline          | jnh        | 26/07/23   |
| Drawing No.               |            | Revision   |
| 22810-BSB-00-XX-DR-A-0076 |            | P1         |