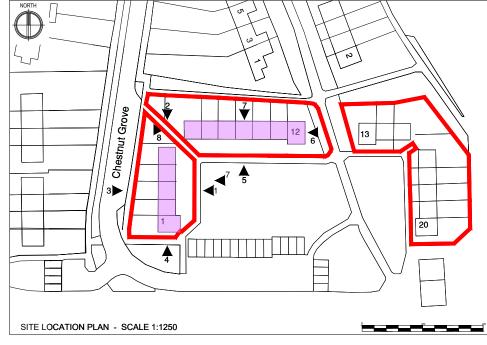

## **Existing Elevations** 1 - 12 Ivy Place & Location Plan

| Drawing Status     | Scale          | Sheet Size    |
|--------------------|----------------|---------------|
| For Information_S2 | 1:200; 1250    |               |
| Acclaim            | Drawn<br>pm    | Date 20/03/23 |
| Constructionline   | Checked<br>jnh | Date 20/03/23 |

## Joseph Rowntree Housing Trust

**Energy Enhancements** Replacement Roofs Programme **New Earswick** 