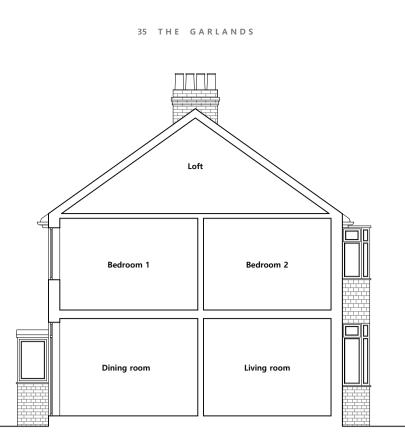

Existing south elevation



Existing east elevation



Proposed south elevation



Proposed east elevation





Existing ground floor plan

Existing first floor plan

## NOTE:

This drawing is for planning permission only and is not to be used as working drawings.

These planning drawings do not take into account any structural calculations and need a structural engineer.



Proposed north elevation







Α

Δ

Proposed ground floor plan

Л

| PLAN TYPE | Planning drawings              |
|-----------|--------------------------------|
| ADDRESS   | 35 The Garlands, York YO30 6NZ |
| DWG NO    | P1                             |
| SCALE     | 1.100 @ A1                     |
| DATE      | 21/07/2023                     |



Existing section A - A



Proposed first floor plan