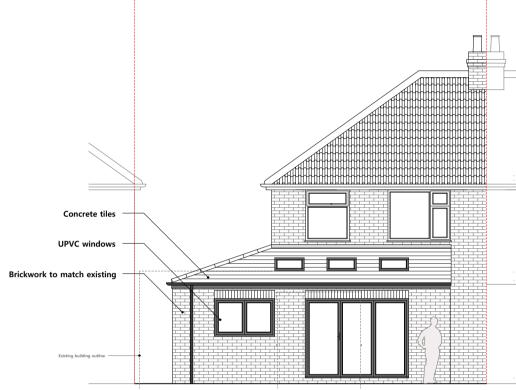

Proposed north elevation

Α

Δ

Proposed ground floor plan

Л

| PLAN TYPE | Planning drawings              |
|-----------|--------------------------------|
| ADDRESS   | 35 The Garlands, York YO30 6NZ |
| DWG NO    | P1                             |
| SCALE     | 1.100 @ A1                     |
| DATE      | 21/07/2023                     |