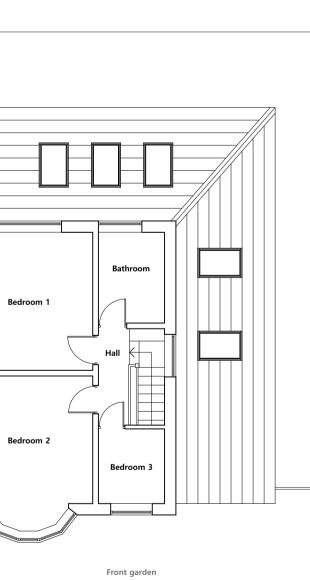

Existing south elevation



Existing east elevation



Proposed south elevation



Proposed east elevation





Existing ground floor plan

Existing first floor plan

## NOTE:

This drawing is for planning permission only and is not to be used as working drawings.

These planning drawings do not take into account any structural calculations and need a structural engineer.



Proposed north elevation







Α

Δ

Proposed ground floor plan

Л

| PLAN TYPE | Planning drawings              |
|-----------|--------------------------------|
| ADDRESS   | 35 The Garlands, York YO30 6NZ |
| DWG NO    | P1                             |
| SCALE     | 1.100 @ A1                     |
| DATE      | 21/07/2023                     |



Existing section A - A



Proposed first floor plan