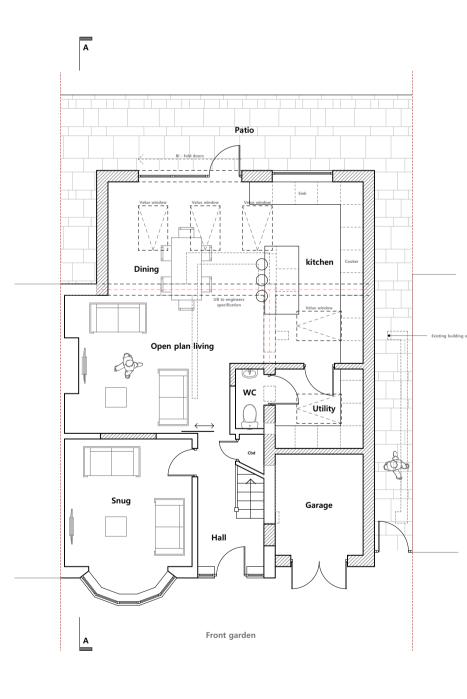

Proposed north elevation

Α

Δ

Proposed ground floor plan

Л

| PLAN TYPE | Planning drawings              |
|-----------|--------------------------------|
| ADDRESS   | 35 The Garlands, York YO30 6NZ |
| DWG NO    | P1                             |
| SCALE     | 1.100 @ A1                     |
| DATE      | 21/07/2023                     |