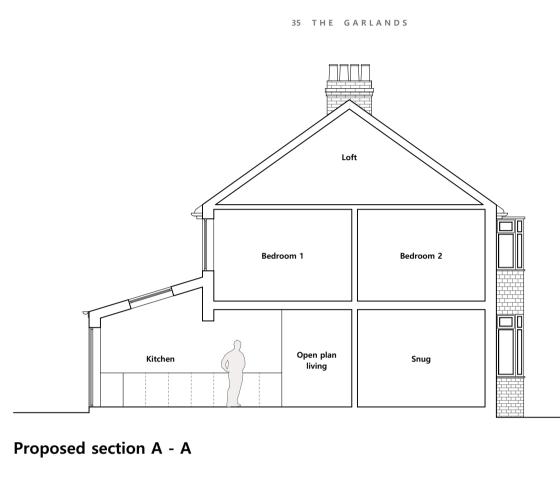

Existing south elevation



Existing east elevation



Proposed south elevation



Proposed east elevation





Existing ground floor plan

Existing first floor plan

## NOTE:

This drawing is for planning permission only and is not to be used as working drawings.

These planning drawings do not take into account any structural calculations and need a structural engineer.



Proposed north elevation







Α

Δ

Proposed ground floor plan

Л

| PLAN TYPE | Planning drawings              |
|-----------|--------------------------------|
| ADDRESS   | 35 The Garlands, York YO30 6NZ |
| DWG NO    | P1                             |
| SCALE     | 1.100 @ A1                     |
| DATE      | 21/07/2023                     |



Existing section A - A



Proposed first floor plan