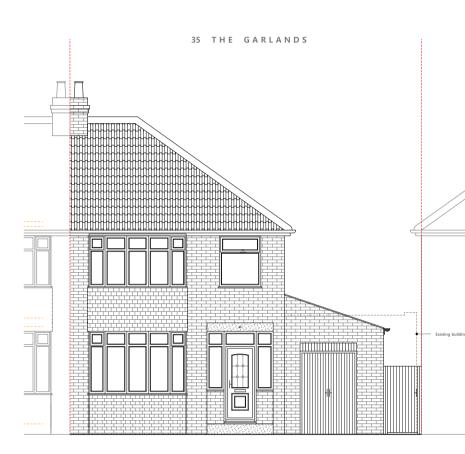

Proposed north elevation

Α

Δ

Proposed ground floor plan

Л

| PLAN TYPE | Planning drawings              |
|-----------|--------------------------------|
| ADDRESS   | 35 The Garlands, York YO30 6NZ |
| DWG NO    | P1                             |
| SCALE     | 1.100 @ A1                     |
| DATE      | 21/07/2023                     |