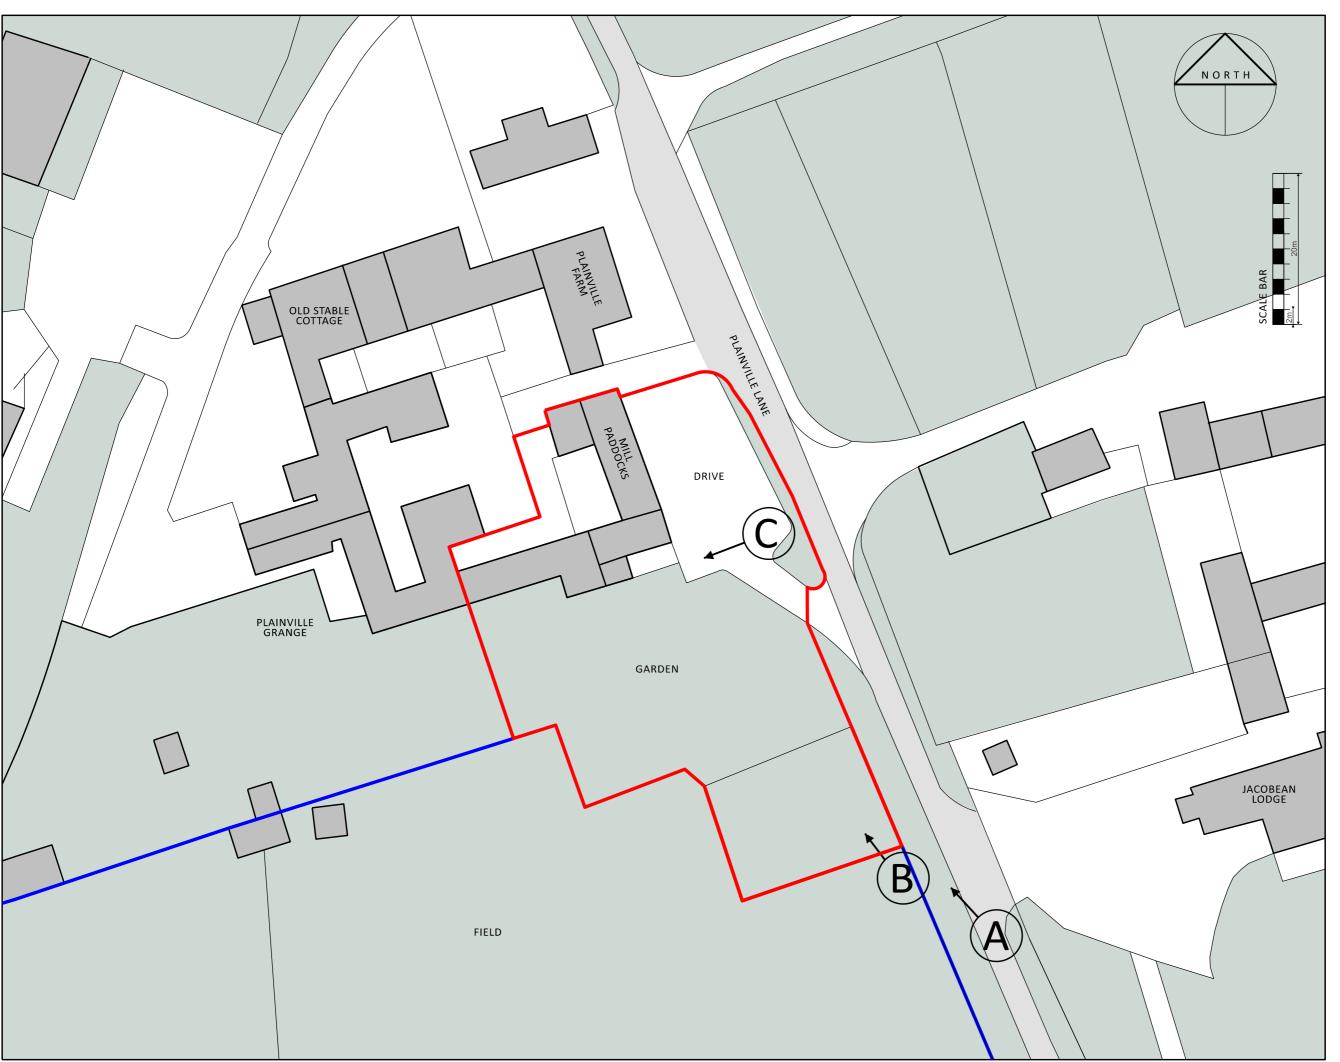

A - VIEW ALONG PLAINVILLE LANE CLOSE TO THE GATED ENTRANCE TO THE FIELD ADJACENT TO MILL PADDOCKS

B - VIEW FROM THE GATE ALLOWING ACCESS TO THE ADJACENT FIELD LOOKING TOWARDS MILL PADDOCKS

C - VIEW FROM THE ENTRANCE TO THE DRIVE OF MILL PADDOCKS WITH ON THE ROOF EXTENSION VISIBLE

PLEASE REFER TO DESIGN STATEMENT FOR FURTHER CLARIFICATION OF PHOTOGRAPHS ABOVE