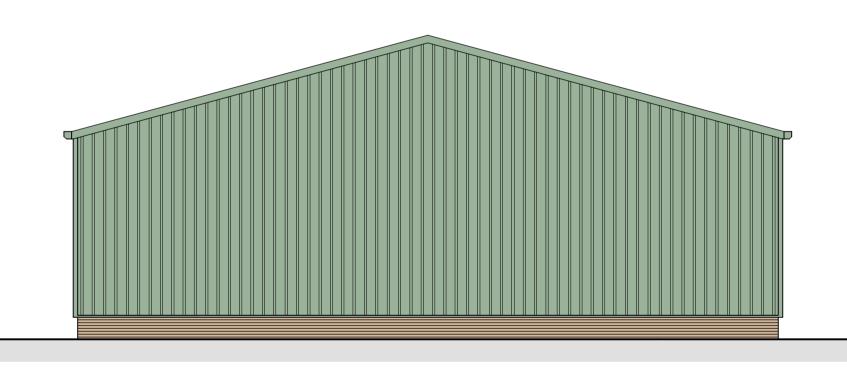

Proposed Layout Plan 1:100 @ A1

Proposed Side Elevation 1:100 @ A1

Proposed Front Elevation 1:100 @ A1

Proposed Side Elevation 1:100 @ A1

Proposed Rear Elevation 1:100 @ A1

 London Office: 30 Robin House, Newcourt Street, St Johns Wood, London tel: 020 7722 9558
 Norwich Office: 11 Charing Cross, Norwich, Norfolk , NR2 4AX tel: 01603 666576
 Norwich Office: 11 Charing Cross, Norwich, Norfolk , NR2 4AX fax: 01603 764535

PROPOSED WORKSHOP OFF SUMMER ROAD, WALSHAM LE WILLOWS.
PROPOSED BUILDING PLAN & ELEVATIONS

Proposed Commercial Workshop off Summer Road, Walsham Le Willows, Bury St. Edmunds, Suffolk, IP31 3AJ. For Walsham Construction Services Date: Aug. 2023 Scale: 1:100 Dwg No. TL-4488-23-1 Proposed Building Plan & Elevations