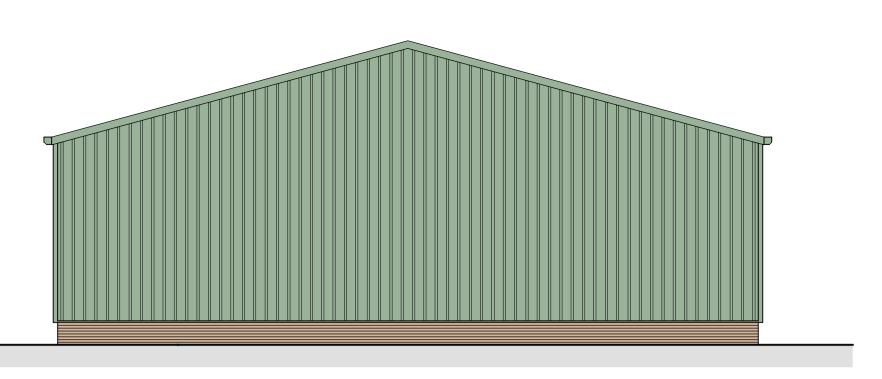

Proposed Layout Plan 1:100 @ A1

Proposed Side Elevation 1:100 @ A1

Proposed Front Elevation 1:100 @ A1

Proposed Side Elevation 1:100 @ A1

Proposed Rear Elevation 1:100 @ A1

 London Office: 30 Robin House, Newcourt Street, St Johns Wood, London tel: 020 7722 9558
 Norwich Office: 11 Charing Cross, Norwich, Norfolk , NR2 4AX tel: 01603 666576
 Norwich Office: 11 Charing Cross, Norwich, Norfolk , NR2 4AX fax: 01603 764535

PROPOSED WORKSHOP OFF SUMMER ROAD, WALSHAM LE WILLOWS.
PROPOSED BUILDING PLAN & ELEVATIONS

Proposed Commercial Workshop off Summer Road, Walsham Le Willows, Bury St. Edmunds, Suffolk, IP31 3AJ. For Walsham Construction Services Date: Aug. 2023 Scale: 1:100 Dwg No. TL-4488-23-1 Proposed Building Plan & Elevations