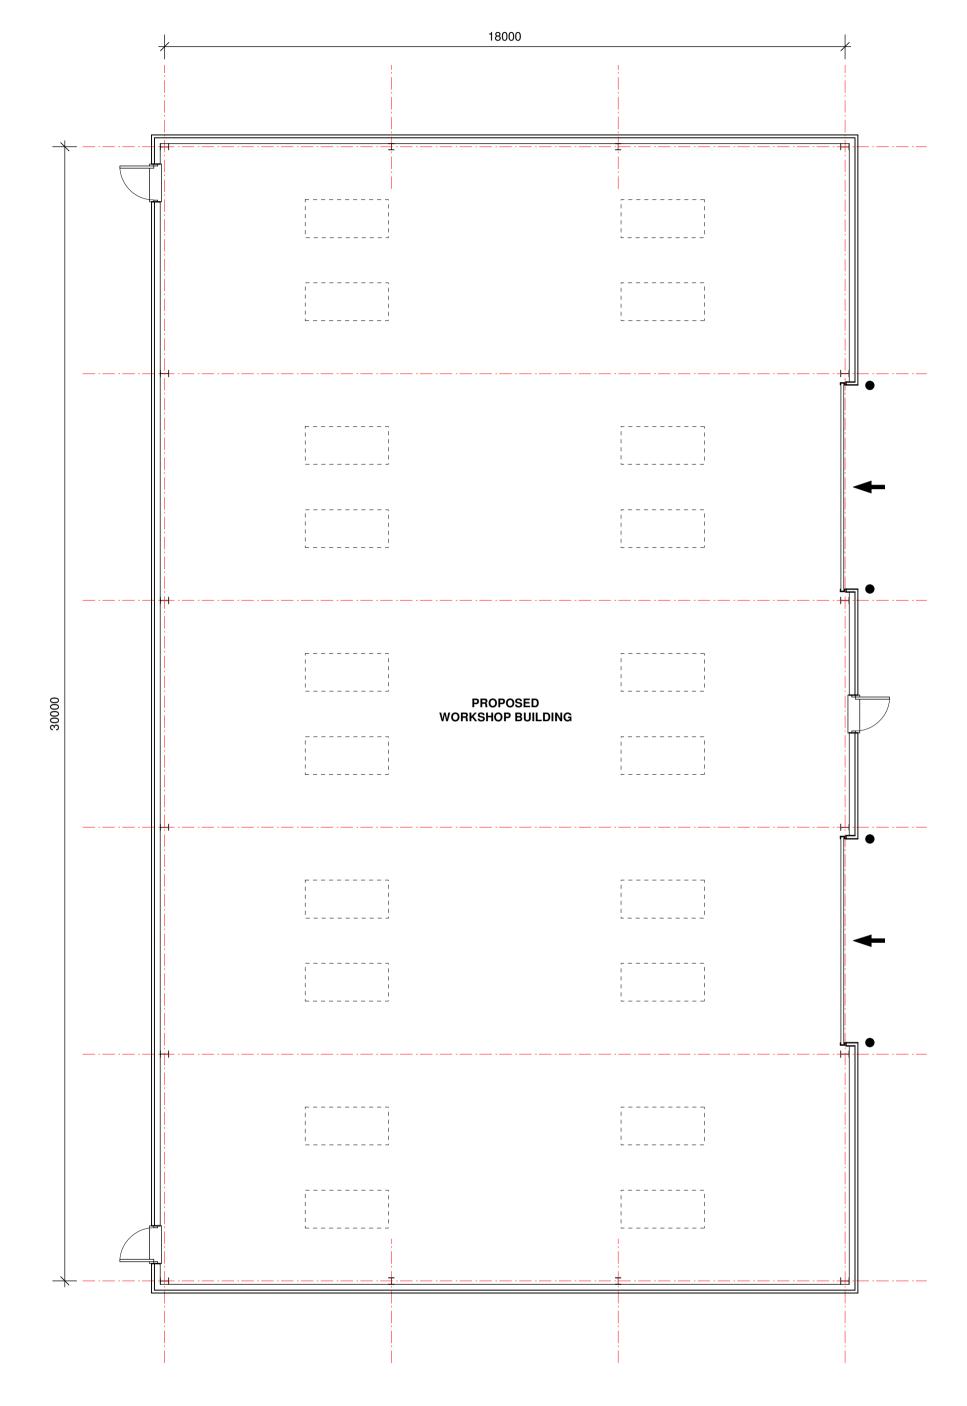

Proposed Layout Plan 1:100 @ A1

Proposed Side Elevation 1:100 @ A1

Proposed Front Elevation 1:100 @ A1

Proposed Side Elevation 1:100 @ A1

Proposed Rear Elevation 1:100 @ A1

 London Office: 30 Robin House, Newcourt Street, St Johns Wood, London tel: 020 7722 9558
 Norwich Office: 11 Charing Cross, Norwich, Norfolk , NR2 4AX tel: 01603 666576
 Norwich Office: 11 Charing Cross, Norwich, Norfolk , NR2 4AX fax: 01603 764535

PROPOSED WORKSHOP OFF SUMMER ROAD, WALSHAM LE WILLOWS.
PROPOSED BUILDING PLAN & ELEVATIONS

Proposed Commercial Workshop off Summer Road, Walsham Le Willows, Bury St. Edmunds, Suffolk, IP31 3AJ. For Walsham Construction Services Date: Aug. 2023 Scale: 1:100 Dwg No. TL-4488-23-1 Proposed Building Plan & Elevations