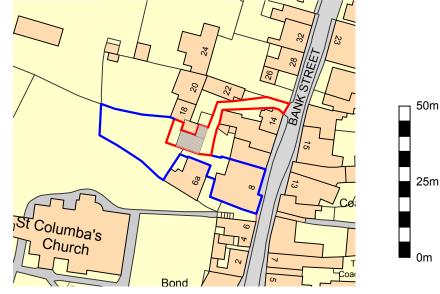

LOCATION PLAN 1:1250

ד 50m

25m

BLOCK PLAN 1:500

Contractors must check all dimensions on site. Only figured dimensions are to be worked from. Discrepancies are to be reported immediately.

| A 11.07.23 Access route added to site plan                                                                                                                     |                 |
|----------------------------------------------------------------------------------------------------------------------------------------------------------------|-----------------|
| A 11.07.23 Access route adde<br>Rev Date                                                                                                                       | Comment         |
| A atlantic<br>Building Consultants                                                                                                                             |                 |
| Chartered Building Surveyors<br>9 Penhale View<br>Cubert<br>Newquay<br>Cornwall,<br>TR8 5FW Tel: 01637 622304<br>Email: info@atlanticbuildingconsultants.co.uk |                 |
| Project<br>8 Bank Street<br>St Columb Major<br>TR9 6AU                                                                                                         |                 |
| Client<br>Mr A Julian                                                                                                                                          |                 |
| Drawing Title                                                                                                                                                  |                 |
| Site and Location Plan<br>As Existing                                                                                                                          |                 |
| Scale. As Shown @ A3                                                                                                                                           |                 |
| Drg No. ABC168-01A                                                                                                                                             |                 |
| File No. ABC168                                                                                                                                                |                 |
| Designed<br>by JDR                                                                                                                                             | Drawn<br>by JDR |
| Date Mar 2023                                                                                                                                                  | Rev A           |
| © This Drawing is the Copyright of Atlantic Building Consultants Ltd                                                                                           |                 |