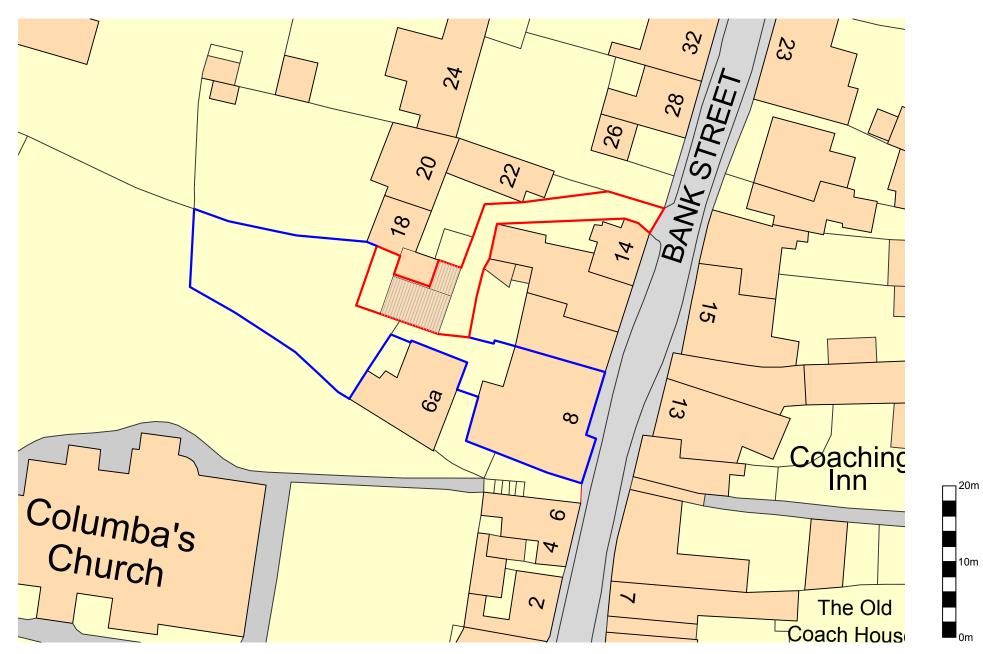

LOCATION PLAN 1:1250

ד 50m

25m

BLOCK PLAN 1:500

Contractors must check all dimensions on site. Only figured dimensions are to be worked from. Discrepancies are to be reported immediately.

| A 11.07.23 Access route added to site plan                                                                                                                     |                 |
|----------------------------------------------------------------------------------------------------------------------------------------------------------------|-----------------|
| A 11.07.23 Access route adde<br>Rev Date                                                                                                                       | Comment         |
| A atlantic<br>Building Consultants                                                                                                                             |                 |
| Chartered Building Surveyors<br>9 Penhale View<br>Cubert<br>Newquay<br>Cornwall,<br>TR8 5FW Tel: 01637 622304<br>Email: info@atlanticbuildingconsultants.co.uk |                 |
| Project<br>8 Bank Street<br>St Columb Major<br>TR9 6AU                                                                                                         |                 |
| Client<br>Mr A Julian                                                                                                                                          |                 |
| Drawing Title                                                                                                                                                  |                 |
| Site and Location Plan<br>As Existing                                                                                                                          |                 |
| Scale. As Shown @ A3                                                                                                                                           |                 |
| Drg No. ABC168-01A                                                                                                                                             |                 |
| File No. ABC168                                                                                                                                                |                 |
| Designed<br>by JDR                                                                                                                                             | Drawn<br>by JDR |
| Date Mar 2023                                                                                                                                                  | Rev A           |
| © This Drawing is the Copyright of Atlantic Building Consultants Ltd                                                                                           |                 |