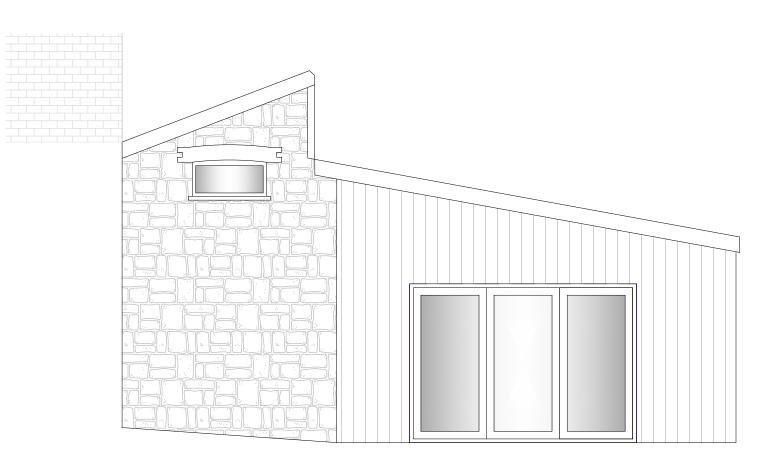

## Materials

Roof - Liquid plastic with standing seams Walls - Stone, painted render, timber cladding Windows/doors - Painted timber double glazed Rainwater goods - Cast iron effect uPVC

**EAST ELEVATION** 

WEST ELEVATION

| Ш   |          |                                  |
|-----|----------|----------------------------------|
| Ш   |          |                                  |
| Ш   |          |                                  |
| Α   | 16.06.23 | Layouts altered                  |
| Rev | Date     | Comment                          |
|     | 4        | atlantic<br>Building Consultants |

Chartered Building Surveyors
9 Penhale View
Cubert
Newquay
Cornwall,
TR8 5FW
Tel: 01637 622304
Email: info@atlanticbuildingconsultants.co.uk

8 Bank Street St Columb Major TR9 6AU

Client Mr A Julian

**SOUTH ELEVATION** 