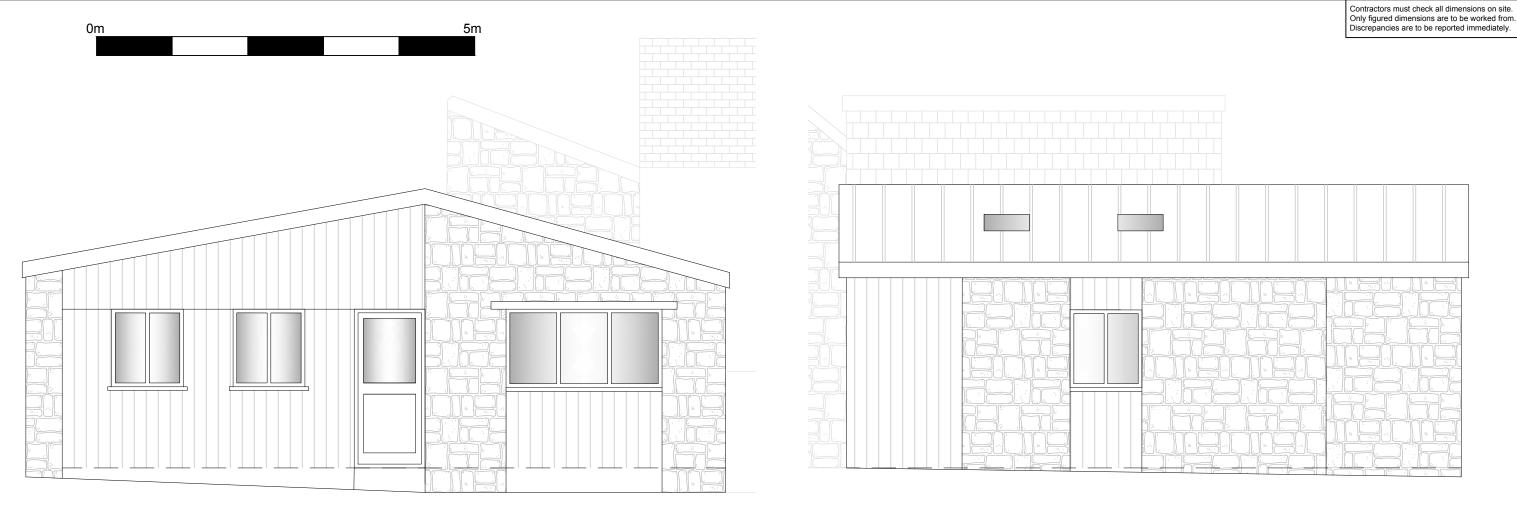

## Materials

Roof - Liquid plastic with standing seams Walls - Stone, painted render, timber cladding Windows/doors - Painted timber double glazed Rainwater goods - Cast iron effect uPVC

**EAST ELEVATION** 

WEST ELEVATION

| Ш   |          |                                  |
|-----|----------|----------------------------------|
| Ш   |          |                                  |
| Ш   |          |                                  |
| Α   | 16.06.23 | Layouts altered                  |
| Rev | Date     | Comment                          |
|     | 4        | atlantic<br>Building Consultants |

Chartered Building Surveyors
9 Penhale View
Cubert
Newquay
Cornwall,
TR8 5FW
Tel: 01637 622304
Email: info@atlanticbuildingconsultants.co.uk

8 Bank Street St Columb Major TR9 6AU

Client Mr A Julian

**SOUTH ELEVATION** 