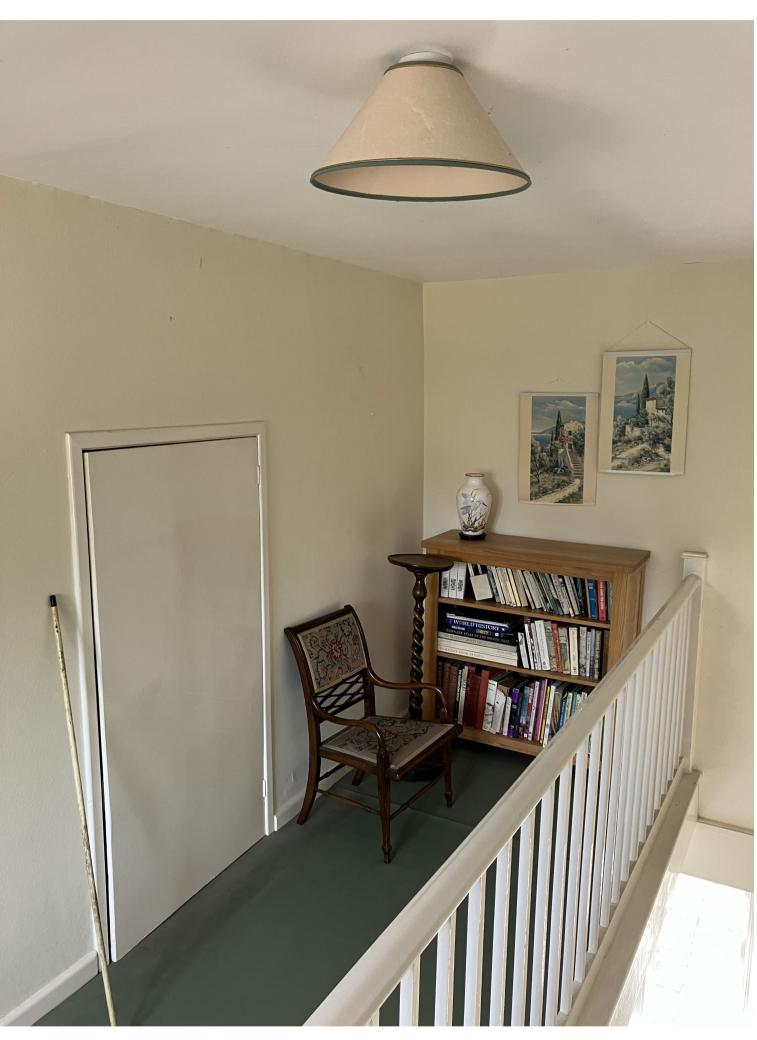

Image 1 Rear of house indicating existing SVP and waste pipes

Image 2
From landing to new bathroom location

Image 3 From landing along corridor

Image 4
From new bathroom location to landing

Notes

I. This drawing is © copyright R:WA 3. This map is reproduced from Ordnance 2023 No unauthorised reproduction Survey material. © Crown copyright and permitted. All rights reserved. database rights (2023) OS Licence 100035409.