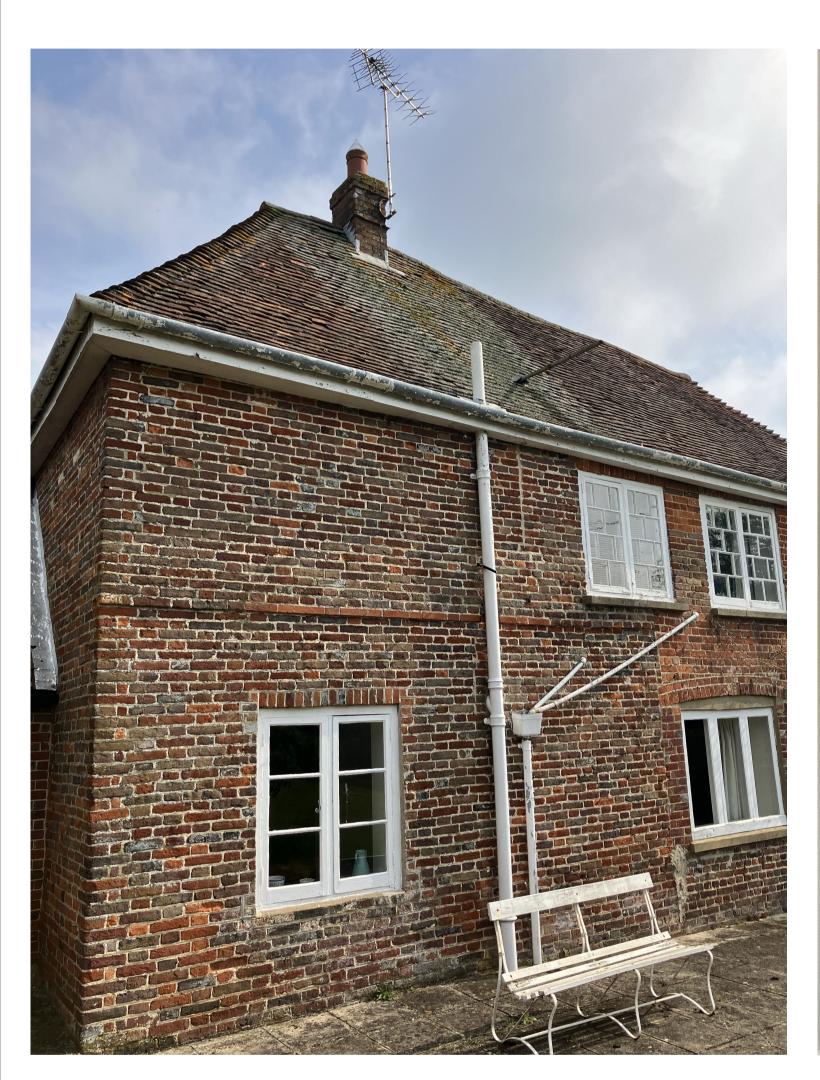

Image 1 Rear of house indicating existing SVP and waste pipes

Image 2
From landing to new bathroom location

Image 3 From landing along corridor

Image 4
From new bathroom location to landing

Notes

I. This drawing is © copyright R:WA 3. This map is reproduced from Ordnance 2023 No unauthorised reproduction Survey material. © Crown copyright and permitted. All rights reserved. database rights (2023) OS Licence 100035409.