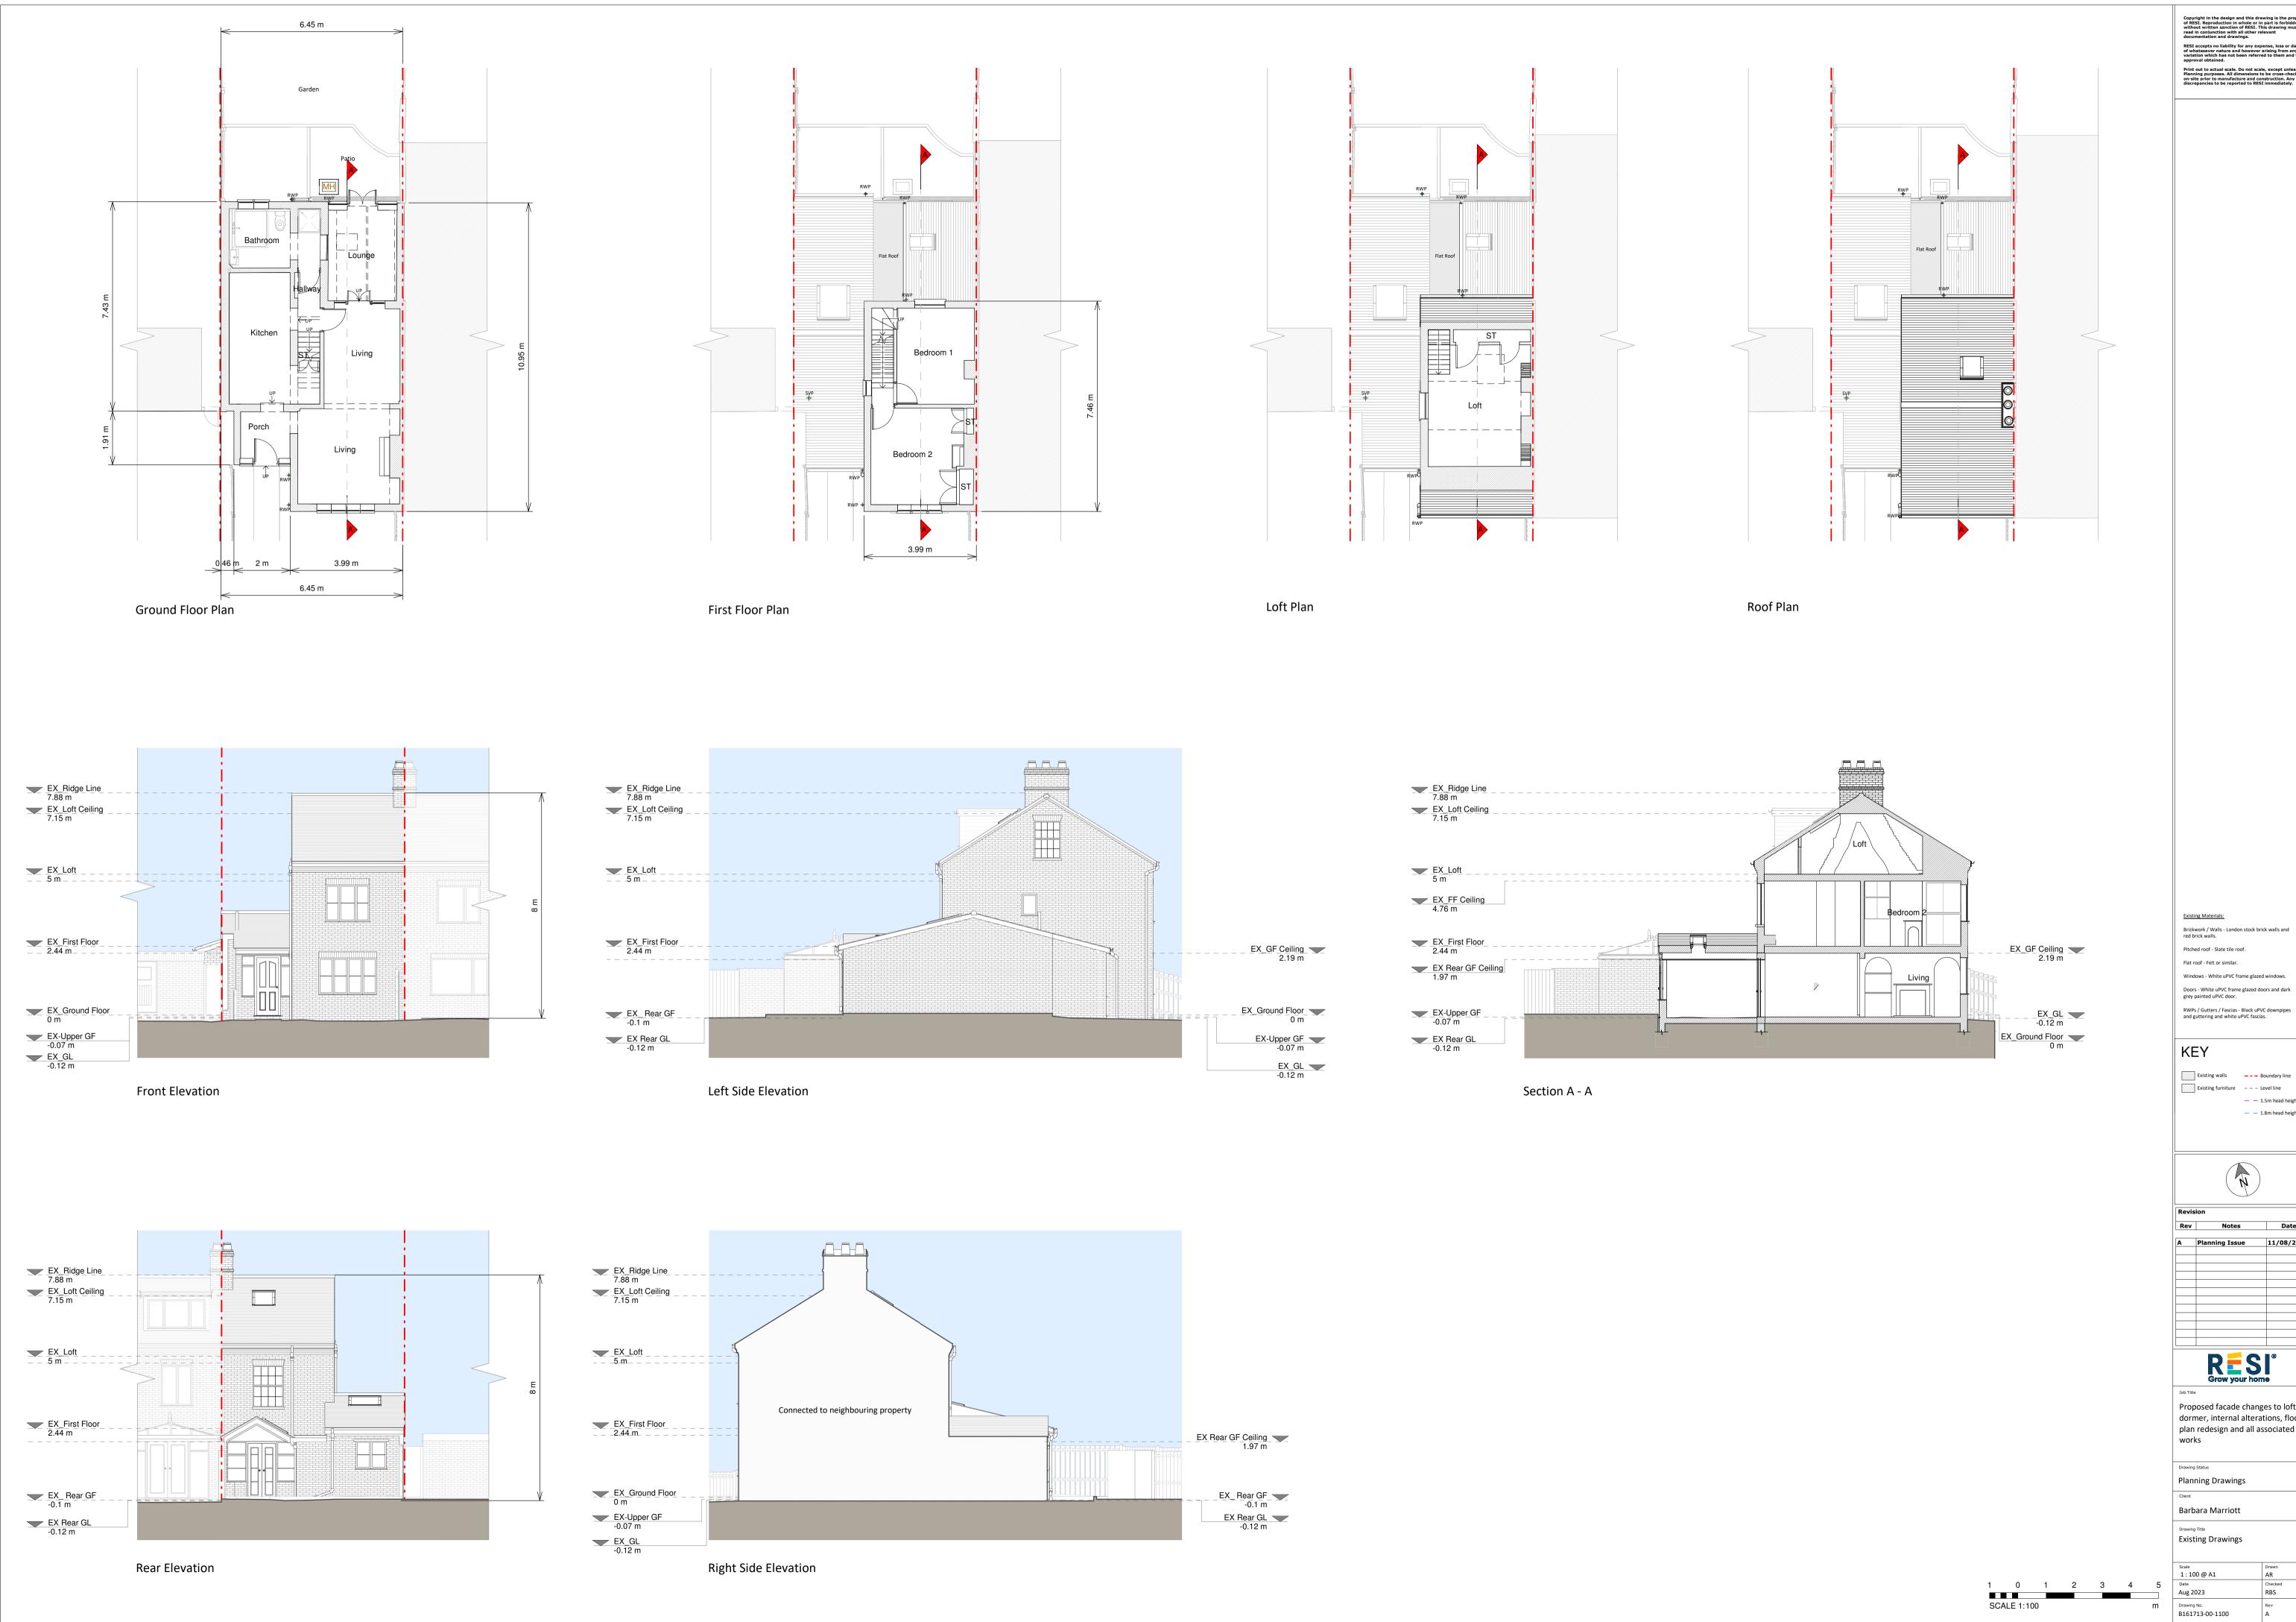

Existing Materials: Brickwork / Walls - London stock brick walls and red brick walls. Pitched roof - Slate tile roof. Flat roof - Felt or similar.

KEY

Existing walls — — — Boundary line

H

RESI® Grow your home

Proposed facade changes to loft dormer, internal alterations, floor plan redesign and all associated

Planning Drawings

Barbara Marriott

Existing Drawings

1: 100 @ A1

Date
Aug 2023

Drawing No.
B161713-00-1100