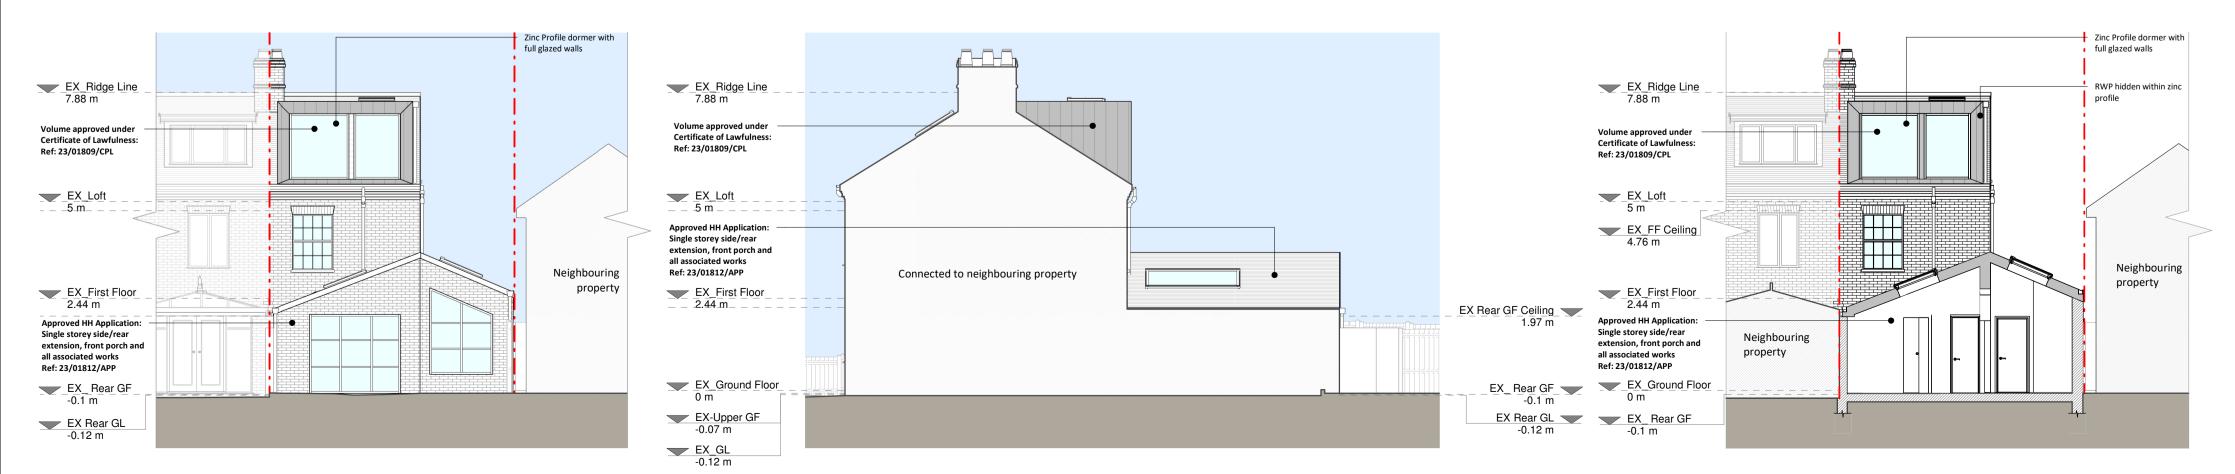

**Right Side Elevation** 

**Rear Elevation** 

Section B - B

Proposed Materials: Brickwork / Walls - Zinc cladding to loft Pitched roof - N/A Flat roof - Zinc roof Windows - Aluminium / uPVC windows Doors - Aluminium / uPVC doors

KEY

Existing walls — — — Boundary line Proposed walls — — Proposed beam Proposed staircase Proposed windows — — 1.5m head height

Proposed rooflight — — 1.8m head height

RWPs / Gutters / Fascias - Black uPVC downpipes and guttering and white uPVC fascias to match existing