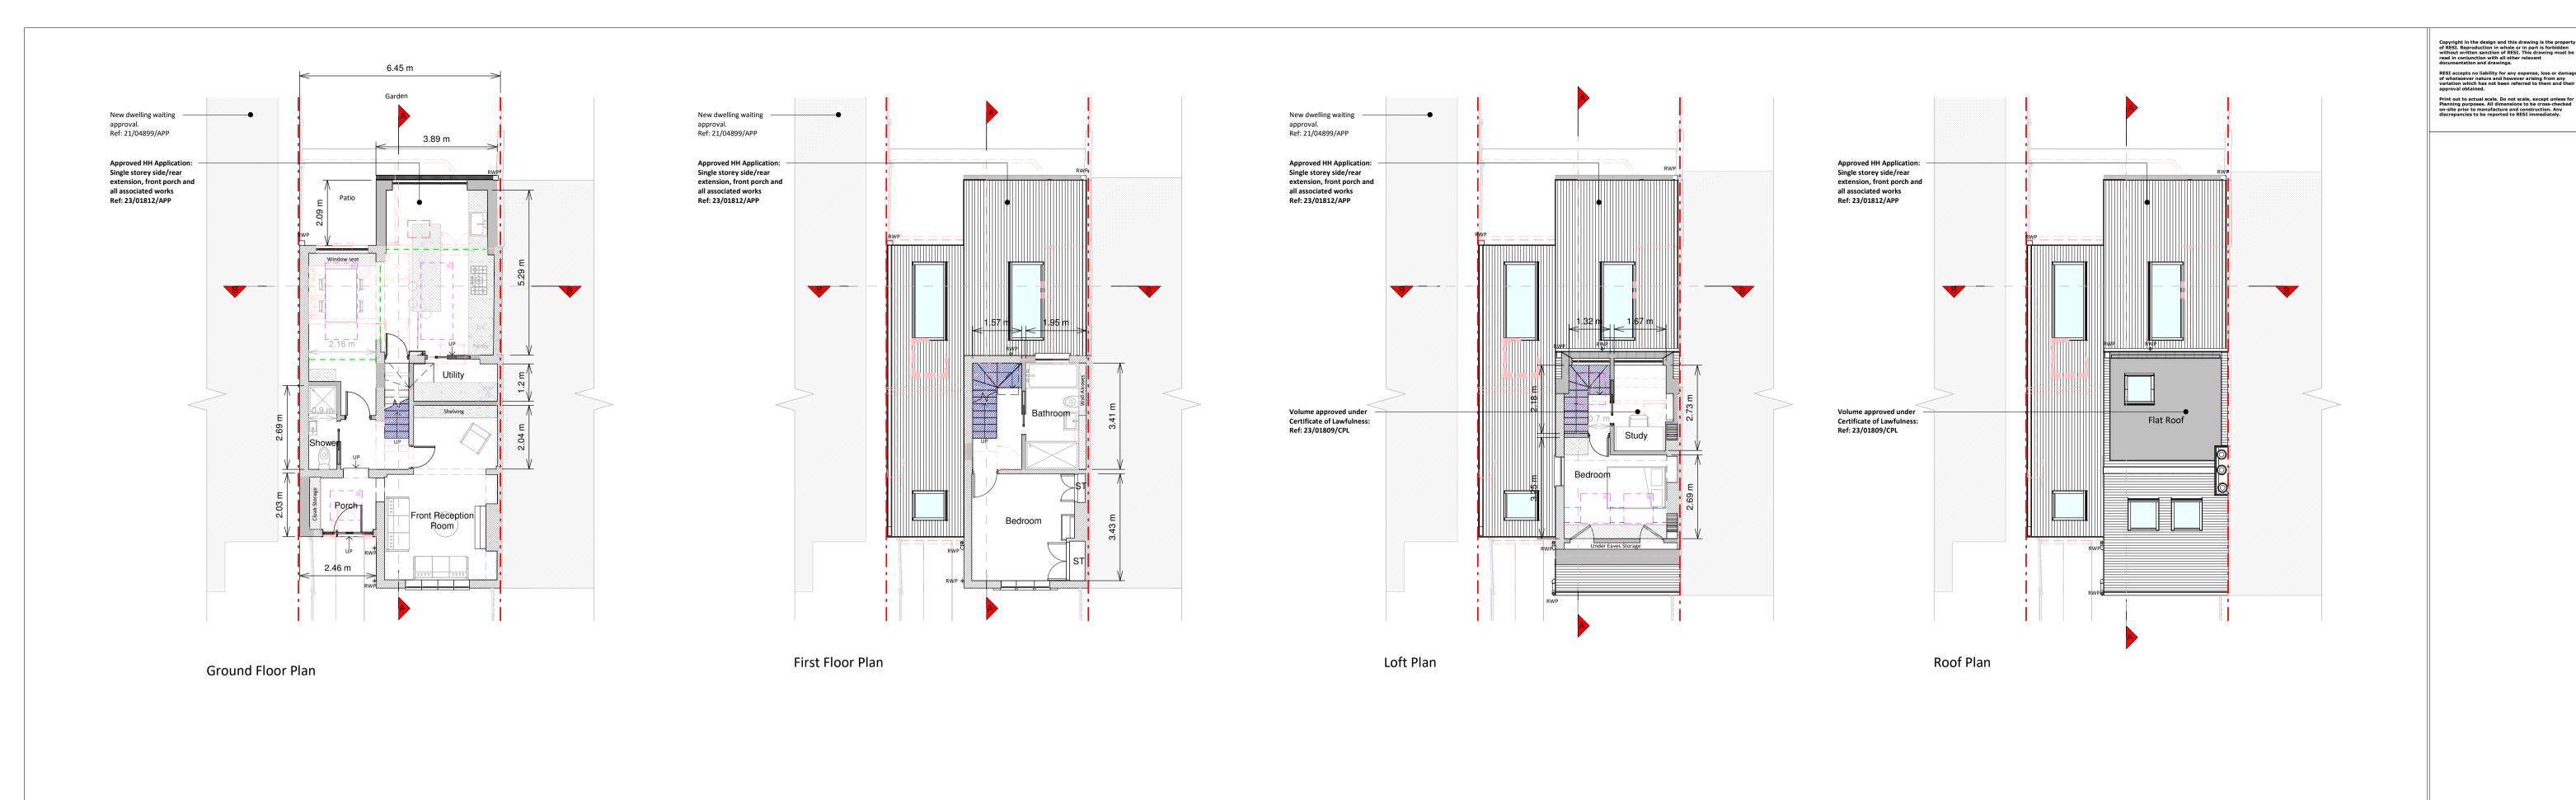

KEY

Existing walls — — — Boundary line Proposed walls — — Proposed beam Proposed staircase Proposed windows — — 1.5m head height

Proposed rooflight — — 1.8m head height

RWPs / Gutters / Fascias - Black uPVC downpipes and guttering and white uPVC fascias to match existing

RESI<sup>®</sup>
Grow your home

Proposed facade changes to loft dormer, internal alterations, floor plan redesign and all associated works

Planning Drawings Barbara Marriott

**Proposed Drawings** 

SCALE 1:100