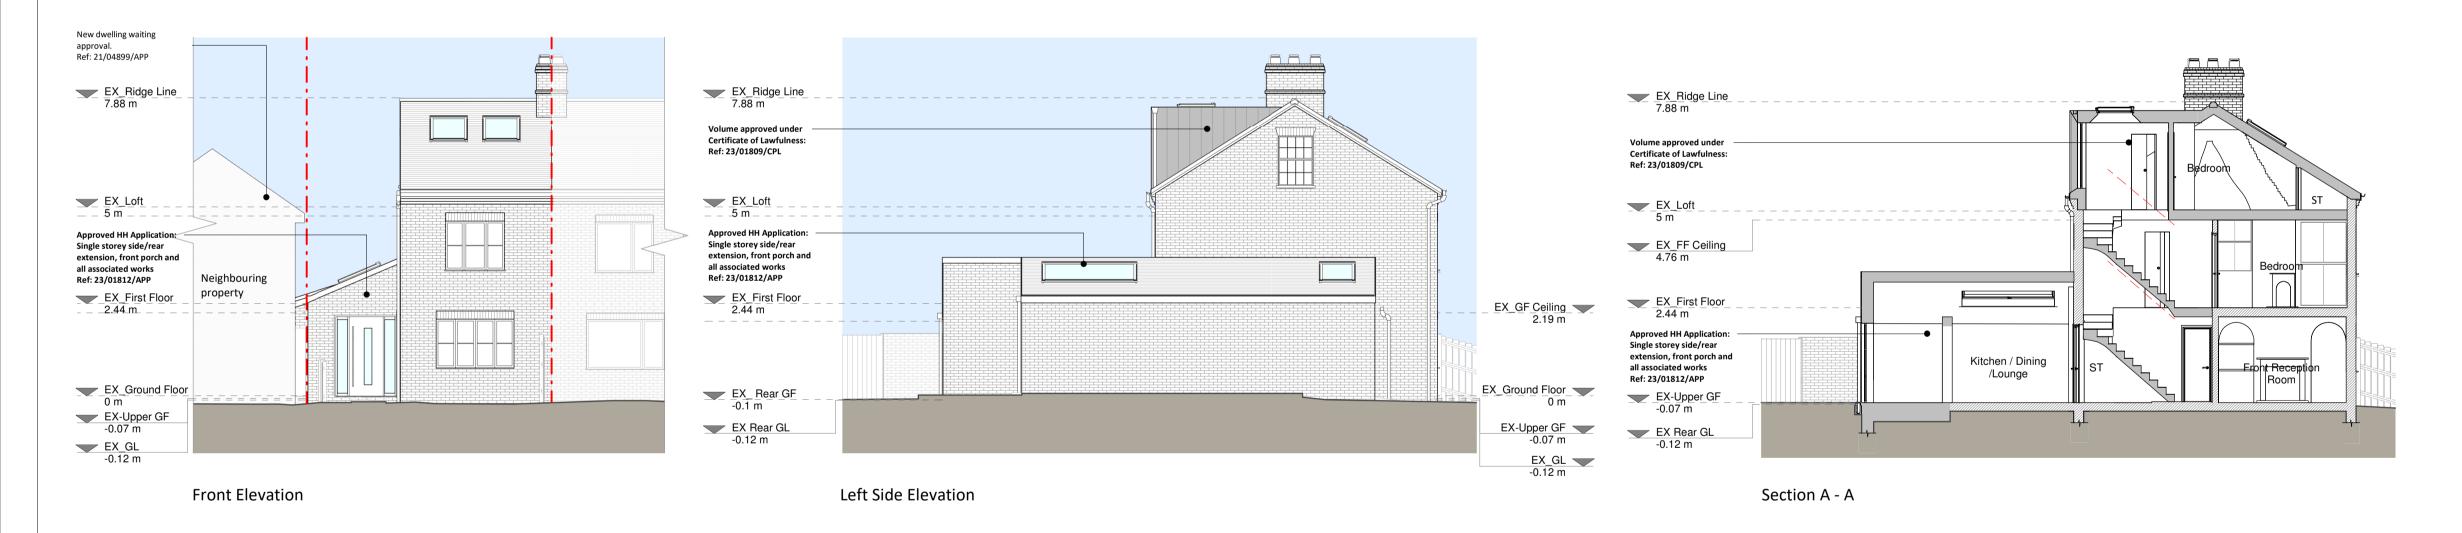

KEY

Existing walls — — — Boundary line Proposed walls — — Proposed beam Proposed staircase Proposed windows — — 1.5m head height

Proposed rooflight — — 1.8m head height

RWPs / Gutters / Fascias - Black uPVC downpipes and guttering and white uPVC fascias to match existing

RESI<sup>®</sup>
Grow your home

Proposed facade changes to loft dormer, internal alterations, floor plan redesign and all associated works

Planning Drawings Barbara Marriott

**Proposed Drawings** 

SCALE 1:100