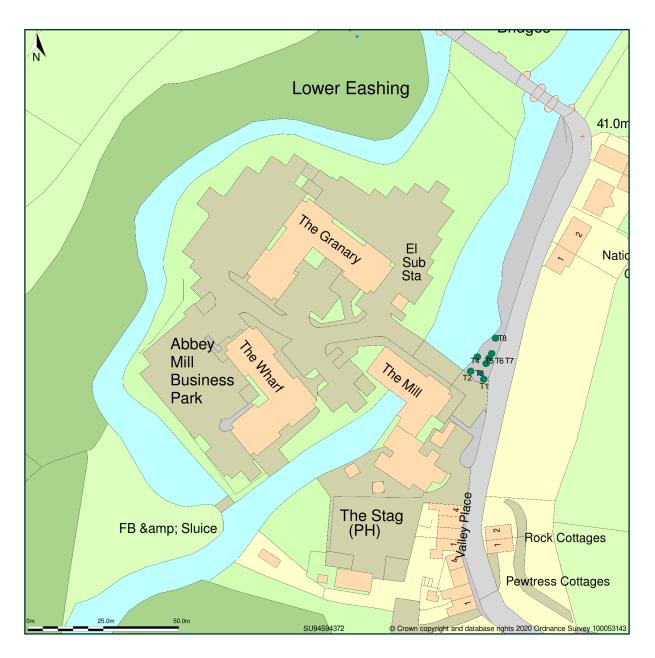

## Radio Computering Services, The Mill, Abbey Mill Business Park, Lower Eashing, Godalming, Surrey, GU7 2QJ

Site Plan shows area bounded by: 494497.66, 143629.69 494697.66, 143829.69 (at a scale of 1:1250), OSGridRef: SU94594372. The representation of a road, track or path is no evidence of a right of way. The representation of features as lines is no evidence of a property boundary.