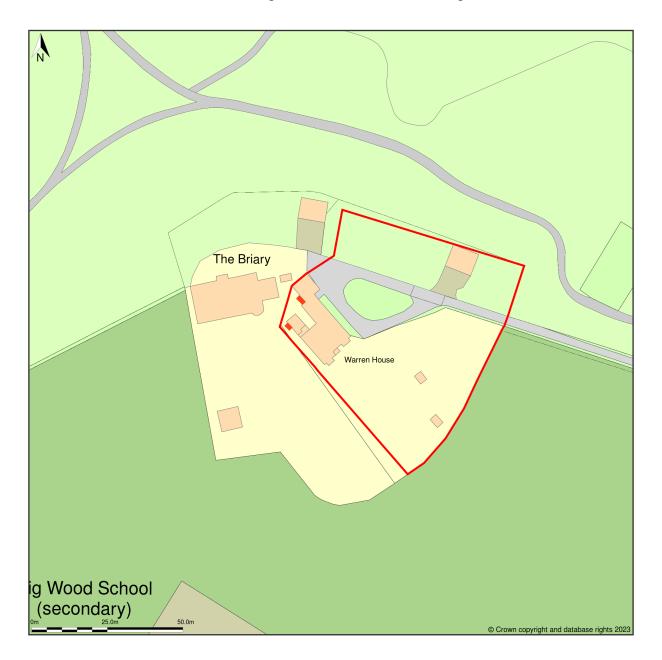

## Warren House, Bestwood Lodge Drive, Bestwood, Nottinghamshire, NG5 8NF

Location Plan shows area bounded by: 456535.16, 346898.05 456735.16, 347098.05 (at a scale of 1:1250), OSGridRef: SK56634699. The representation of a road, track or path is no evidence of a right of way. The representation of features as lines is no evidence of a property boundary.

Red blocks indicate proposed revised locations