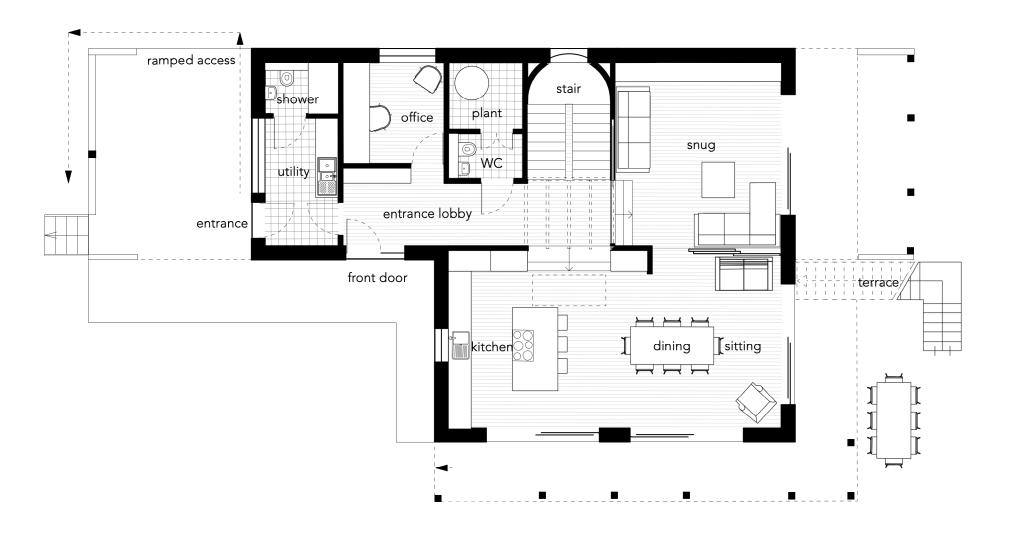

| Ground Floor |    |     |   |
|--------------|----|-----|---|
| 1            | 26 | sqn | n |

General Notes 1. All dimensions to be checked on site 2. Unless otherwise stated dimensions are in millimetres 3. Drawings to be read in conjunction with all other project drawings 4. Copyright Barefoot Architects Ltd.

04/08/23 Revised design No. Date Issue Notes barefoot architects a: Unit 5.2 Paintworks Bristol BS4 3EH e: info@barefootarchitects.co.uk t: 0117 9070 971 Project Springfield Job No. 2217 Drawing Title Proposed House -Ground Floor Date 28/07/2022 Drawn By -Scale 1:100@A3 Drawing No. Revision 2217-P-121 A