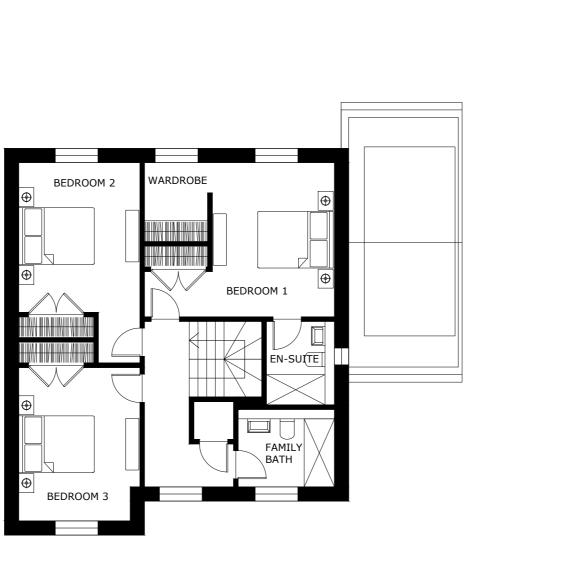

PLOT 4 - FIRST FLOOR PLAN

0 1 2 3

2

T

A3

|     | NOTES                                                                                                                               | NOTES             |      |           |       |  |
|-----|-------------------------------------------------------------------------------------------------------------------------------------|-------------------|------|-----------|-------|--|
|     | DO NOT scale from this drawing. All Dimensions are finished sizes and as such are for guidance only. Dimensions could vary +/- 50mm |                   |      |           |       |  |
|     | REV DESCRIPTIO                                                                                                                      | DN                | DATE | AUTH      | CHK'D |  |
|     |                                                                                                                                     |                   |      |           |       |  |
|     |                                                                                                                                     |                   |      |           |       |  |
|     |                                                                                                                                     |                   |      |           |       |  |
|     |                                                                                                                                     |                   |      |           |       |  |
|     |                                                                                                                                     |                   |      |           |       |  |
|     | C                                                                                                                                   | Drch              | arc  | 1         |       |  |
|     | PROJECT<br>LAND AT A<br>THE DENE<br>ROPLEY                                                                                          | UREA-NO           | RMA  |           |       |  |
|     | DRAWING<br>PLOT 4<br>FLOOR PL/                                                                                                      | ANS               |      |           |       |  |
| 4 5 | SCALE<br>1:100 @ A3                                                                                                                 | DATE<br>3 JULY 23 |      | NUTHOR CH | K'D   |  |