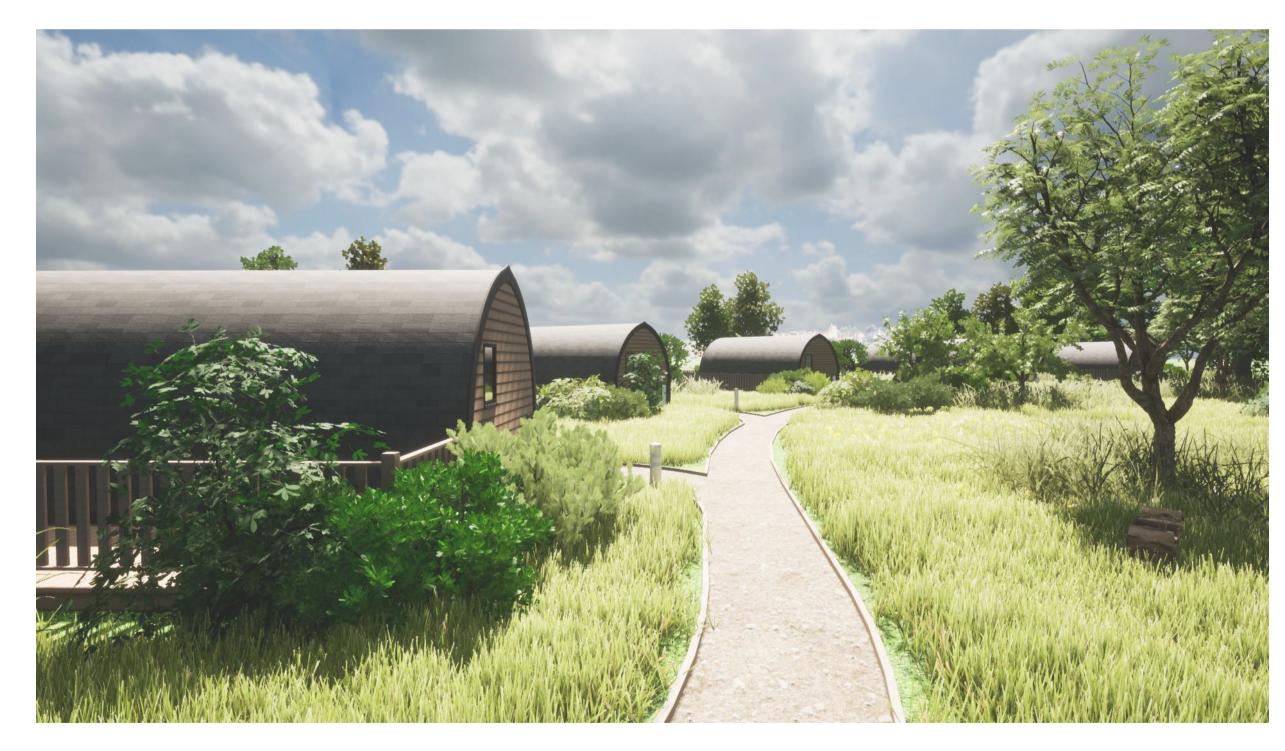

View 1. Proposed view facing north through the site.

View 3. Proposed view facing west across the site from eastern boundary.

View 2. Proposed communal decking area.

View 4. Proposed view through the site facing south.