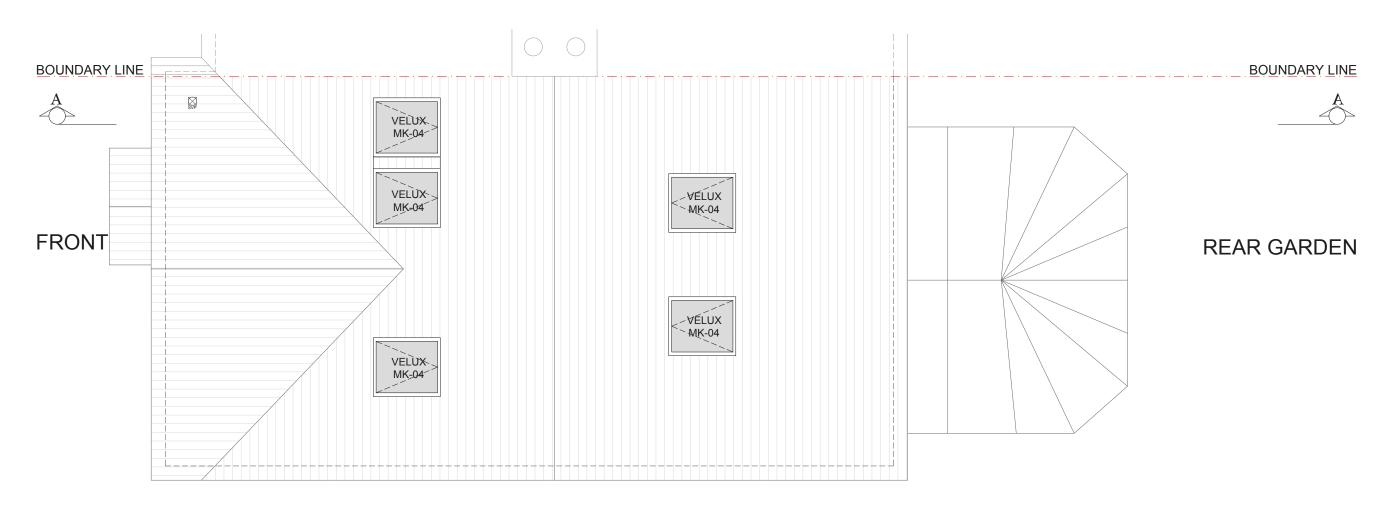

## PROPOSED ROOF TOP PLAN SCALE 1:50

PROJECT DRAWING TITLE CLIENT PROPOSED ROOF 35 LYNDHURST ROAD, **CHRISTINA ALLMAN TOP PLAN** FLEET, GU51 1EH DRAWINGS TO BE READ IN CONJUNCTION WITH RELEVANT DRAWING AND SPECS. FIGURED DIMENSIONS ONLY, DIMENSIONS SHOULD NOT BE RELIED UPON FOR THE PURPOSES OF ORDERING MATERIALS OR PLACING SUB-CONTRACT ORDERS, OR THE PLACEMENT OF ORDERS WITH THIRD PARTIES. THIRD PARTY SUPPLIERS TO TAKE THEIR OWN SITE MEASUREMENTS. INTERNAL LAYOUTS ARE TO BE FINALIZED WITH BUILDER ON SITE. THE BUILDER WILL MAKE HIS OWN INITIAL ASSESSMENT OF DRAWINGS AND WILL NEED TO CONTACT US FOR ANY AMENDMENTS OR ALTERATIONS TO DRAWINGS IN EXCUSIVE, AFTER ONSITE INVESTIGATION PRIOR TO COMMENCEMENT OF ANY MENDMENTS OR ALTERATIONS TO DRAWINGS IN EXPERIENCE OF THE SPECIFICATION, CALCULATION OR OTHER STRUCTURAL OR NON-STRUCTURAL OR PP-09 DRAWN SCALE M-A 1:50@A3 Meters @ 1:50 @ A3