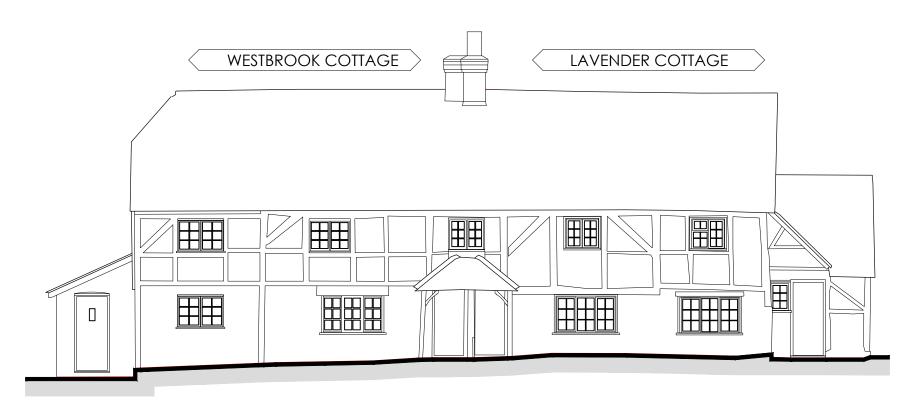

Existing South Elevation Scale 1:100 @ A3

## Existing West Elevation

| Site Address: Lavender Cottage<br>The Steet   | Drawing Title: Existing Elevations - Sht.1 | Status: Planning - I | atus: Planning - PL Rev |                  |
|-----------------------------------------------|--------------------------------------------|----------------------|-------------------------|------------------|
| Crookham Village, Fleet<br>Hampshire GU51 5SJ |                                            | Scale. 1:100 @ A3    | Project No.232119       | Dwg No. PL - 030 |
| Project Name: Lavender Cottage - Extension    | Client: Tony Gross & Pauline Foley         | Date: 21.06.2023     | Drawn By. JH            | Chk. RW          |
| Troject turner zavender Gornago Extension     | 5 15, 5 domino 10.101                      |                      |                         |                  |