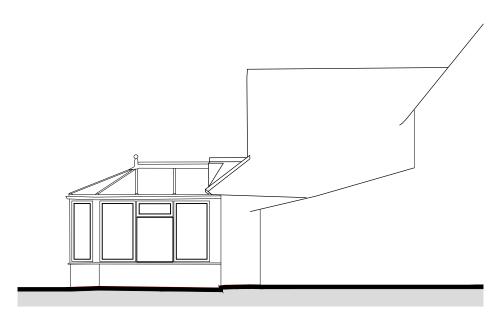

Existing South Elevation Scale 1:100 @ A3



## Existing West Elevation



| Site Address: Lavender Cottage<br>The Steet   | Drawing Title: Existing Elevations - Sht.1 | Status: Planning - I | atus: Planning - PL Rev |                  |
|-----------------------------------------------|--------------------------------------------|----------------------|-------------------------|------------------|
| Crookham Village, Fleet<br>Hampshire GU51 5SJ |                                            | Scale. 1:100 @ A3    | Project No.232119       | Dwg No. PL - 030 |
| Project Name: Lavender Cottage - Extension    | Client: Tony Gross & Pauline Foley         | Date: 21.06.2023     | Drawn By. JH            | Chk. RW          |
| Troject turner zavender Gornago Extension     | 5 15, 5 domino 10.101                      |