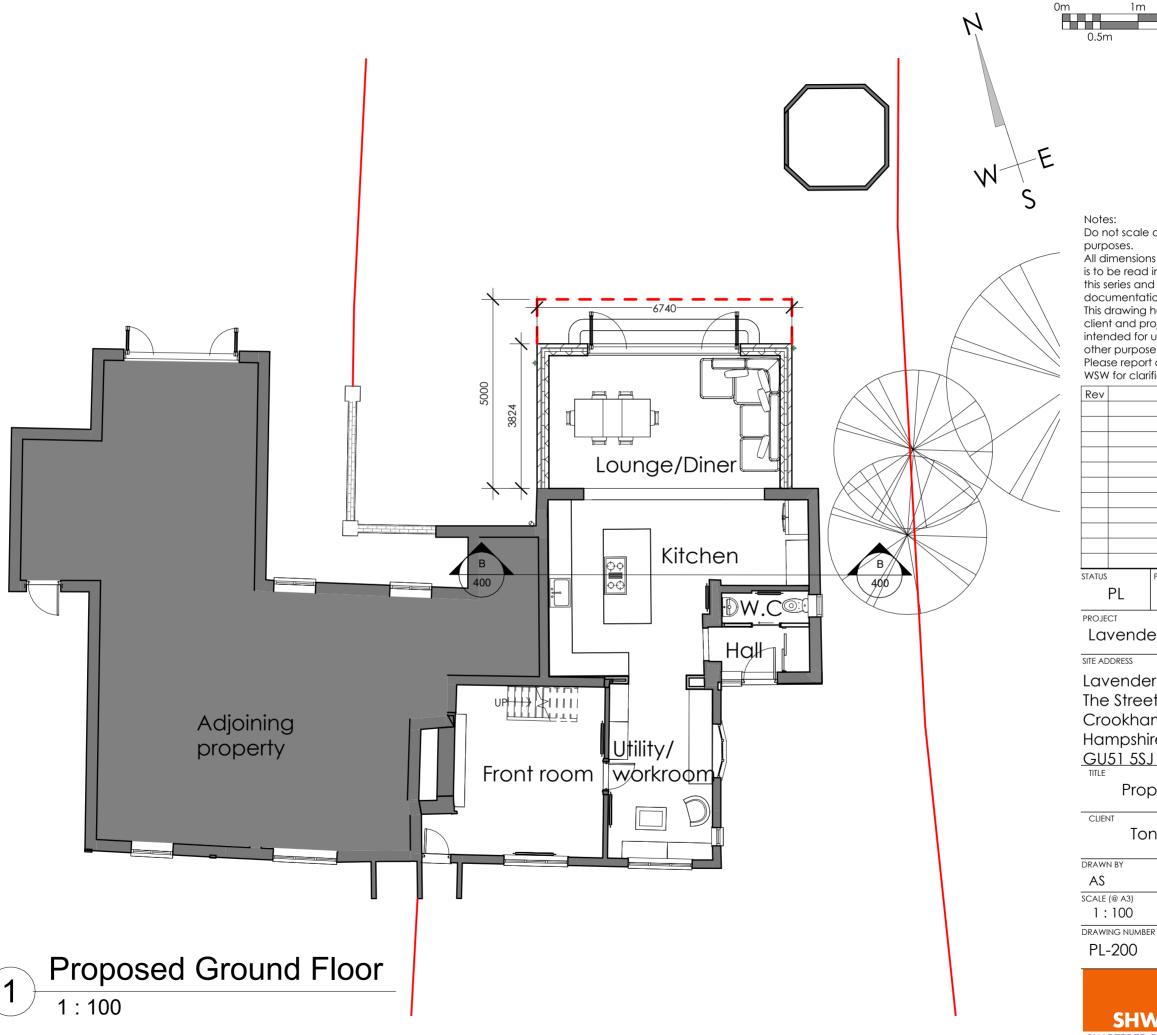

Scale bar (1:50)

Do not scale off of this drawing, except for planning

All dimensions to be confirmed on site. This drawing is to be read in conjunction with other drawings in this series and all relevant consultants drawings and documentation where applicable.

This drawing has been produced for the specific client and project identified below and is not intended for use by any other person or for any other purpose other than indicated on this drawing. Please report any discrepancy on this drawing to WSW for clarification.

| Rev    |    | Description      | Date | Ву |  |
|--------|----|------------------|------|----|--|
|        |    |                  |      |    |  |
|        |    |                  |      |    |  |
|        |    |                  |      |    |  |
|        |    |                  |      |    |  |
|        |    |                  |      |    |  |
|        |    |                  |      |    |  |
|        |    |                  |      |    |  |
|        |    |                  |      |    |  |
|        |    |                  |      |    |  |
|        |    |                  |      |    |  |
|        |    |                  |      |    |  |
| STATUS |    | PURPOSE OF ISSUE |      |    |  |
|        | PL | Planning         |      |    |  |

Lavender Cottage Extension

Lavender Cottage, The Street, Crookham Village, Hampshire,

Proposed Ground Floor Plan

Tony Goss & Pauline Foley

| DRAWN BY       | CHECKED E | BY         | DATE   |     |
|----------------|-----------|------------|--------|-----|
| AS             | RW        |            | 02/21/ | 23  |
| SCALE (@ A3)   |           | PROJECT NU | JMBER  |     |
| 1:100          |           | 23211      | 9      |     |
| DRAWING NUMBER |           | 1          |        | REV |
| PL_200         |           |            |        |     |

CHARTERED BUILDING SURVEYORS AND ARCHITECTS