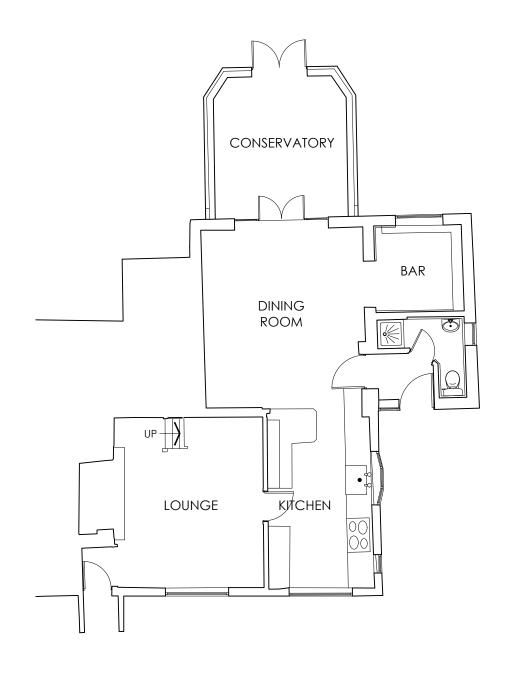

Existing Ground Floor Plan Scale 1:100 @ A3

Existing First Floor Plan

| Site Address: Lavender Cottage The Steet Crookham Village, Fleet Hampshire GU51 5SJ | Drawing Title: Existing Ground & First Floor Plans | Status: Planning - PL |                   | Rev              |
|-------------------------------------------------------------------------------------|----------------------------------------------------|-----------------------|-------------------|------------------|
|                                                                                     |                                                    | Scale. 1:100 @ A3     | Project No.232119 | Dwg No. PL - 020 |
|                                                                                     |                                                    | — Date: 21.06.2023    | Drawn By IH       | Chk. RW          |
| Project Name: Lavender Cottage - Extension                                          | Client: Tony Gross & Pauline Foley                 | Date: 21.06.2023      | Brawin by. 311    | Clik. KVV        |