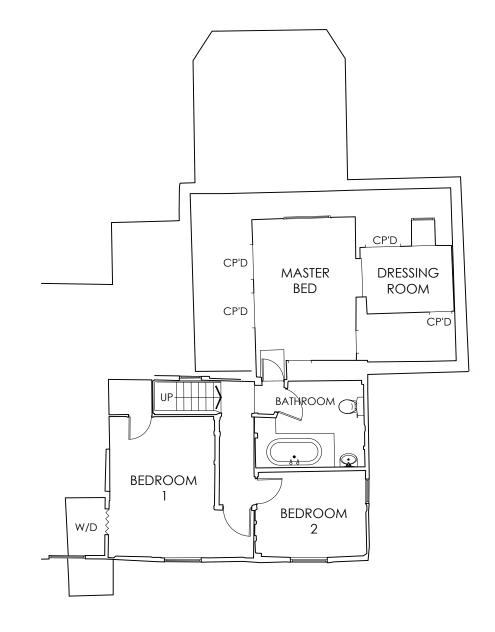

Existing Ground Floor Plan Scale 1:100 @ A3

Existing First Floor Plan

| Site Address: Lavender Cottage The Steet Crookham Village, Fleet Hampshire GU51 5SJ | Drawing Title: Existing Ground & First Floor Plans | Status: Planning - PL |                   | Rev              |
|-------------------------------------------------------------------------------------|----------------------------------------------------|-----------------------|-------------------|------------------|
|                                                                                     |                                                    | Scale. 1:100 @ A3     | Project No.232119 | Dwg No. PL - 020 |
|                                                                                     |                                                    | — Date: 21.06.2023    | Drawn By IH       | Chk. RW          |
| Project Name: Lavender Cottage - Extension                                          | Client: Tony Gross & Pauline Foley                 | Date: 21.06.2023      | Brawin by. 311    | Clik. KVV        |