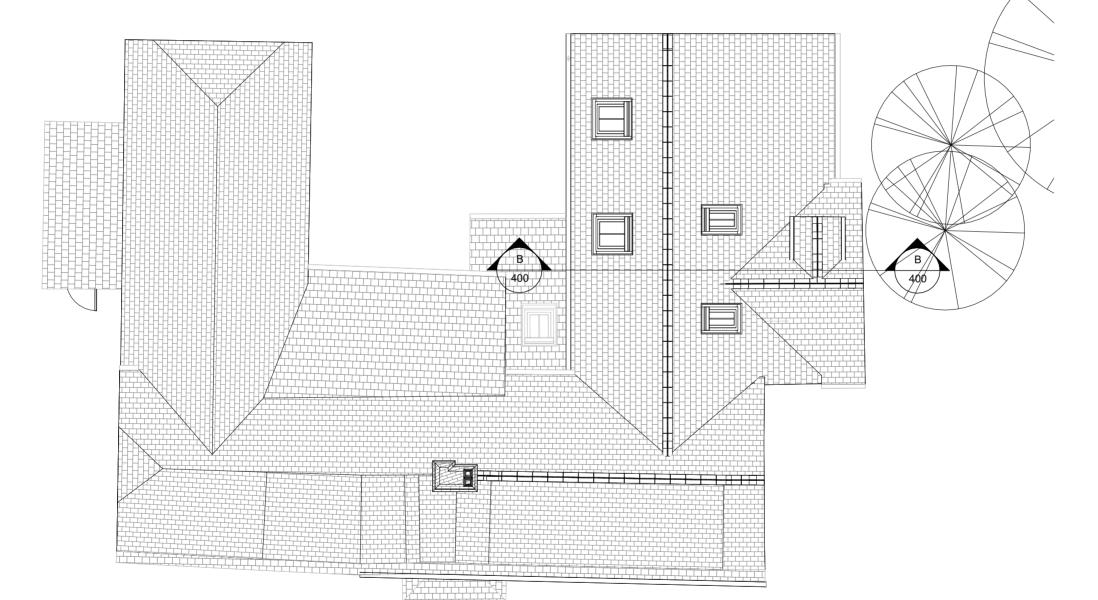

## Proposed Roof Plan

Scale bar (1:50)

Do not scale off of this drawing, except for planning

All dimensions to be confirmed on site. This drawing is to be read in conjunction with other drawings in this series and all relevant consultants drawings and documentation where applicable.

Planning

PROJECT

Lavender Cottage Extension

SITE ADDRESS

PL

Lavender Cottage, The Street, Crookham Village, Hampshire, GU51 5SJ

Proposed Roof Plan

Tony Goss & Pauline Foley