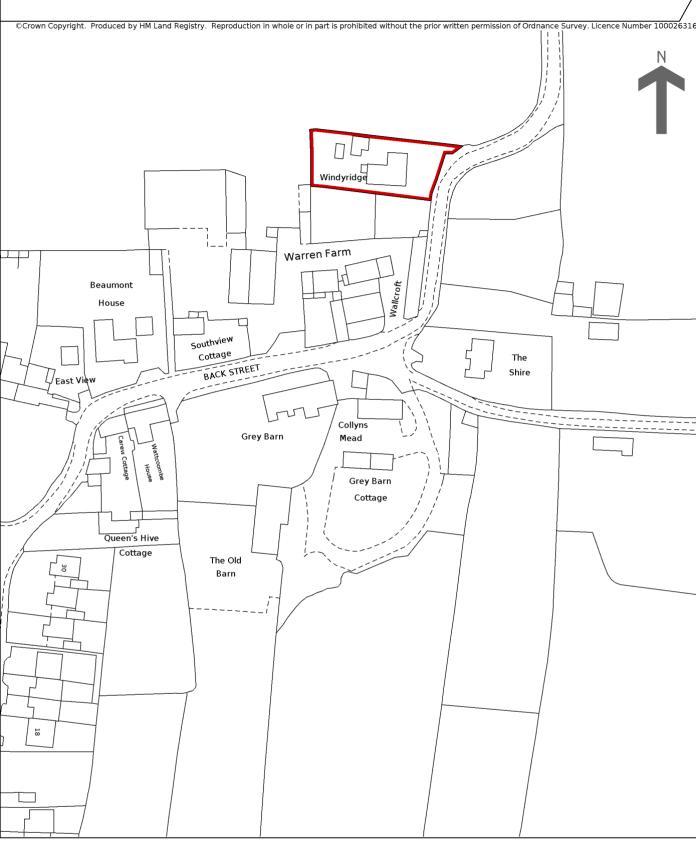

HM Land Registry Current title plan

Title number **GR230430** Ordnance Survey map reference **ST7887SW** Scale **1:1250 enlarged from 1:2500** Administrative area **South Gloucestershire** 

This is a copy of the title plan on 14 AUG 2023 at 17:50:10. This copy does not take account of any application made after that time even if still pending in HM Land Registry when this copy was issued.

HM Land Registry endeavours to maintain high quality and scale accuracy of title plan images. The quality and accuracy of any print will depend on your printer, your computer and its print settings. This title plan shows the general position, not the exact line, of the boundaries. It may be subject to distortions in scale. Measurements scaled from this plan may not match measurements between the same points on the ground.