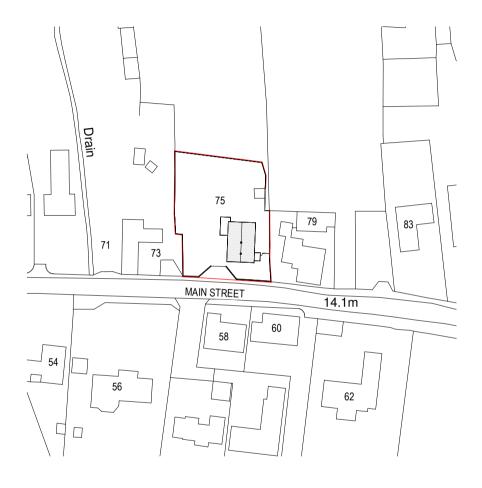

Produced on 16 December 2022 from the Ordnance Survey National Geographic Database and incorporating surveyed revision available at this date. This map shows the area bounded by 507331 358021,507473 358021,507473 358163,507331 358163,507331 358021

2307.01

Client

Mr and Mrs Fry

Project Name

75 Main Street, Scopwick

Drawing Title

Site Location Plan

Scale Original Size

1:1250 A4 17/07/2023

Drawing Number

23071-AFD-00-00-D-A-000

Date

P02

Project Code Origin Volume Level Type Role Number Revision

@ Anthony Fry Design