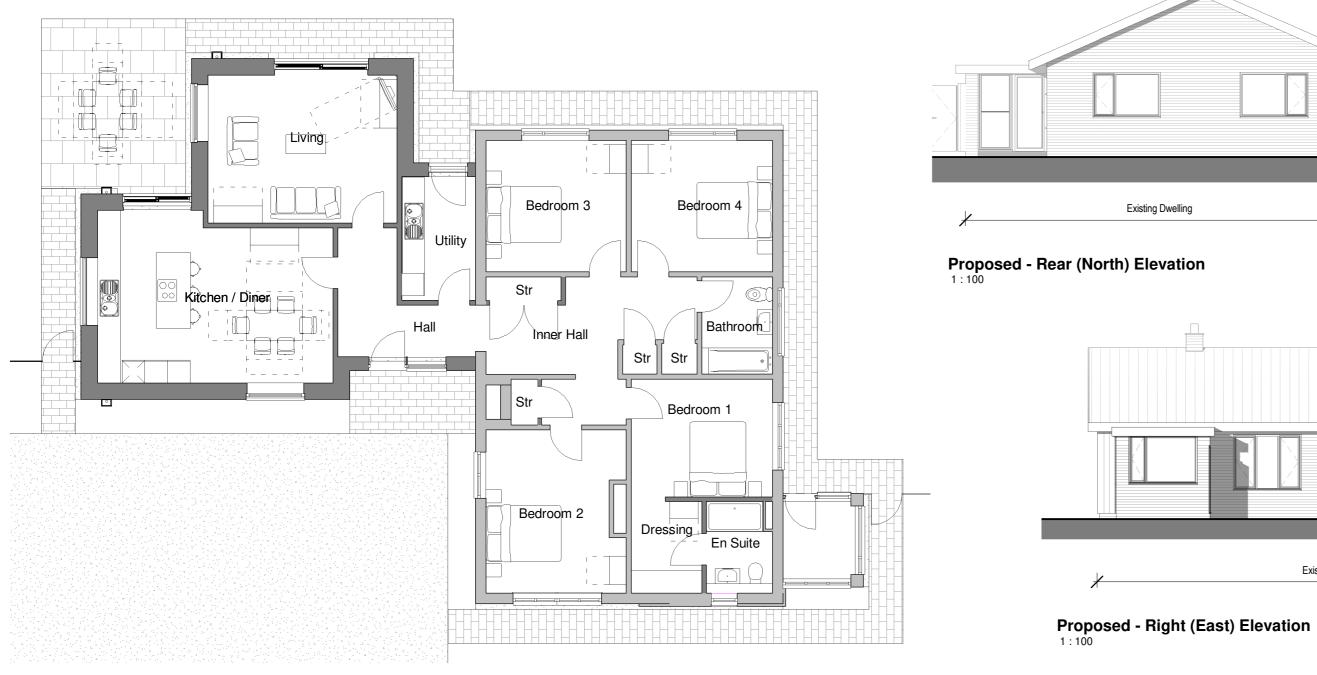

Proposed - Front (South) Elevation

Proposed - Roof Plan 1:100

Proposed - Ground Floor Plan