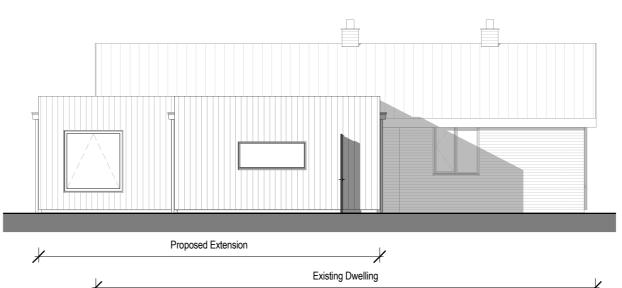

Proposed - Front (South) Elevation



Proposed - Roof Plan 1:100



Proposed - Ground Floor Plan

## NOTES

Scale: 1:100

1:200

1:500

1:1250

\_mm\_

mm M 5

This Document is presented to Mr and Mrs Fry in respect of the extension to 75 Main Street and may not be used or relied on by any other person or by the client in relation to any other matters not covered specifically by the scope of this Document

Notwithstanding anything to the contrary contained in the Document, AFD is obliged to exercise reasonable skill, care and diligence in the performance of the services required by Mr and Mrs Fry and AFD shall not be liable except to the extent that it has failed to exercise reasonable skill, care and diligence, and this Document shall be read and construed accordingly.

15

M 11111111 10 30 50 7



## Proposed - Left (West)