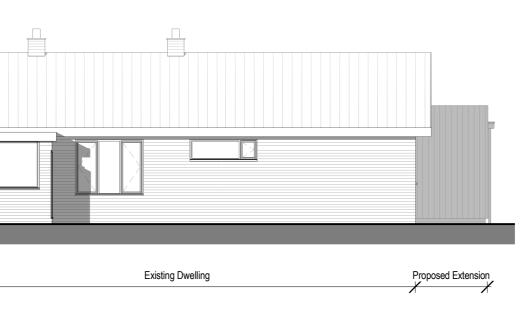

oof Plan 1:100



Proposed - Ground Floor Plan

## NOTES

Scale: 1:100

1:200

1:500

1:1250

\_mm\_

mm M 5

This Document is presented to Mr and Mrs Fry in respect of the extension to 75 Main Street and may not be used or relied on by any other person or by the client in relation to any other matters not covered specifically by the scope of this Document

Notwithstanding anything to the contrary contained in the Document, AFD is obliged to exercise reasonable skill, care and diligence in the performance of the services required by Mr and Mrs Fry and AFD shall not be liable except to the extent that it has failed to exercise reasonable skill, care and diligence, and this Document shall be read and construed accordingly.

15

M 11111111 10 30 50 7



## Proposed - Left (West) Elevation