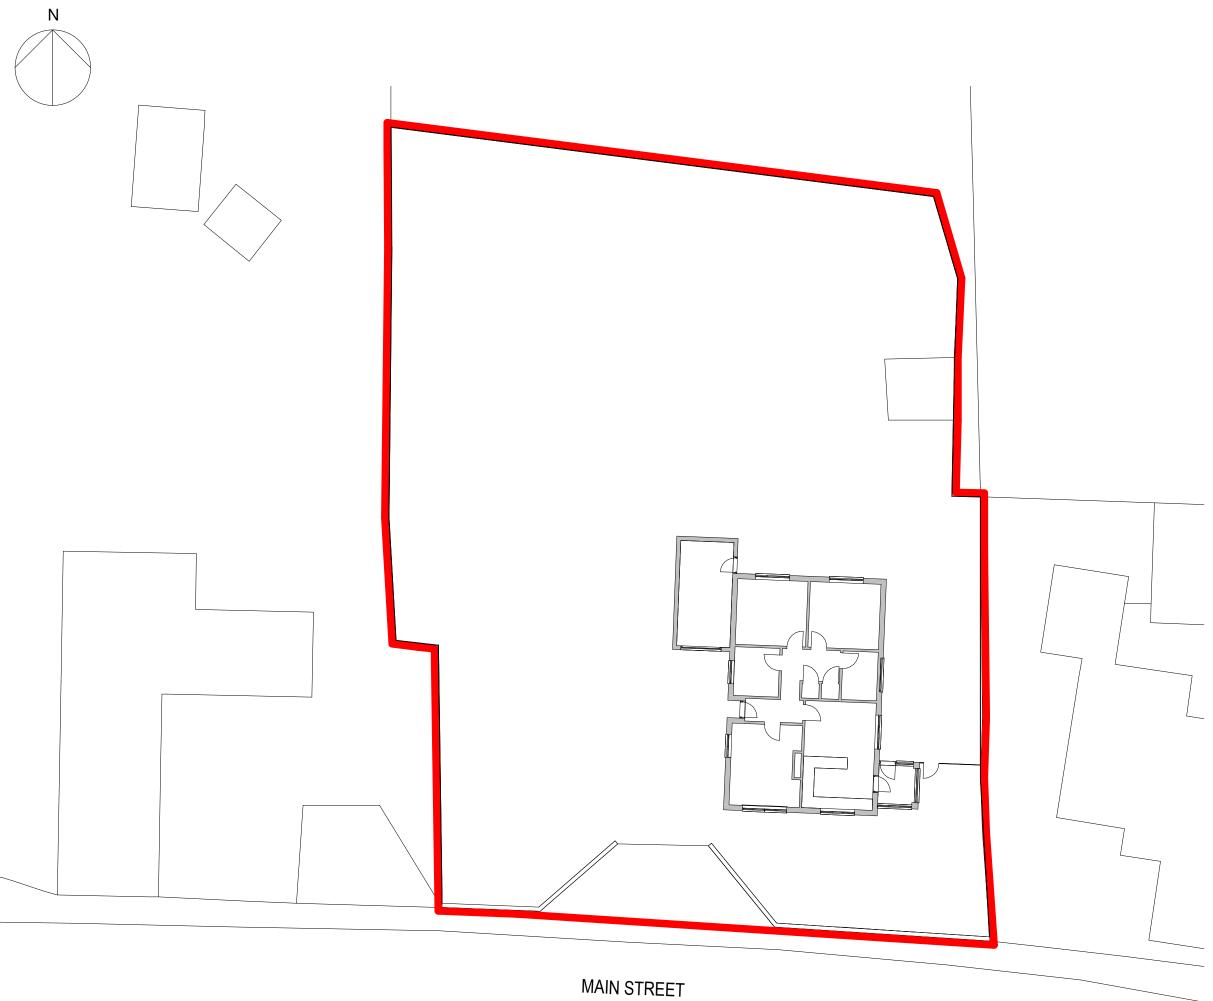

P01 First Issue 17/07/23 Version Amendment

anthonyfry.design@gmail.com 07817561095

Internal Project Number 2307.01

Client

Mr and Mrs Fry

75 Main Street, Scopwick

Existing - Site Plan / Block Plan

1:200