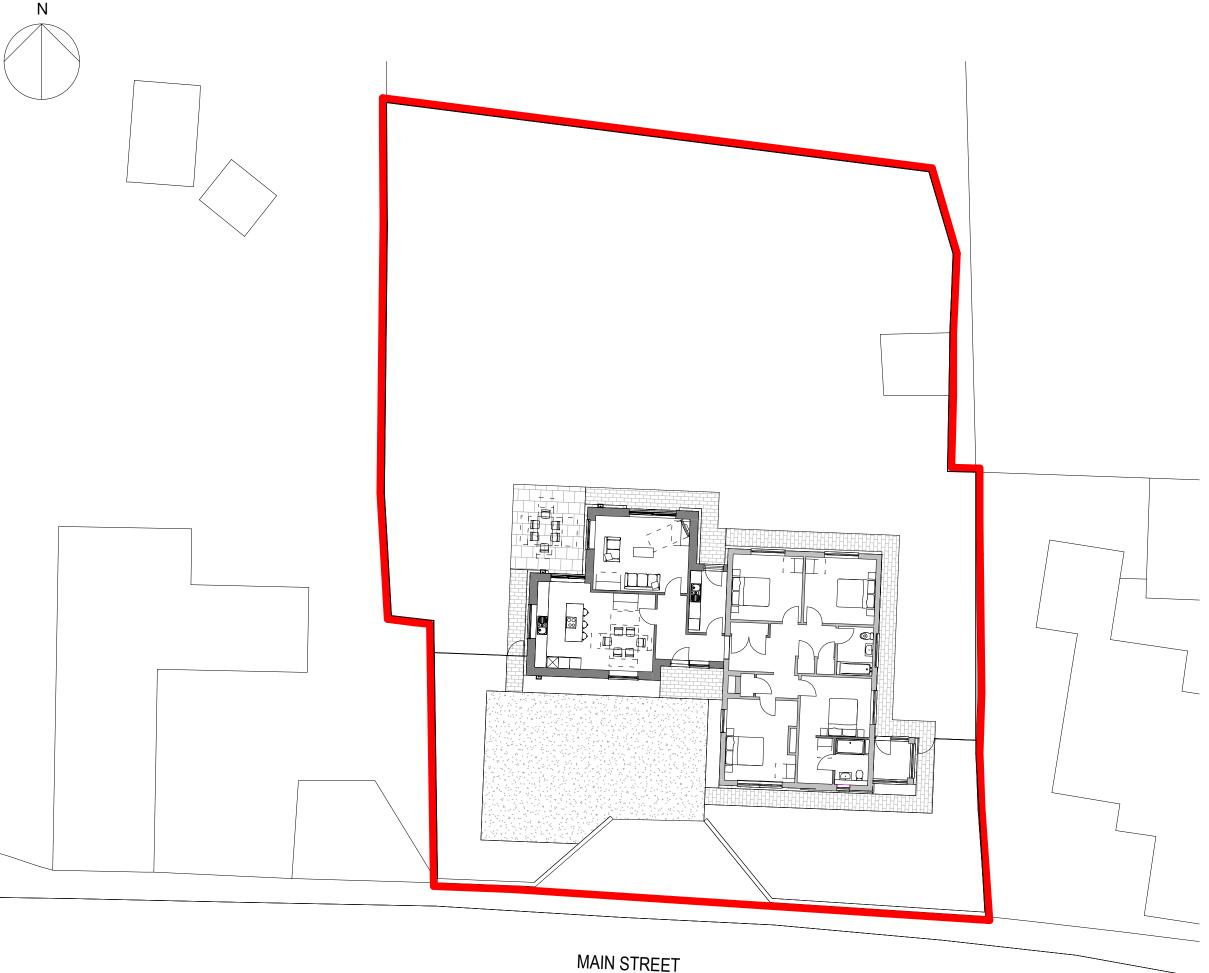

P01 First Issue 17/07/23 Date Version Amendment

anthonyfry.design@gmail.com 07817561095

Internal Project Number 2307.01

Mr and Mrs Fry

75 Main Street, Scopwick

Proposed - Site Plan / Block Plan

1:200

Original Size Date A3 1 17/07/2023

Drawing Number

23071-AFD-00-00-D-A-200 P01 Project Code Origin Volume Level Type Role Number

© Anthony Fry Design