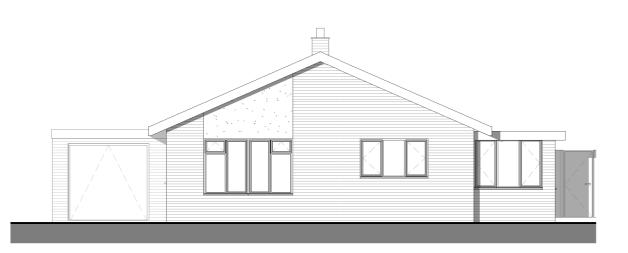

Existing - Front (South) Elevation

Existing - Left (West) Elevation

Existing - Rear (North) Elevation

Existing - Right (East) Elevation