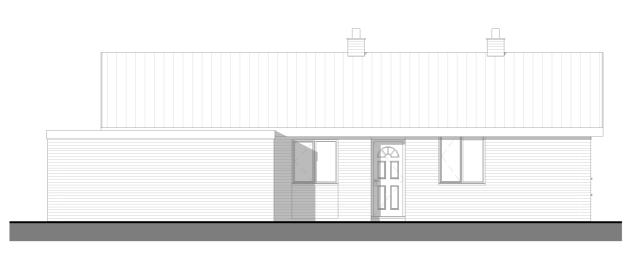

Existing - Front (South) Elevation

Existing - Left (West) Elevation

Existing - Rear (North) Elevation

Existing - Right (East) Elevation