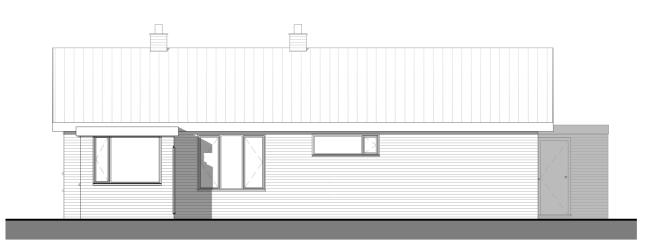

Existing - Front (South) Elevation

Existing - Left (West) Elevation

Existing - Rear (North) Elevation

Existing - Right (East) Elevation