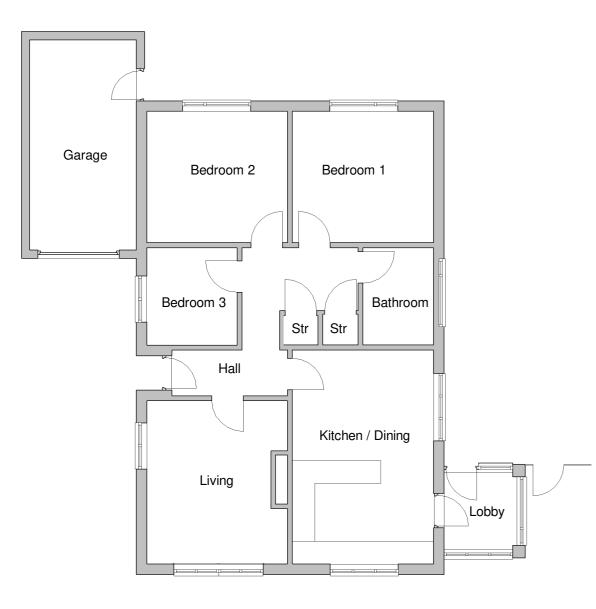

Existing - Front (South) Elevation

Existing - Left (West) Elevation

Existing - Rear (North) Elevation

Existing - Right (East) Elevation