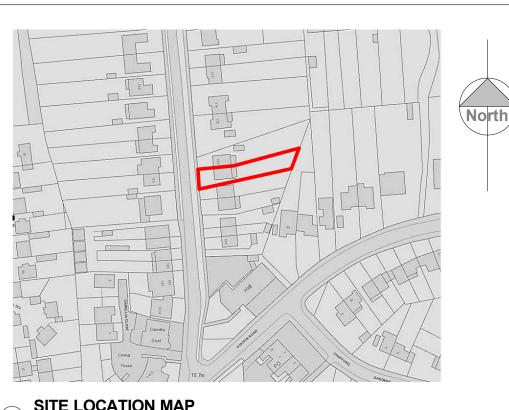

SITE LOCATION MAP

**EXISTING SITE DEVELOPMENT PLAN** 

NO 182 NO 184 NO 186 PROPOSED SITE DEVELOPMENT PLAN

ROOF LIGHT

FLAT ROOF

B 2023.08.09 DRAWING UPDATES
A 2023.07.10 DRAWING UPDATES REV DATE AMENDMENT

**DRAWING KEY:** 

## SITE LOCATION MAP AND SITE DEVELOPEMENT PLAN

| As indicated@ A3 |            | DRAWN MN              |        |
|------------------|------------|-----------------------|--------|
| DATE             | 2023.05.18 | CHECKED BY PA         |        |
| JOB              | 1158       | <sup>10</sup> 100-100 | REV. B |
| STAGE DRAFT      |            |                       |        |