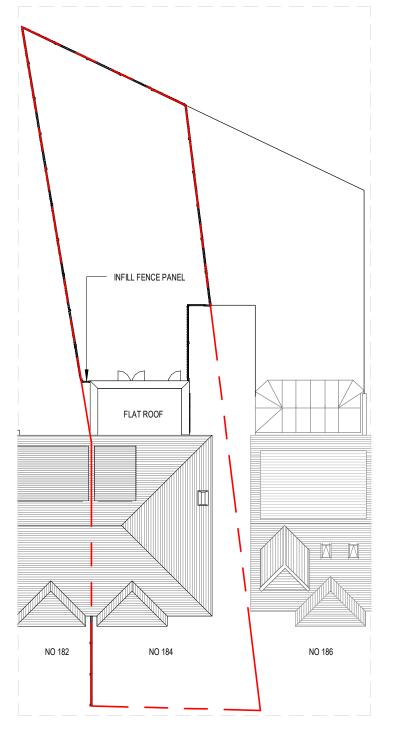

SITE LOCATION MAP

**EXISTING SITE DEVELOPMENT PLAN** 

NO 182 NO 184 NO 186 PROPOSED SITE DEVELOPMENT PLAN

ROOF LIGHT

FLAT ROOF

B 2023.08.09 DRAWING UPDATES
A 2023.07.10 DRAWING UPDATES REV DATE AMENDMENT

**DRAWING KEY:** 

INFILL FENCE PANEL

NEW ROOF LIGHT

EXISTING WALLS/ FLOORS/ ROOF

PROPOSED WALLS

INFILLED WALLS OR **FLOORS BOUNDARY LINE** 

OUTLINE OF EXISTING WALLS OR FLOORS REMOVED

184 THORNDON AVE BRENTWOOD, CM13 3TP