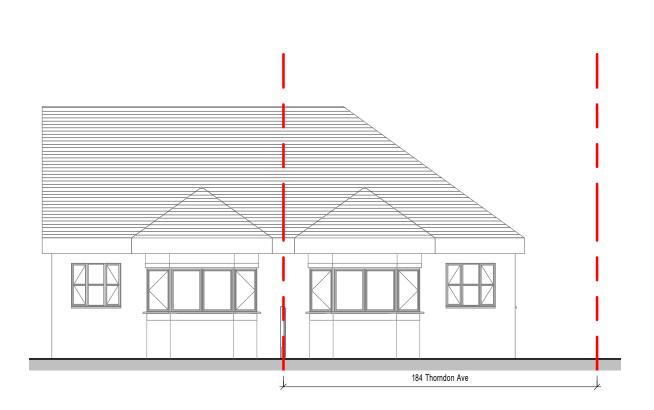

## PROPOSED FRONT ELEVATION

1:100



## PROPOSED REAR ELEVATION

1 · 100



| С | 2023.08.09 | DRAWING UPDATES |
|---|------------|-----------------|
| В | 2023.07.17 | DRAWING UPDATES |
| Α | 2023.07.10 | DRAWING UPDATES |
|   |            |                 |

**A3** 

REV DATE AMENDMENT

DRAWING KEY:

EXISTING WALLS/ FLOORS/ ROOF

OUTLINE OF EXISTING WALLS OR FLOORS REMOVED

184 THORNDON AVE BRENTWOOD, CM13 3TP

## oculus architects Ltd

441 West Green RoadLondon N15 3PL www.oarch.co.uk

| PROPOSED ELEVAT | IONS |
|-----------------|------|

| SCALE As indicated@  A3 | DRAWN BY MN                  |  |  |  |
|-------------------------|------------------------------|--|--|--|
| 2023.05.18              | CHECKED BY PA                |  |  |  |
| JOB No. 1158            | <sup>D'</sup> 2