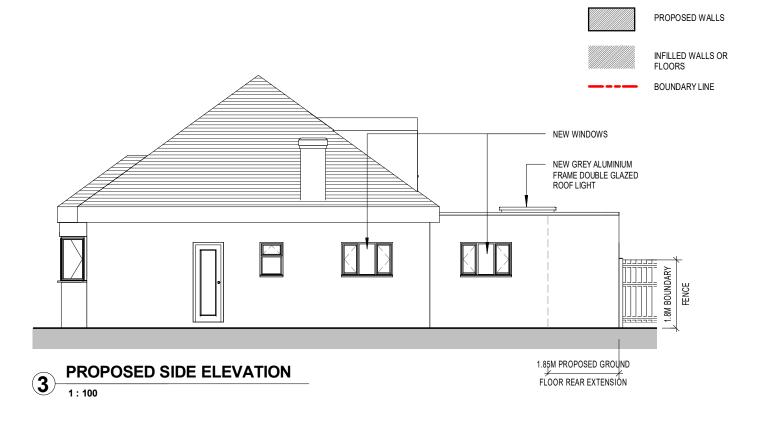

**A3** 

REV DATE AMENDMENT

DRAWING KEY:

EXISTING WALLS/ FLOORS/ ROOF

OUTLINE OF EXISTING WALLS OR FLOORS REMOVED

184 THORNDON AVE BRENTWOOD, CM13 3TP