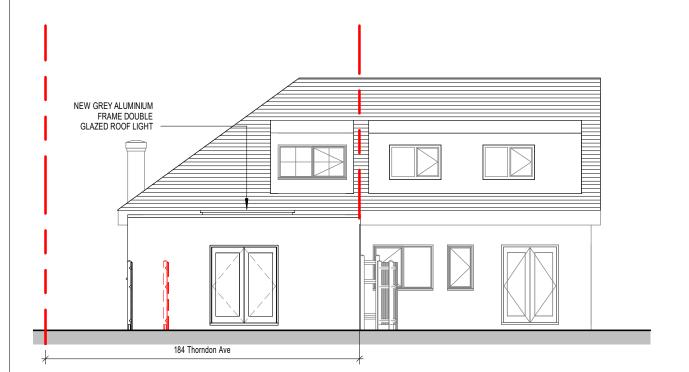

## PROPOSED REAR ELEVATION

1 · 100

| С | 2023.08.09 | DRAWING UPDATES |
|---|------------|-----------------|
| В | 2023.07.17 | DRAWING UPDATES |
| Α | 2023.07.10 | DRAWING UPDATES |
|   |            |                 |