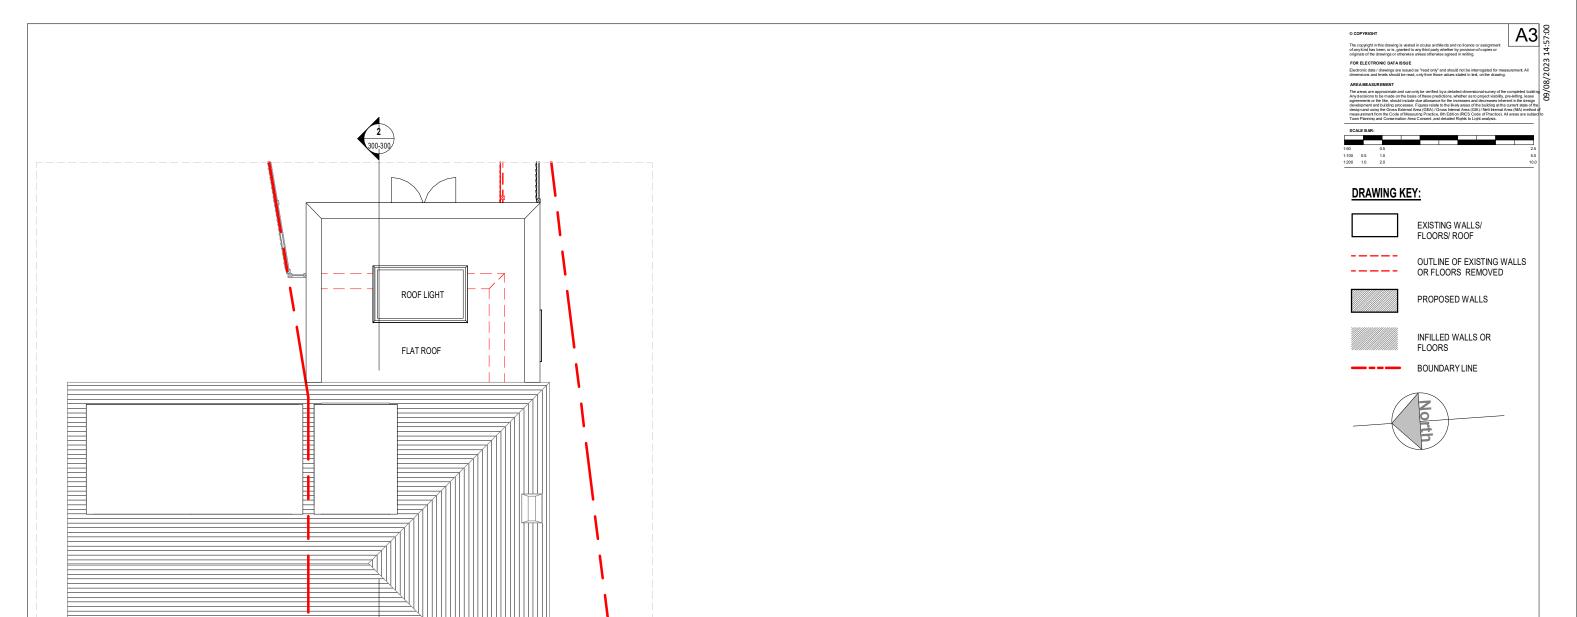

## oculus architects Ltd

441 West Green RoadLondon N15 3PL www.oarch.co.uk

| DDODOCED DOOF DLAN |
|--------------------|
| PROPOSED ROOF PLAN |
|                    |

| As indicated@  A3 |            | DRAWN BY             | DRAWN BY MN |  |  |
|-------------------|------------|----------------------|-------------|--|--|
| DATE              | 2023.05.18 | CHECKED BY PA        |             |  |  |
| JOB No.           | 1158       | <sup>D</sup> 110-102 | REV. B      |  |  |
| STAGE             | TAGE DRAFT |                      |             |  |  |

PROPOSED ROOF PLAN
1: 100