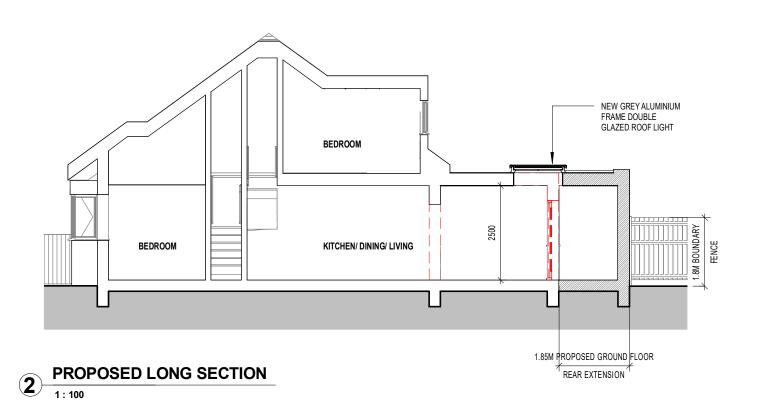

A3 14:57:02 DRAWING KEY: EXISTING WALLS/ FLOORS/ ROOF OUTLINE OF EXISTING WALLS OR FLOORS REMOVED PROPOSED WALLS

INFILLED WALLS OR FLOORS

BOUNDARYLINE

| В   | 2023.08.09 | DRAWING UPDATES |   |
|-----|------------|-----------------|---|
| Α   | 2023.07.10 | DRAWING UPDATES | П |
|     |            |                 |   |
| RFV | DATE       | AMENDMENT       | П |

184 THORNDON AVE BRENTWOOD, CM13 3TP

## oculus architects Ltd

441 West Green RoadLondon N15 3PL www.oarch.co.uk

| PROPOSED SECTION |
|------------------|
|                  |

| SCALE   | As indicated@  A3 | DRAWN BY MN           |        |  |  |  |  |  |
|---------|-------------------|-----------------------|--------|--|--|--|--|--|
| DATE    | 2023.05.18        | CHECKED BY PA         |        |  |  |  |  |  |
| JOB No. | 1158              | <sup>13</sup> 300-300 | REV. B |  |  |  |  |  |
| STAGE   | STAGE DRAFT       |                       |        |  |  |  |  |  |