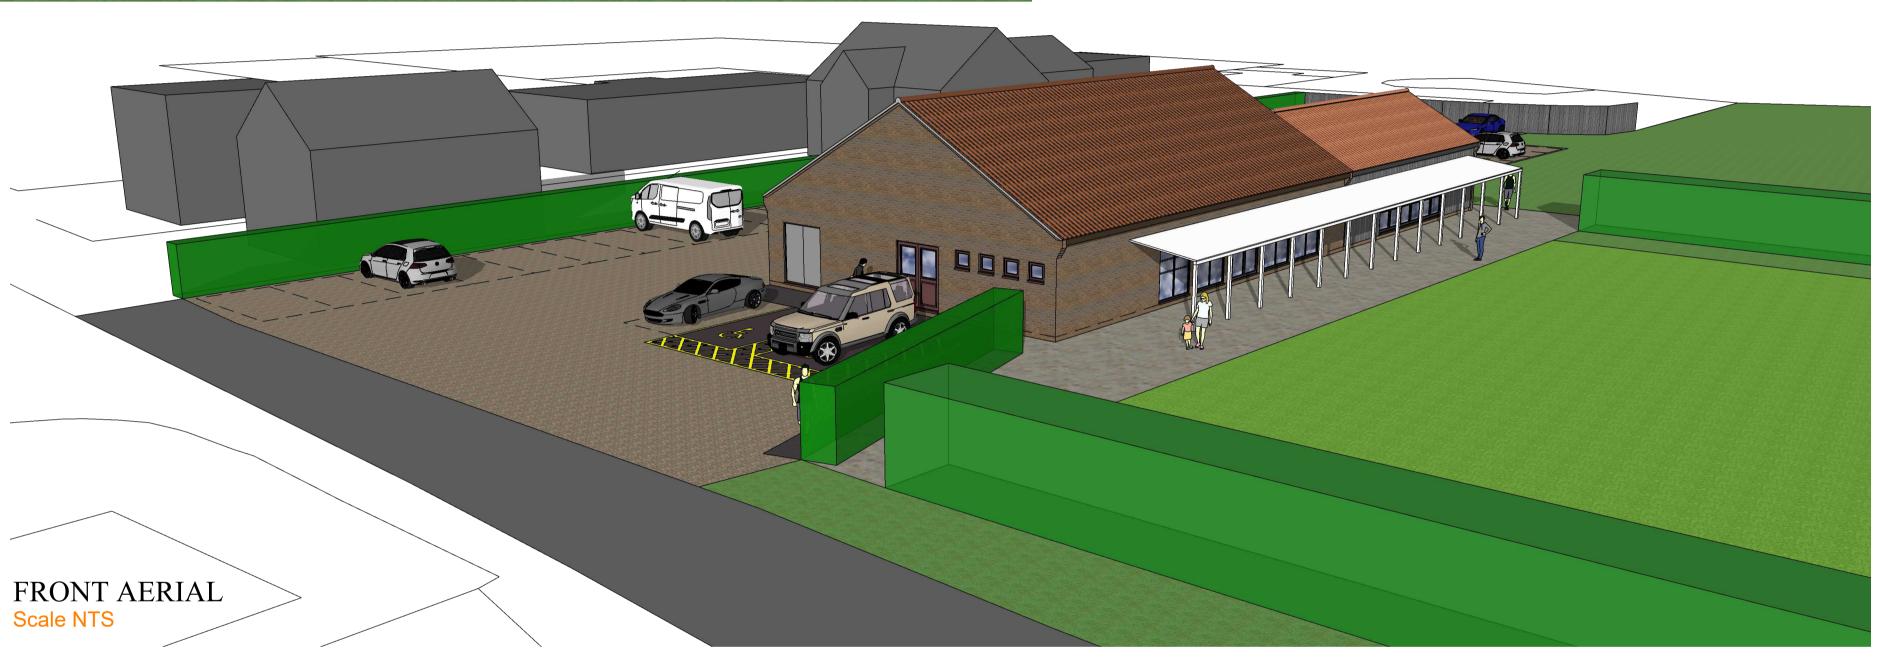

IF IN DOUBT ASK!

REAR PERSPECTIVE Scale NTS

SIDE PERSPECTIVE

Scale NTS

This line measures 200mm in length when printed correctly