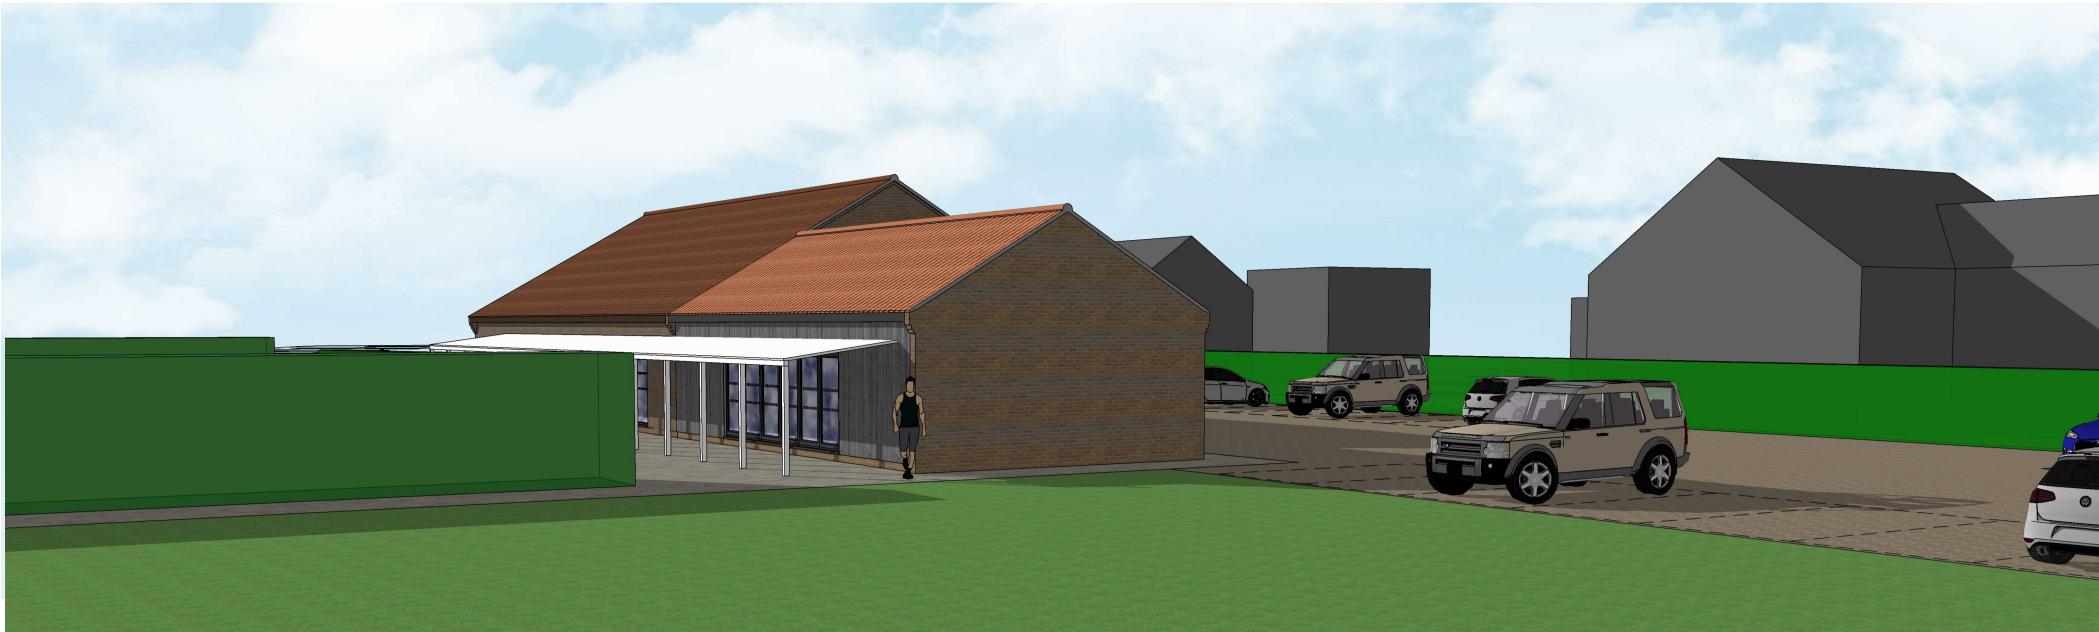

IF IN DOUBT ASK!

REAR PERSPECTIVE Scale NTS

SIDE PERSPECTIVE

Scale NTS

This line measures 200mm in length when printed correctly