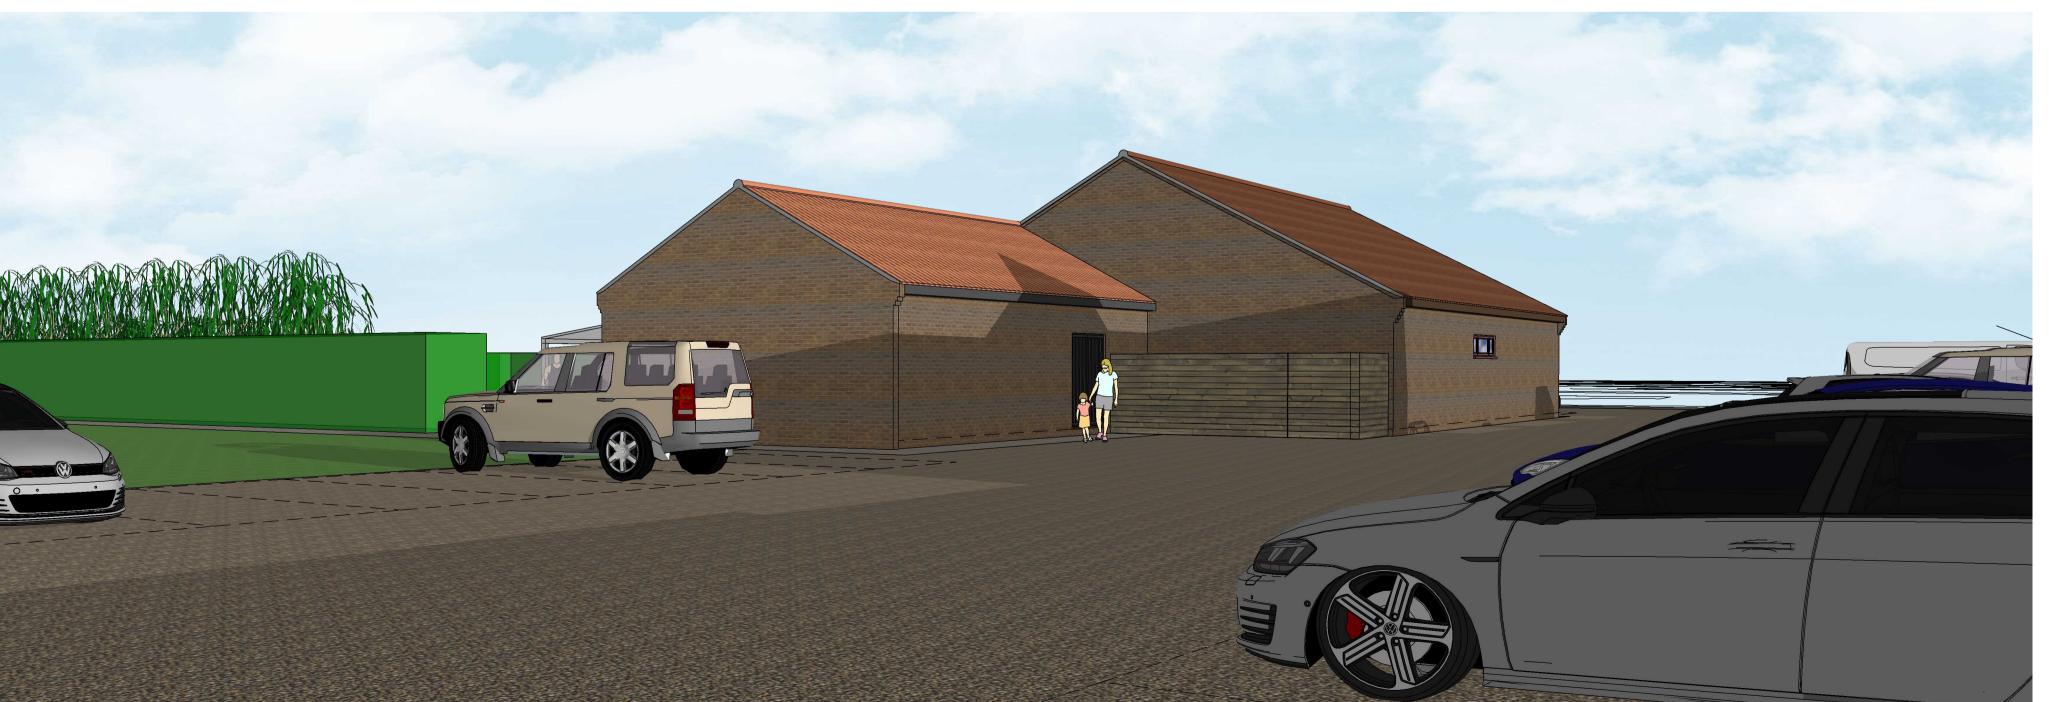

IF IN DOUBT ASK!

REAR PERSPECTIVE Scale NTS

SIDE PERSPECTIVE

Scale NTS

This line measures 200mm in length when printed correctly