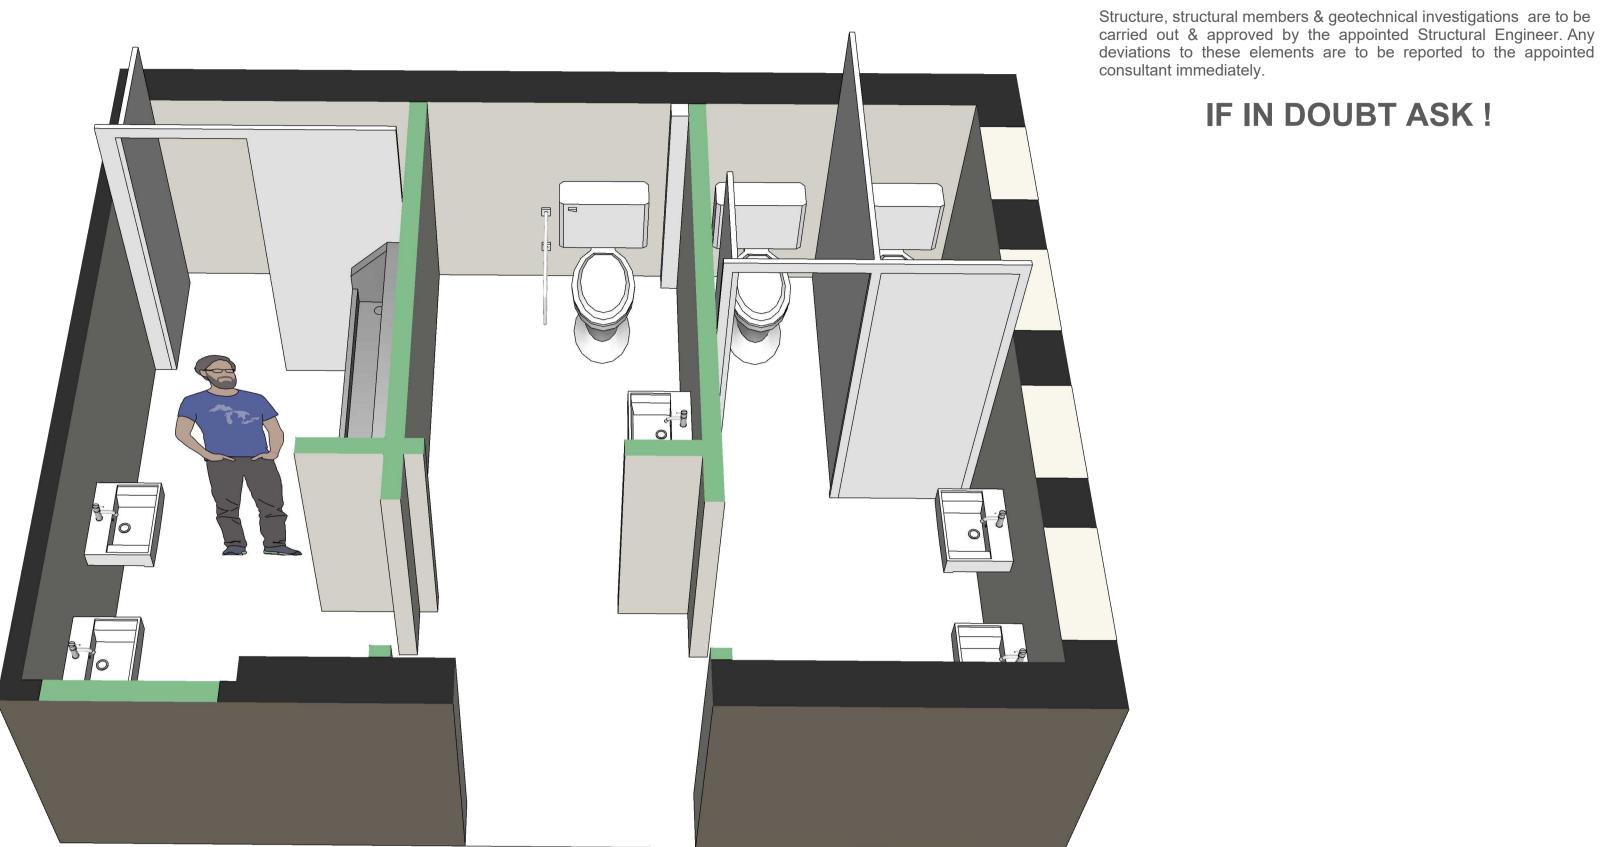

All dimensions to be checked before site or off-site fabrication by the Contractor, his Sub-contractor or Supplier.

IF IN DOUBT ASK!

Extension and alterations to Shouldham bowls and football club, The Fairstead, King's Lynn, Norfolk, PE33 0DL