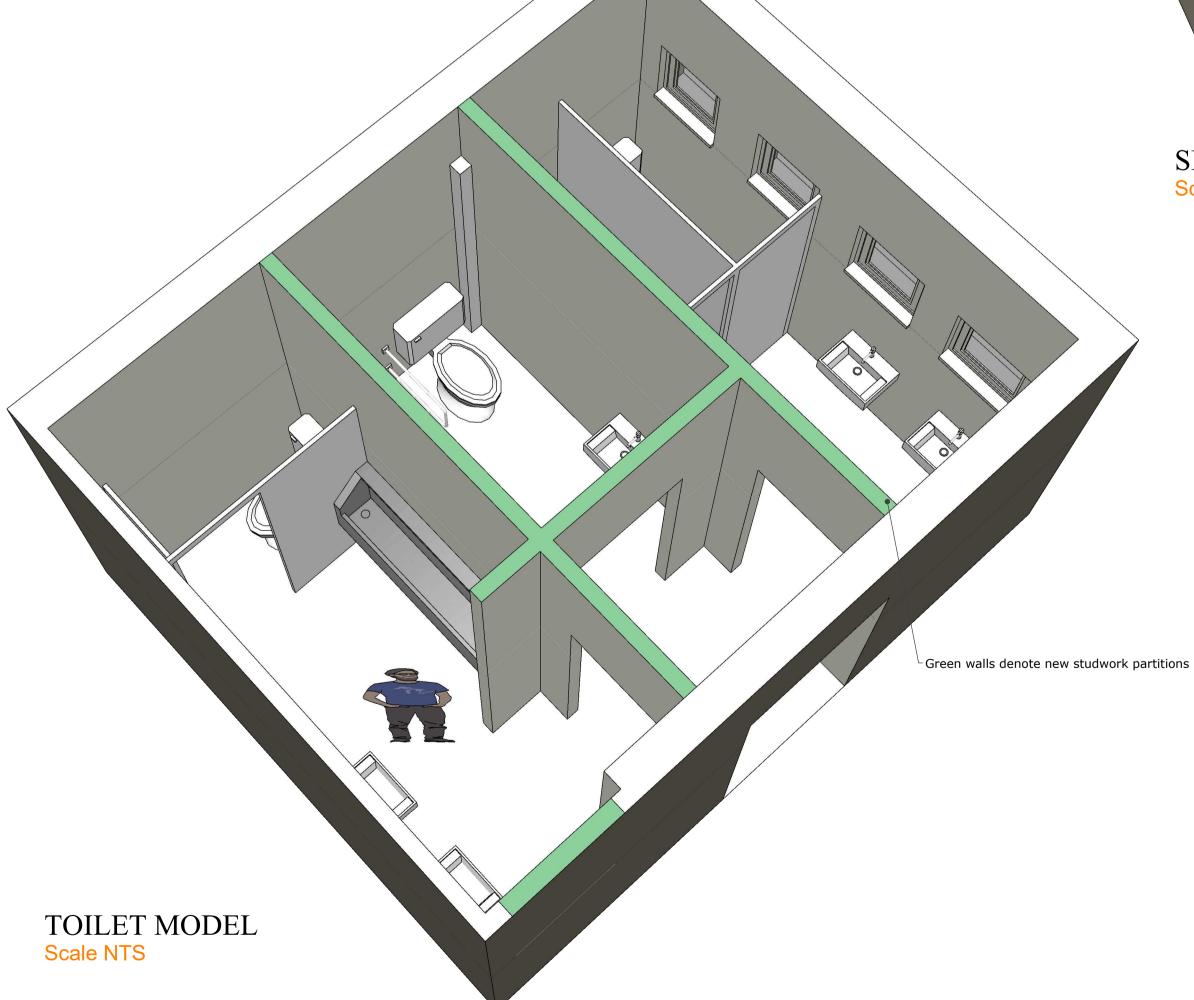

## TOILET LAYOUT PLAN Scale 1:20

<sup>L</sup> Green walls denote new studwork partitions

SECTIONAL TOILET MODEL