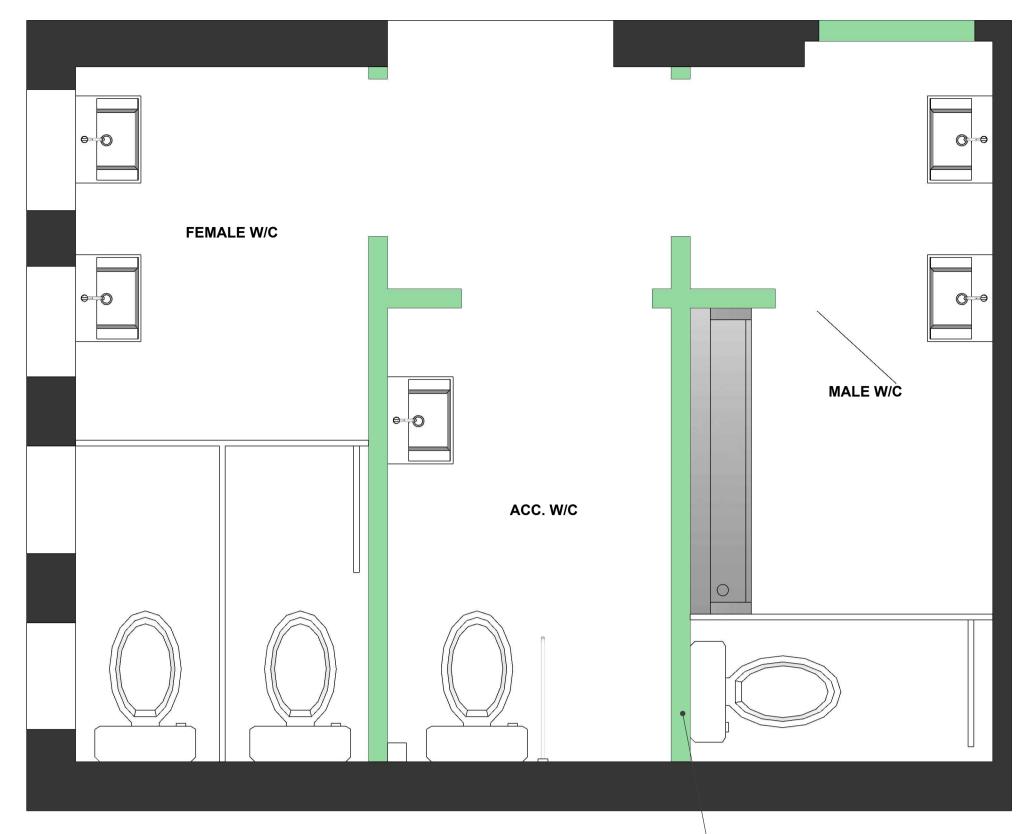

## TOILET LAYOUT PLAN Scale 1:20

<sup>L</sup> Green walls denote new studwork partitions

SECTIONAL TOILET MODEL