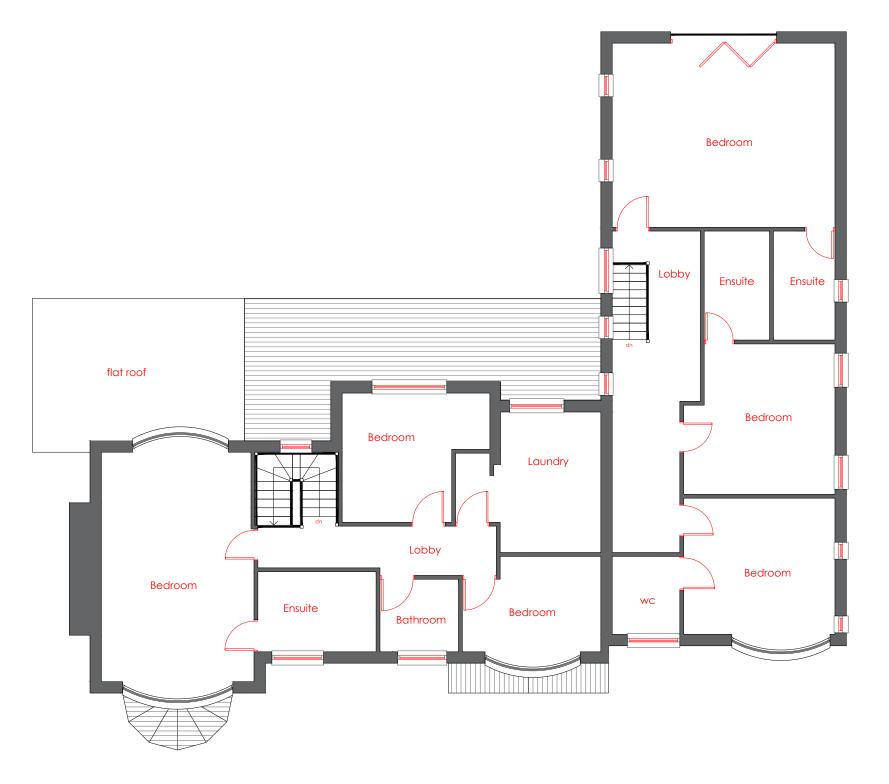

Existing First Floor



## Notes:

The contractor is responsible for checking dimensions, tolerances and references. Any discrepancy to be verified with the Architect/Designer before proceeding with the works.

Where an item is covered by drawings to different scales the larger scale drawing is to be worked to.

| REV: E  | ESCRIPTION:       | DAT |
|---------|-------------------|-----|
| STATUS: | PLANNING          |     |
| SITE:   | Squirrel Walk,    |     |
|         | Sutton Coldfield, |     |
|         | B74 3AU           |     |
| TITLE:  | Existing plan     |     |

| SCALE AT A3:<br>1:100 | DATE: 31.07.2023 | DRAWN: | CHECKED:  |  |
|-----------------------|------------------|--------|-----------|--|
| PROJECT NO: 2023-039  | DRAWING NO:      |        | REVISION: |  |

Scale <u>