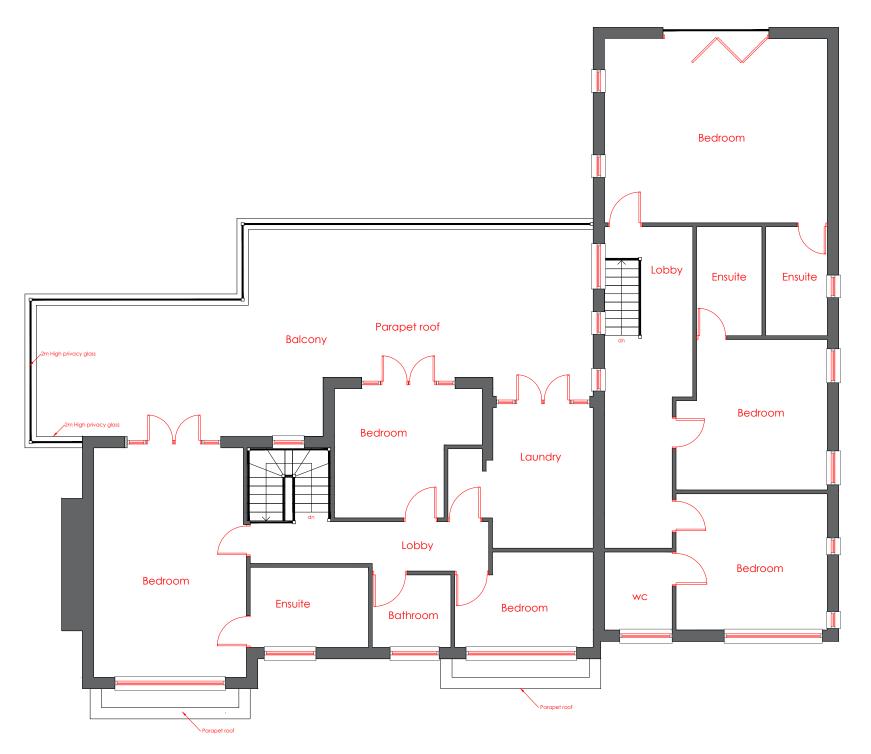

Proposed First Floor

## Notes:

The contractor is responsible for checking dimensions, tolerances and references. Any discrepancy to be verified with the Architect/Designer befor proceeding with the works

Where an item is covered by drawings to different scales the larger scale drawing is to be worked to.

| REV:   | DESCRIPTION:                                   |  |
|--------|------------------------------------------------|--|
| STATUS | PLANNING                                       |  |
| SITE:  | Squirrel Walk,<br>Sutton Coldfield,<br>B74 3AU |  |
| TITLE: | Proposed plan                                  |  |