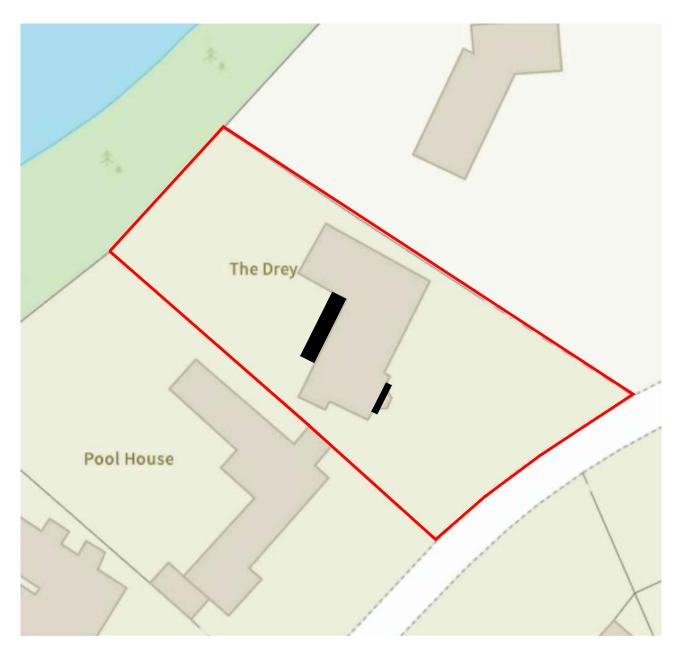

## LOCATION PLAN SCALE 1:1250

SCALE 1:500

| REV:                         | REV: DESCRIPTION: |                                   |              | DATE:     |
|------------------------------|-------------------|-----------------------------------|--------------|-----------|
| STATUS                       | PLAN              | INING                             |              |           |
| SITE:                        |                   | rel Walk,<br>on Coldfield,<br>3AU |              |           |
| IIILE:                       | Site 8            | & Location Plc                    | in           |           |
| SCALE AT A3:<br>1:1250 1:500 |                   | DATE:<br>31.07.2023               | drawn:<br>AK | CHECKED:  |
| PROJECT NO:<br>2023-039      |                   | DRAWING NO:                       |              | REVISION: |
|                              | Scal              | e 🔓 rchit                         | ectu         | re        |