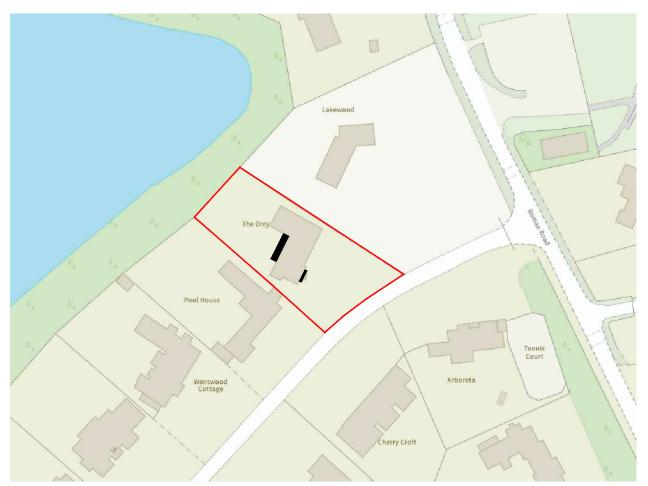

## LOCATION PLAN SCALE 1:1250

SCALE 1:500

| REV:                         | REV: DESCRIPTION: |                                   |              | DATE:     |
|------------------------------|-------------------|-----------------------------------|--------------|-----------|
| STATUS                       | PLAN              | INING                             |              |           |
| SITE:                        |                   | rel Walk,<br>on Coldfield,<br>3AU |              |           |
| IIILE:                       | Site 8            | & Location Plc                    | in           |           |
| SCALE AT A3:<br>1:1250 1:500 |                   | DATE:<br>31.07.2023               | drawn:<br>AK | CHECKED:  |
| PROJECT NO:<br>2023-039      |                   | DRAWING NO:                       |              | REVISION: |
|                              | Scal              | e 🔓 rchit                         | ectu         | re        |