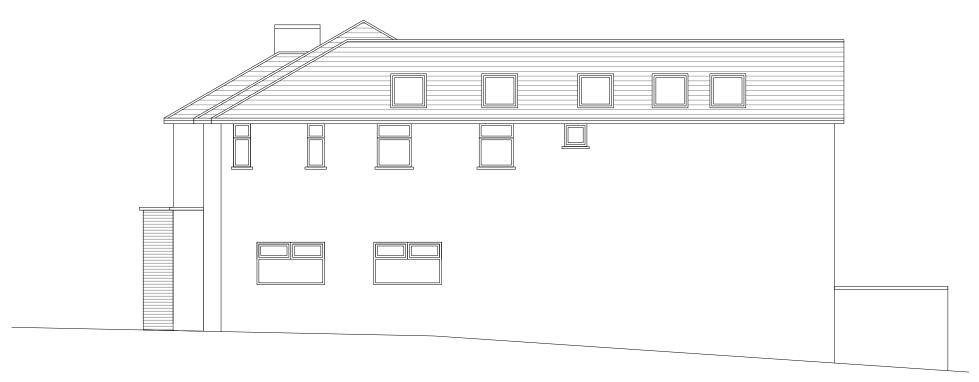

Proposed Side Elevation



Proposed Front Elevation



## Notes:

The contractor is responsible for checking dimensions, tolerances and references. Any discrepancy to be verified with the Architect/Designer before proceeding with the works.

Where an item is covered by drawings to different scales the larger scale drawing is to be worked to.

| REV: DESCRIPTION:    |                                                |                  |              |            | DATE: |  |
|----------------------|------------------------------------------------|------------------|--------------|------------|-------|--|
| STATUS: PLANNING     |                                                |                  |              |            |       |  |
| SITE:                | Squirrel Walk,<br>Sutton Coldfie