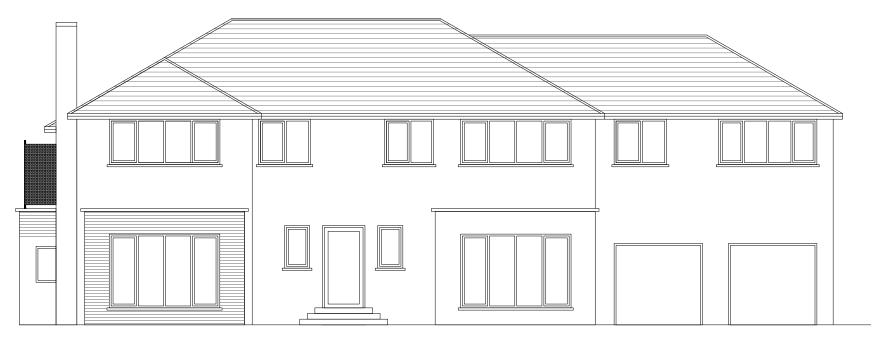

Proposed Side Elevation



Proposed Front Elevation



## Notes:

The contractor is responsible for checking dimensions, tolerances and references. Any discrepancy to be verified with the Architect/Designer before proceeding with the works.

Where an item is covered by drawings to different scales the larger scale drawing is to be worked to.

| REV: DESCRIPTION:    |                                                |                  |              |            | DATE: |  |
|----------------------|------------------------------------------------|------------------|--------------|------------|-------|--|
| STATUS: PLANNING     |                                                |                  |              |            |       |  |
| SITE:                | Squirrel Walk,<br>Sutton Coldfield,<br>B74 3AU |