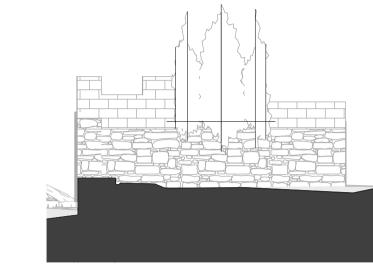

Existing Outbuildings Ground Floor Plan

1:100

Aerial View from East

1:400

Existing Old Barn South East Elevation

Existing Old Barn North West Elevation

E-08 Existing Old Barn South West Elevation 1:100

Exitating Greenhouse (Old Piggery) South West Ele∜atioon