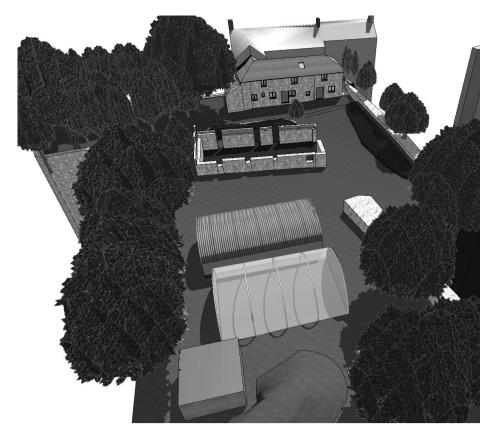

Existing Outbuildings Ground Floor Plan

1:100

Aerial View from East

1:400

Existing Old Barn South East Elevation

Existing Old Barn North West Elevation

E-08 Existing Old Barn South West Elevation 1:100

Exitating Greenhouse (Old Piggery) South West Ele∜atioon