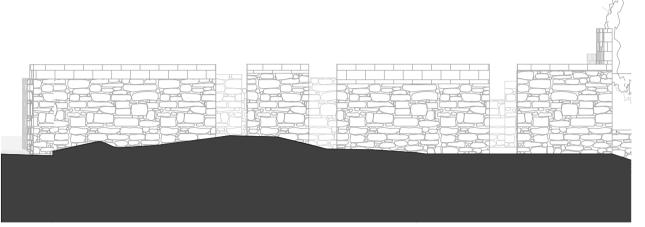

Existing Outbuildings Ground Floor Plan

1:100

Aerial View from East

1:400

Existing Old Barn South East Elevation

Existing Old Barn North West Elevation

E-08 Existing Old Barn South West Elevation 1:100

Exitating Greenhouse (Old Piggery) South West Ele∜atioon