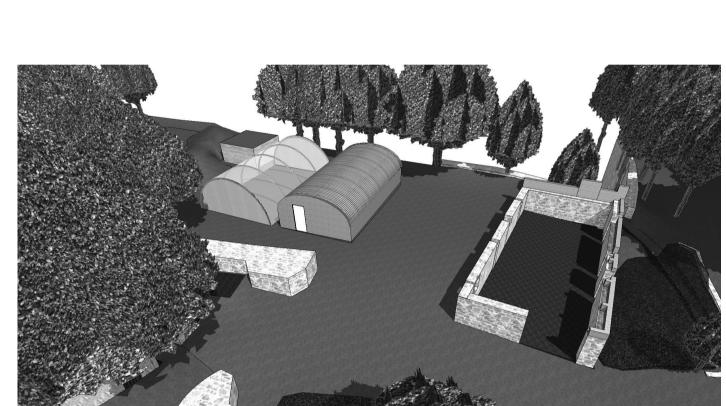

Existing Outbuildings Ground Floor Plan

1:100

Aerial View from East

1:400

Existing Old Barn South East Elevation

Existing Old Barn North West Elevation

E-08 Existing Old Barn South West Elevation 1:100

Exitating Greenhouse (Old Piggery) South West Ele∜atioon