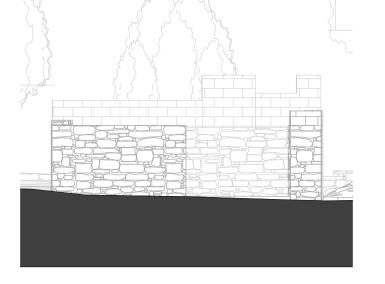

Existing Outbuildings Ground Floor Plan

1:100

Aerial View from East

1:400

Existing Old Barn South East Elevation

Existing Old Barn North West Elevation

E-08 Existing Old Barn South West Elevation 1:100

Exitating Greenhouse (Old Piggery) South West Ele∜atioon