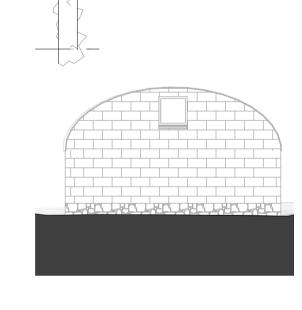

Existing Outbuildings Ground Floor Plan

1:100

Aerial View from East

1:400

Existing Old Barn South East Elevation

Existing Old Barn North West Elevation

E-08 Existing Old Barn South West Elevation 1:100

Exitating Greenhouse (Old Piggery) South West Ele∜atioon