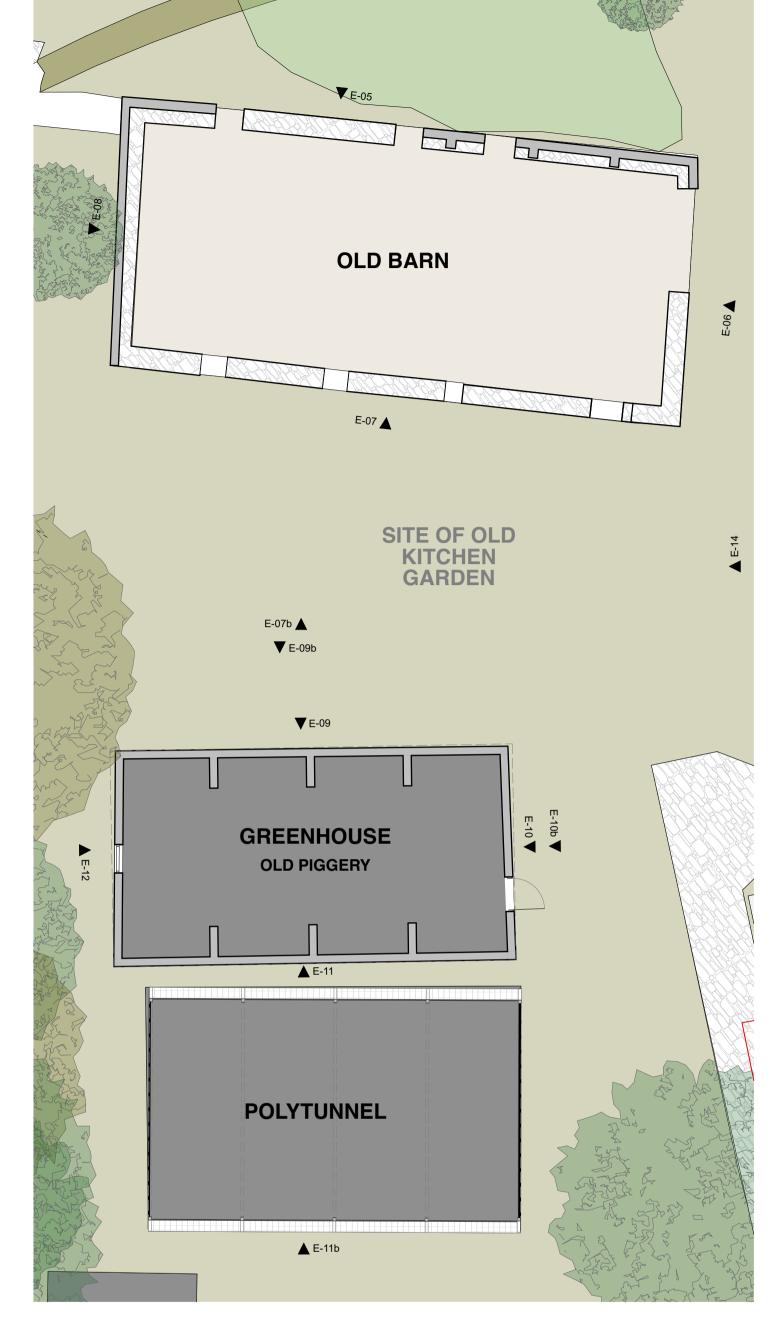

Existing Outbuildings Ground Floor Plan

1:100

Aerial View from East

1:400

Existing Old Barn South East Elevation

Existing Old Barn North West Elevation

E-08 Existing Old Barn South West Elevation 1:100

Exitating Greenhouse (Old Piggery) South West Ele∜atioon