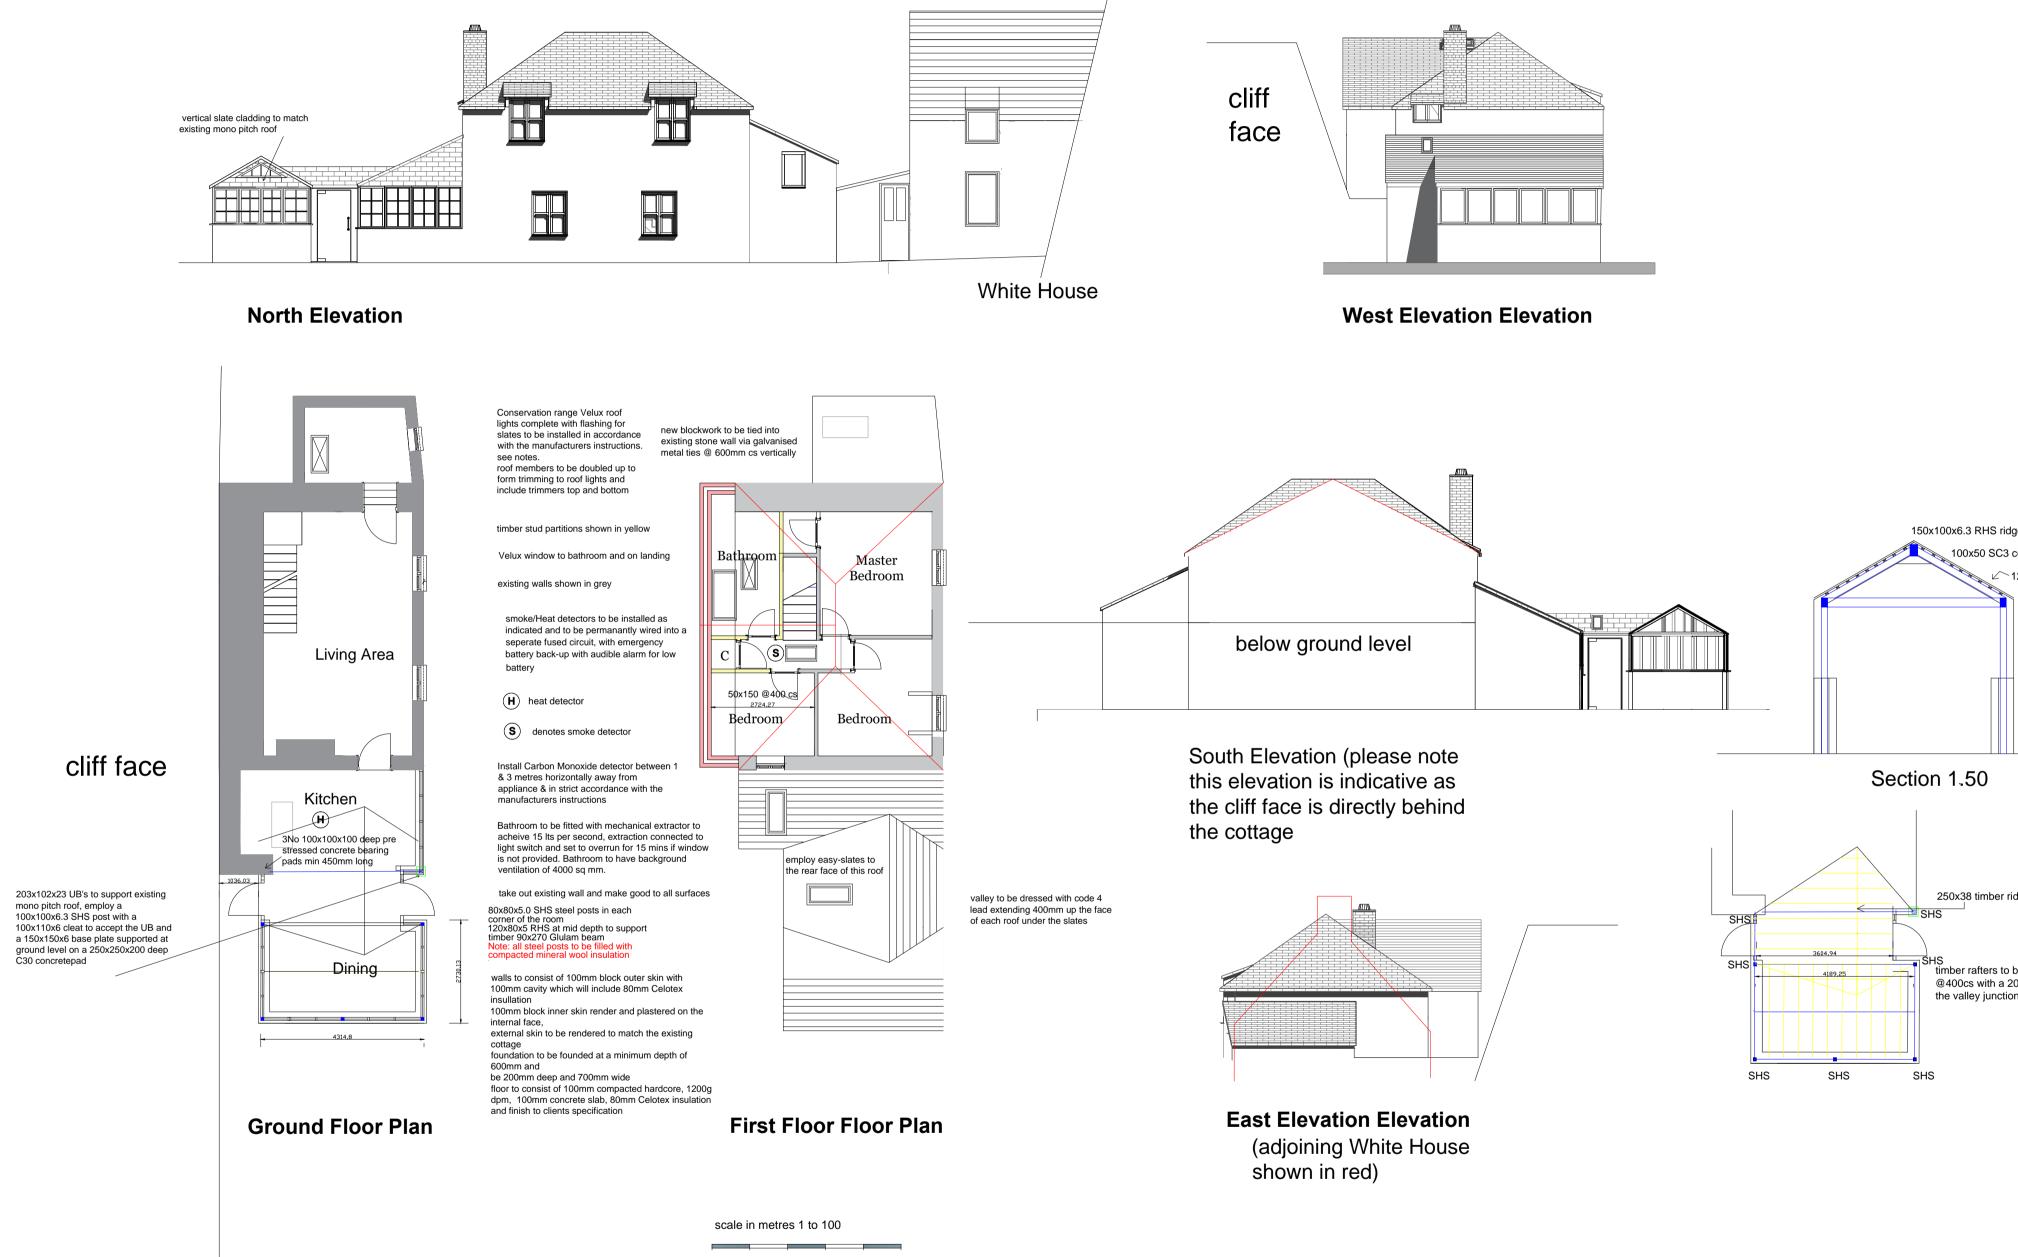

Drawing No. 2020/22/07/04

100x50 SC3 collar @ 400mm cs 120x80x6.3 RHS

80x80x5.0 SHS steel posts in each corner of the room & centre of long elevation Note: all steel posts to be filled with compacted mineral wool insulation