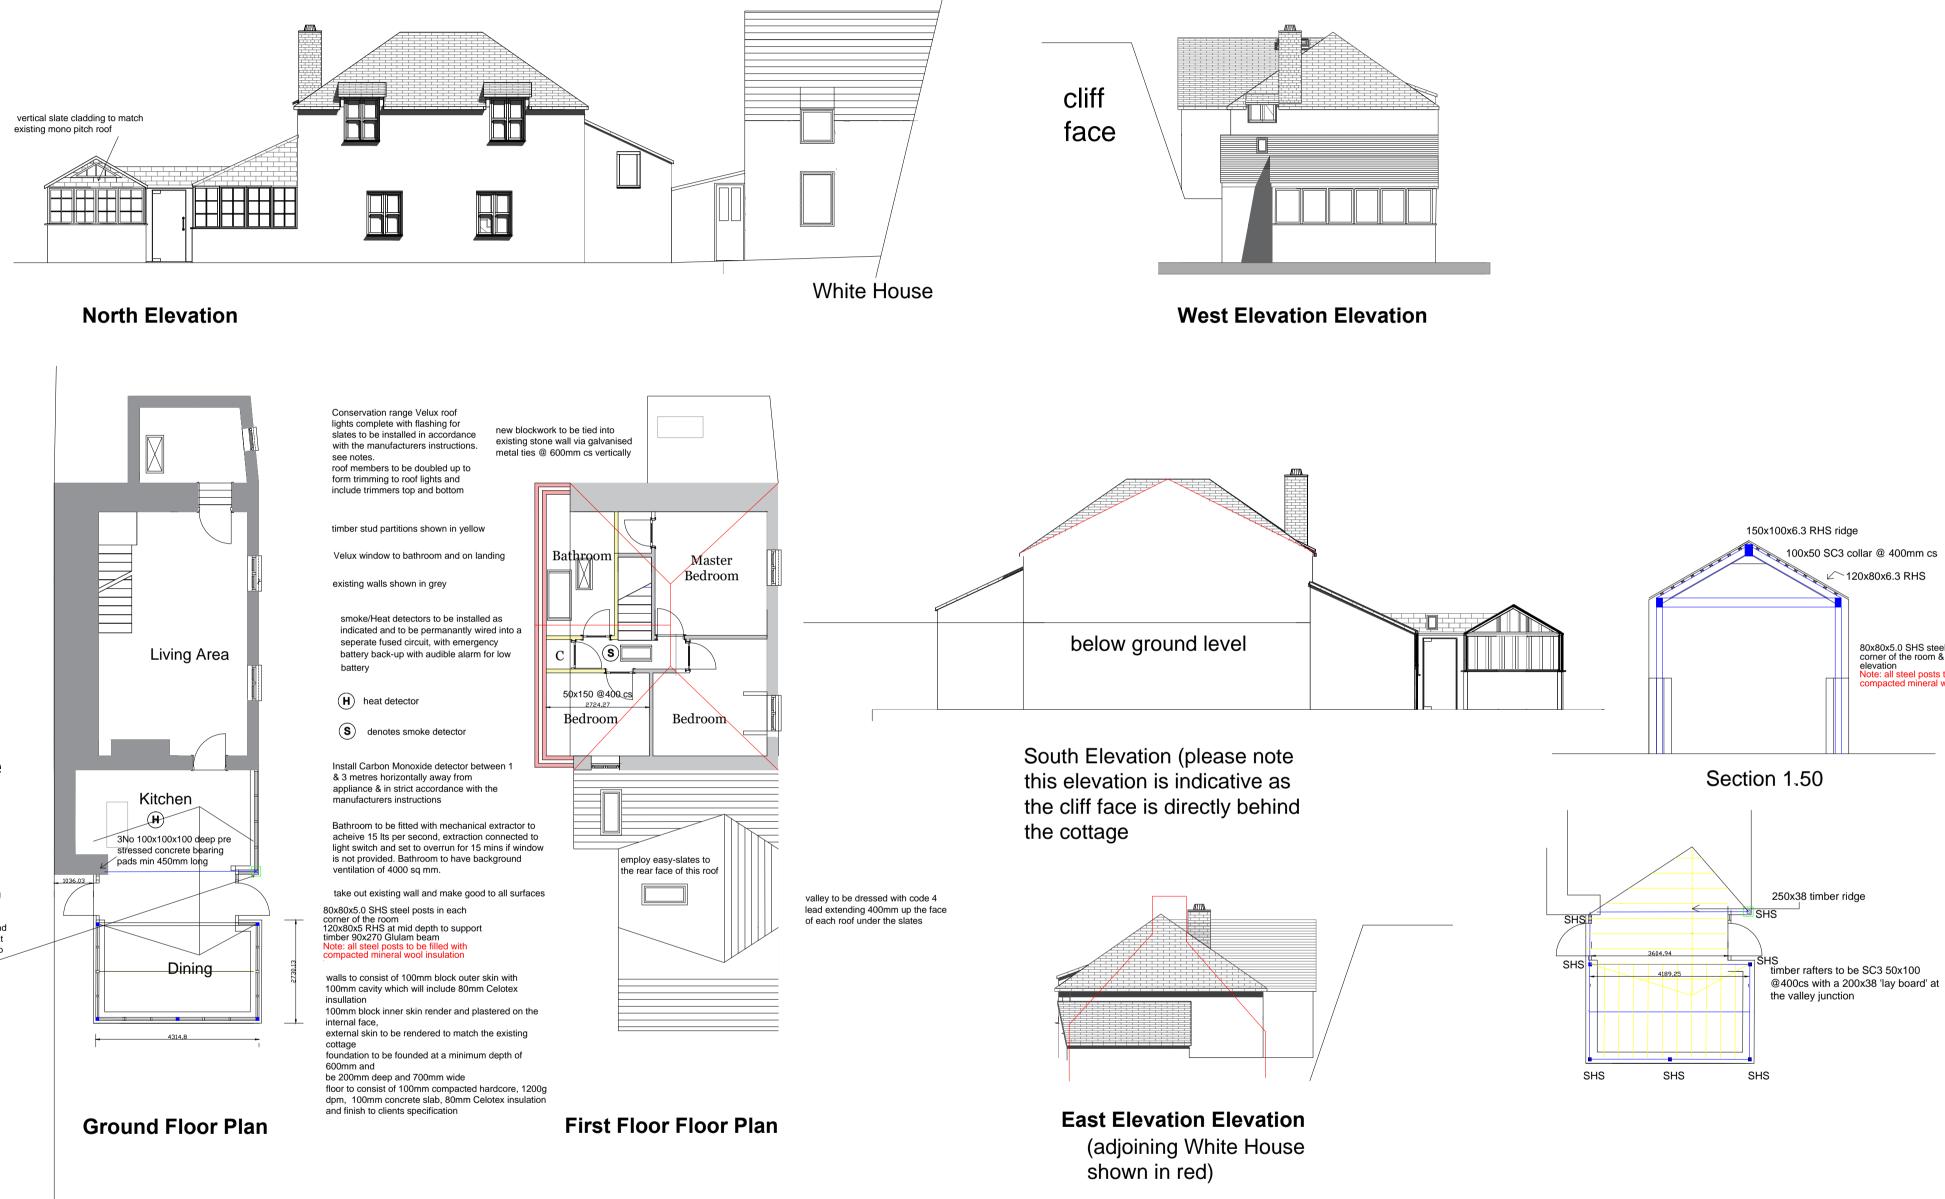

Drawing No. 2020/22/07/04

100x50 SC3 collar @ 400mm cs 120x80x6.3 RHS

80x80x5.0 SHS steel posts in each corner of the room & centre of long elevation Note: all steel posts to be filled with compacted mineral wool insulation