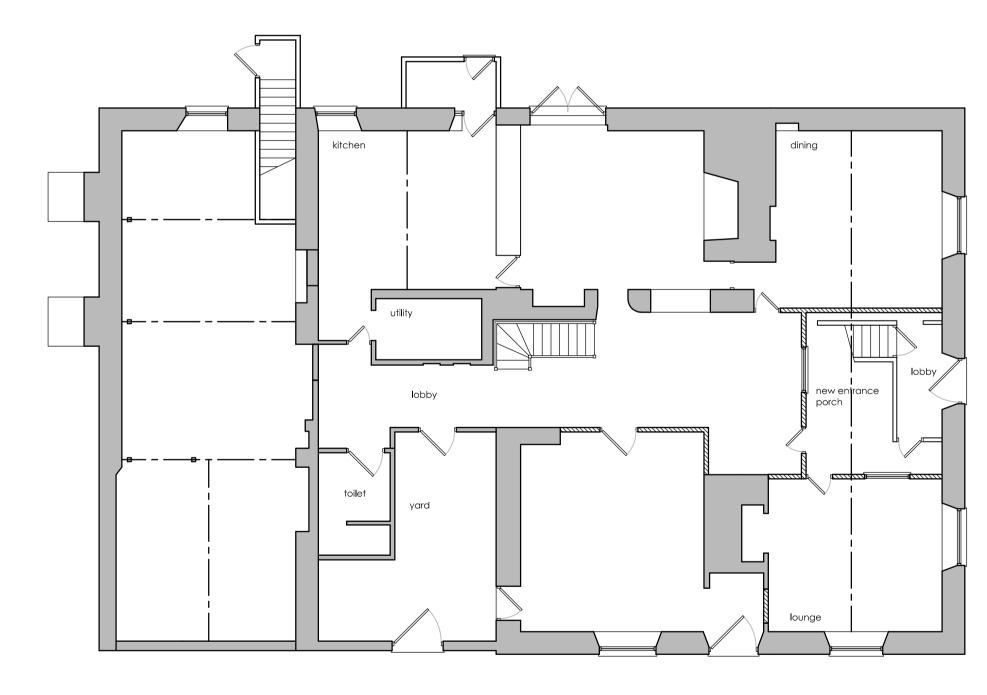

Proposed agaround Floor Plan

| KEY: |               |
|------|---------------|
|      | New wall      |
|      | Demolish wall |

First Floor Plan

Project Title

CHANGE OF USE APPLICATION BLACK DOG INN BLACK DOG CREDITON, DEVON Drawn Keith Hopkins