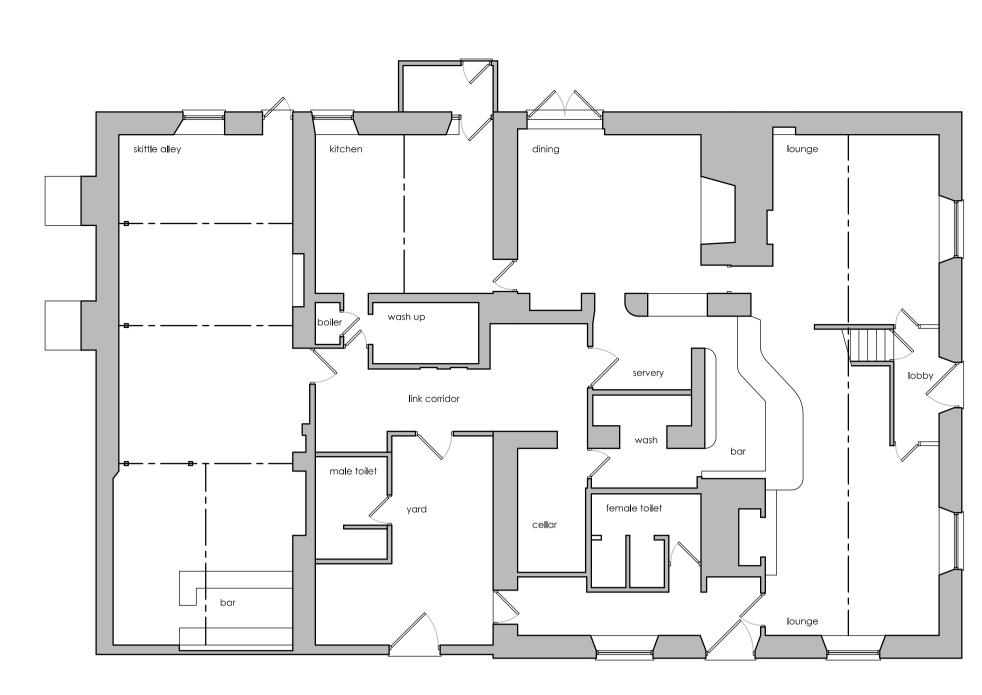

Proposed agaround Floor Plan

| KEY: |               |
|------|---------------|
|      | New wall      |
|      | Demolish wall |

First Floor Plan

Project Title

CHANGE OF USE APPLICATION BLACK DOG INN BLACK DOG CREDITON, DEVON Drawn Keith Hopkins