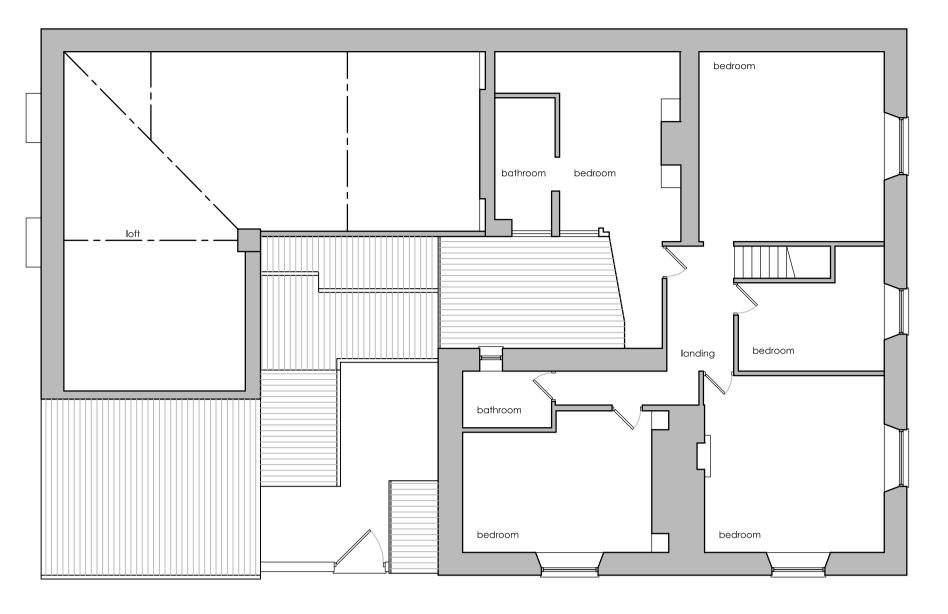

Proposed agaround Floor Plan

| KEY: |               |
|------|---------------|
|      | New wall      |
|      | Demolish wall |

First Floor Plan

Project Title

CHANGE OF USE APPLICATION BLACK DOG INN BLACK DOG CREDITON, DEVON Drawn Keith Hopkins