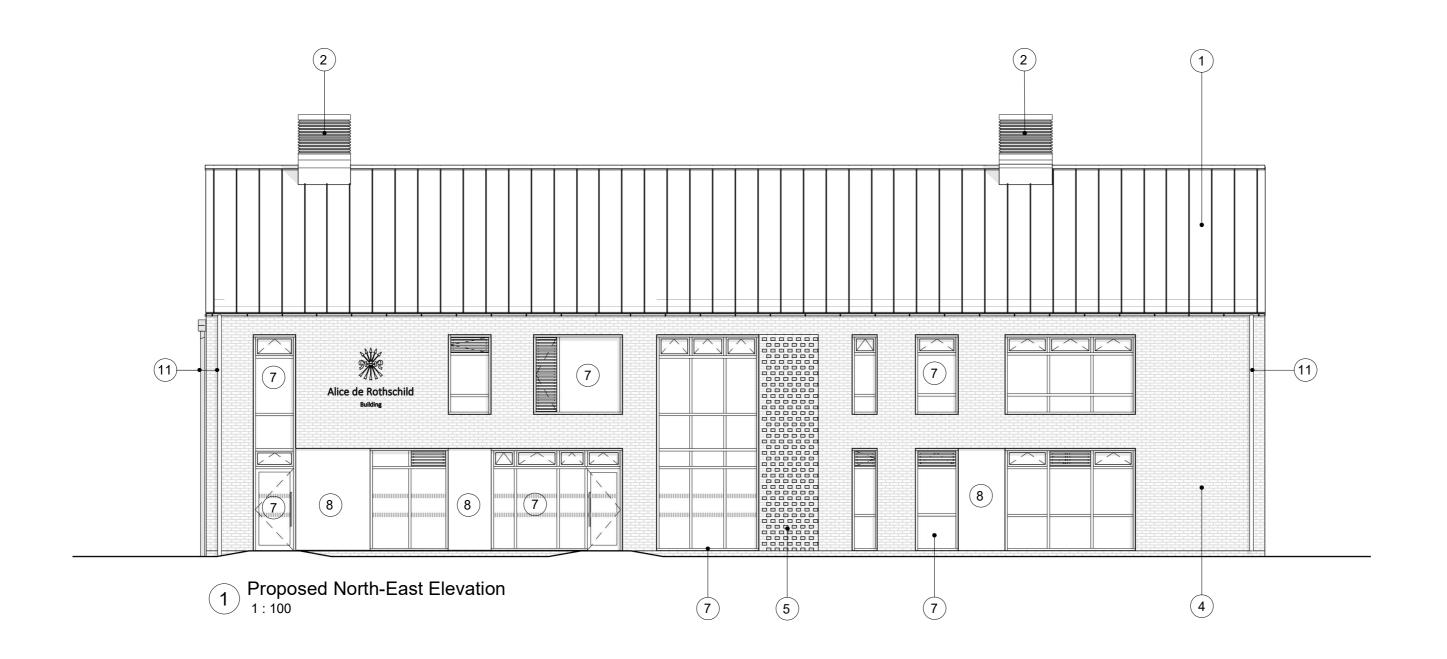

KEY:

1 Metal roof in medium brown

2 Roof vents to match main roof finish

3 Feature dormer window to match main roof finish

4 Buff Brickwork

5 Brickwork Feature Detail

6 Projecting Brickwork Feature

7 PPC aluminium framed curtain walling and windows in dark grey colour

8 PPC aluminium framed curtain walling solid insulated panel in dark grey

9 Feature PPC aluminium framed curtain walling in white

10 PPC metal door/louvres in dark grey colour

(11) Galvanised aluminimum rainwater goods

diffillininum rainwater goods

This line should measure 60mm when printed correctly

 Rev Dat
 By
 Chk
 Descriptio

 P01
 11.07.2023
 RS
 RS
 Draft Planning Issue

 P02
 21.07.2023
 RS
 RS
 Draft Planning Issue