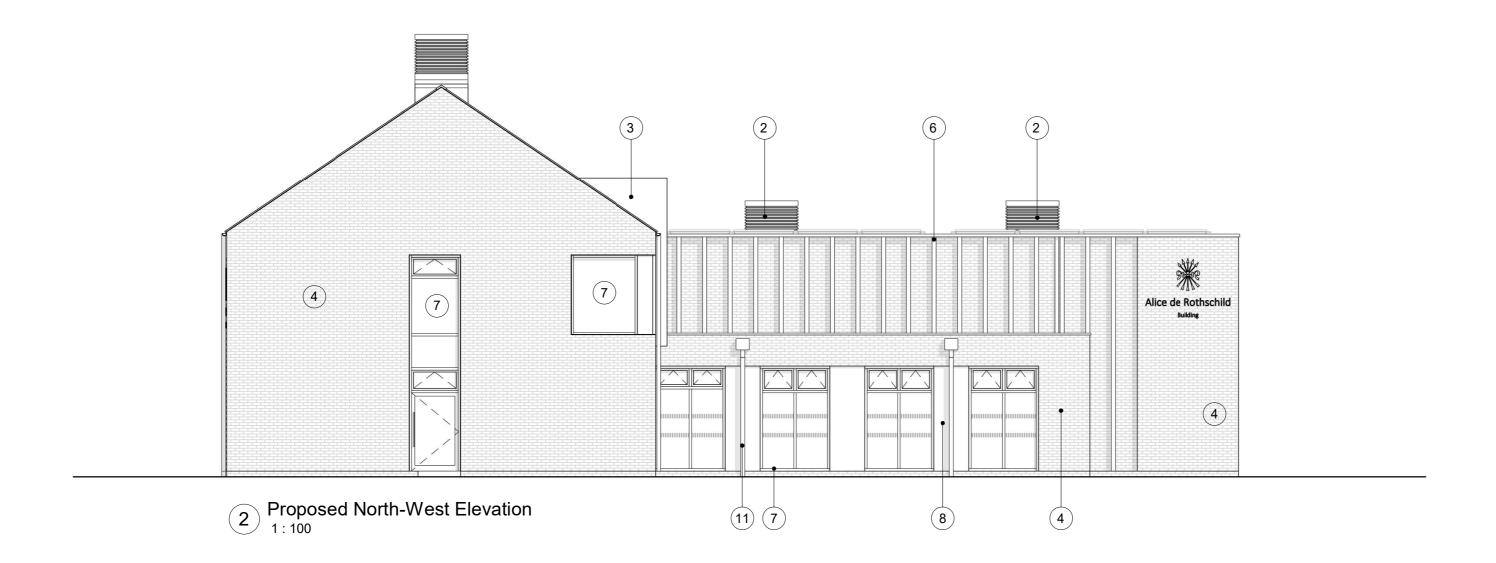

KEY:

1 Metal roof in medium brown

2 Roof vents to match main roof finish

3 Feature dormer window to match main roof finish

4 Buff Brickwork

5 Brickwork Feature Detail

6 Projecting Brickwork Feature

7 PPC aluminium framed curtain walling and windows in dark grey colour

8 PPC aluminium framed curtain walling solid insulated panel in dark grey

9 Feature PPC aluminium framed curtain walling in white

10 PPC metal door/louvres in dark grey colour

(11) Galvanised aluminimum rainwater goods

diffillininum rainwater goods

This line should measure 60mm when printed correctly

 Rev Dat
 By
 Chk
 Descriptio

 P01
 11.07.2023
 RS
 RS
 Draft Planning Issue

 P02
 21.07.2023
 RS
 RS
 Draft Planning Issue