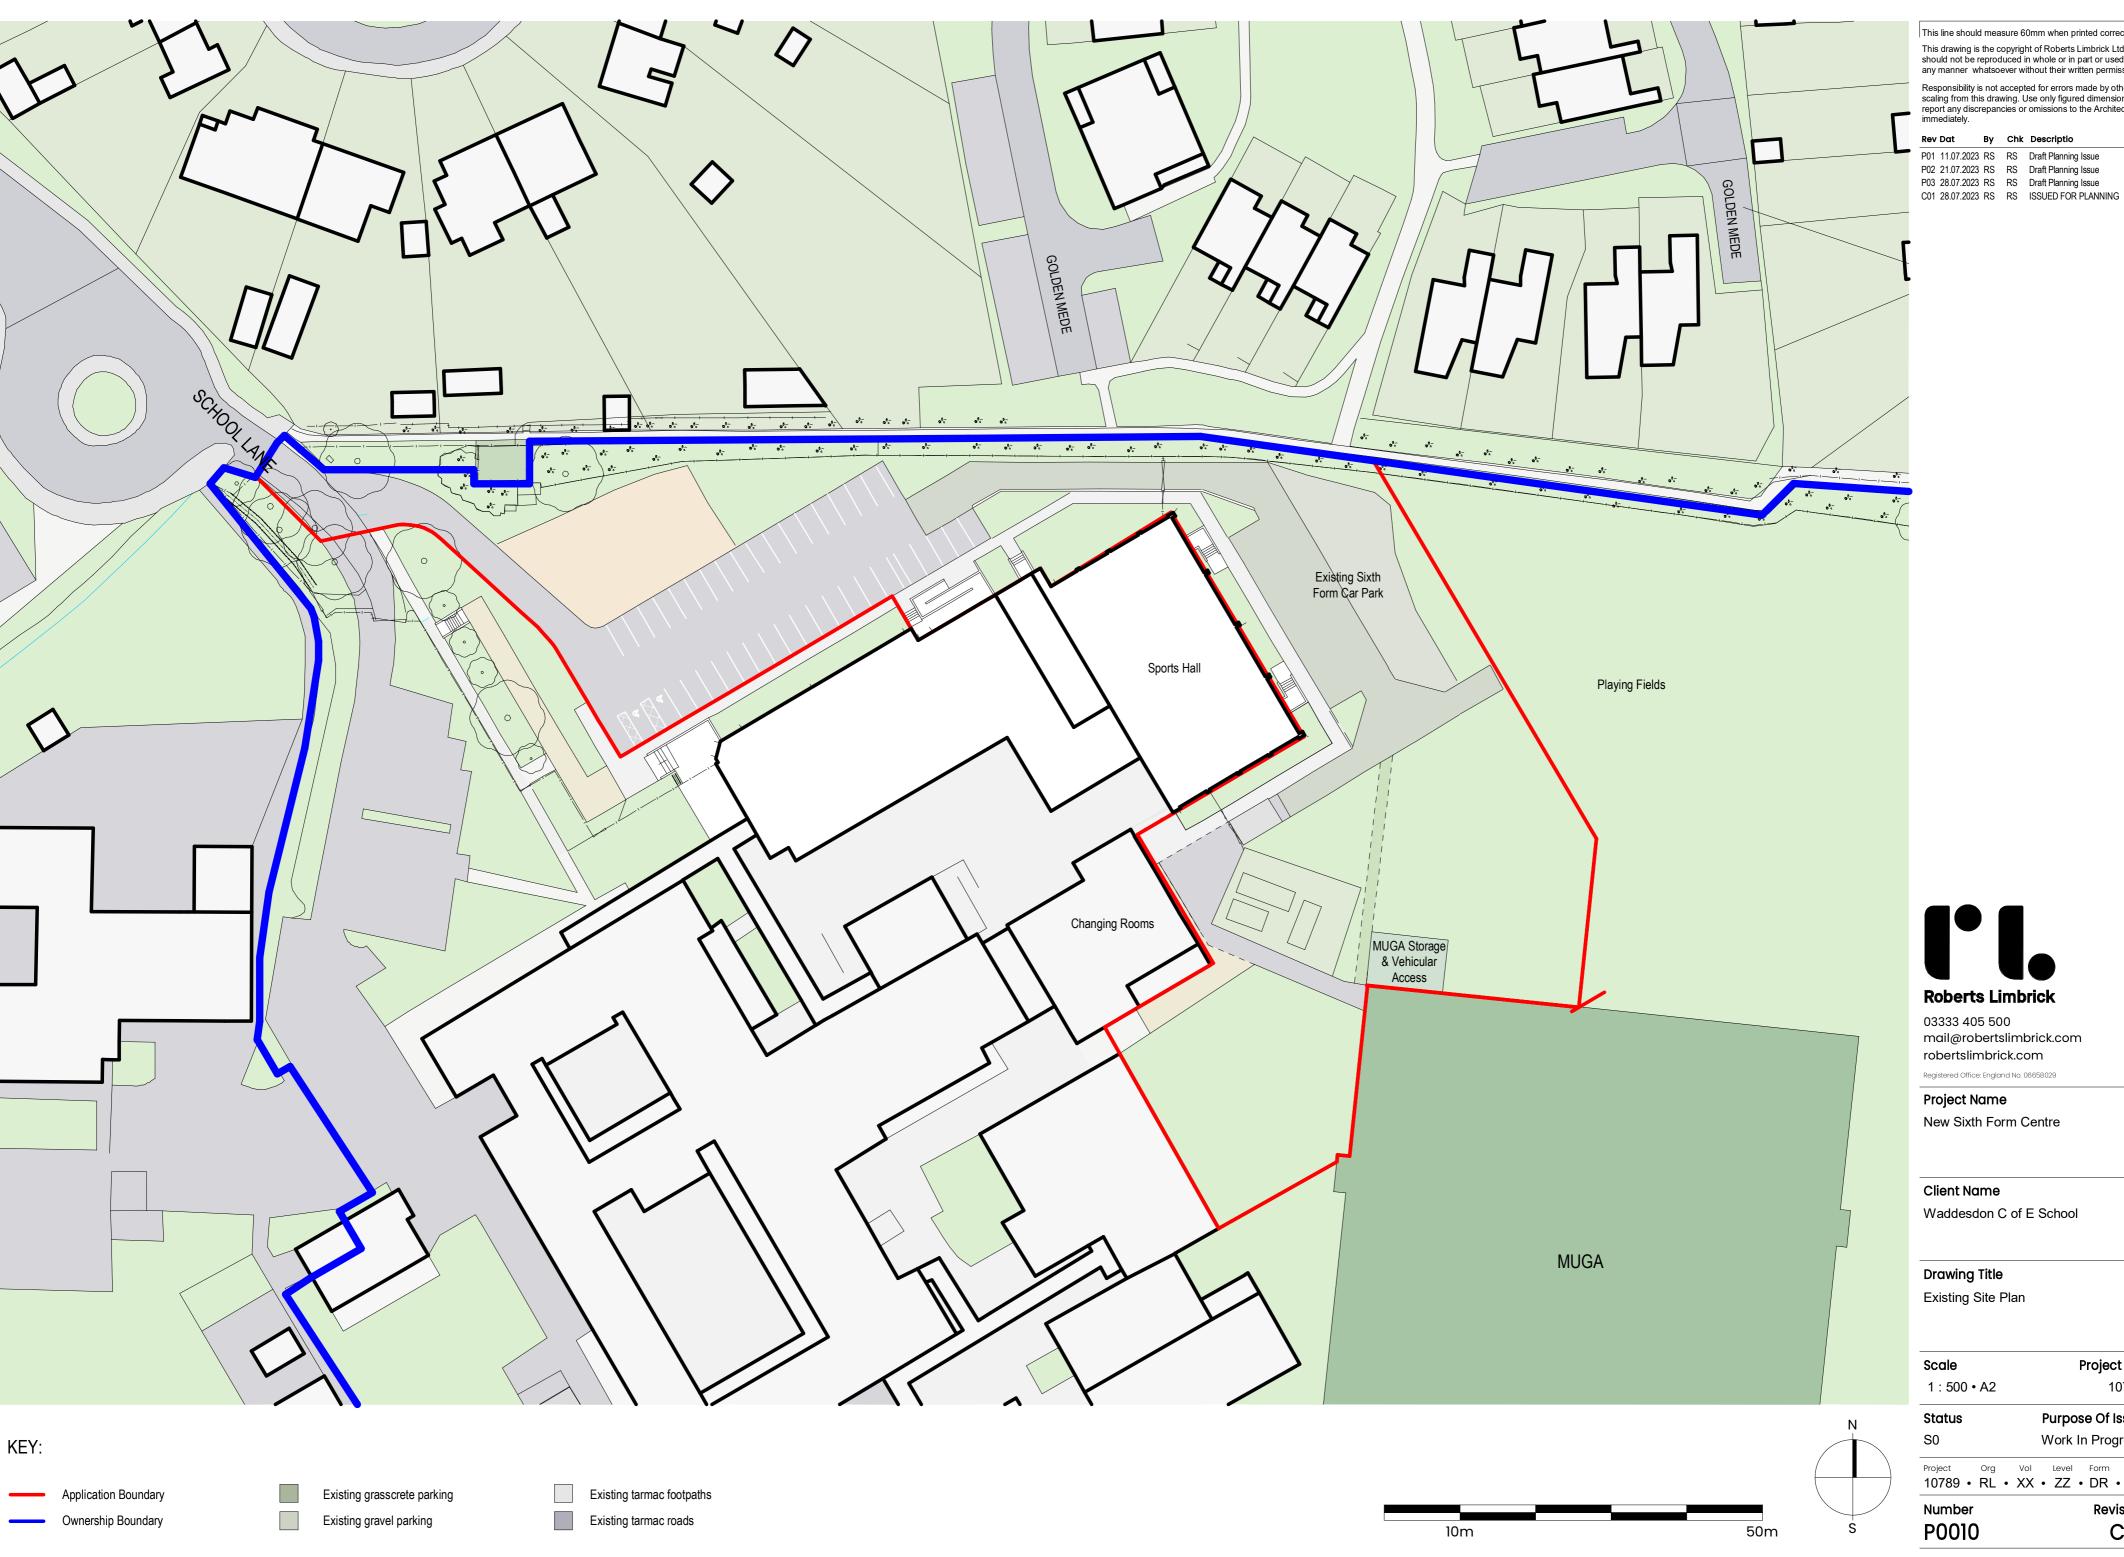

Registered Office: England No. 06658029

Project Name

New Sixth Form Centre

Client Name

Waddesdon C of E School

**Drawing Title** 

Existing Site Plan

| Scale        | Project No. |
|--------------|-------------|
| 1 : 500 • A2 | 10789       |
|              |             |