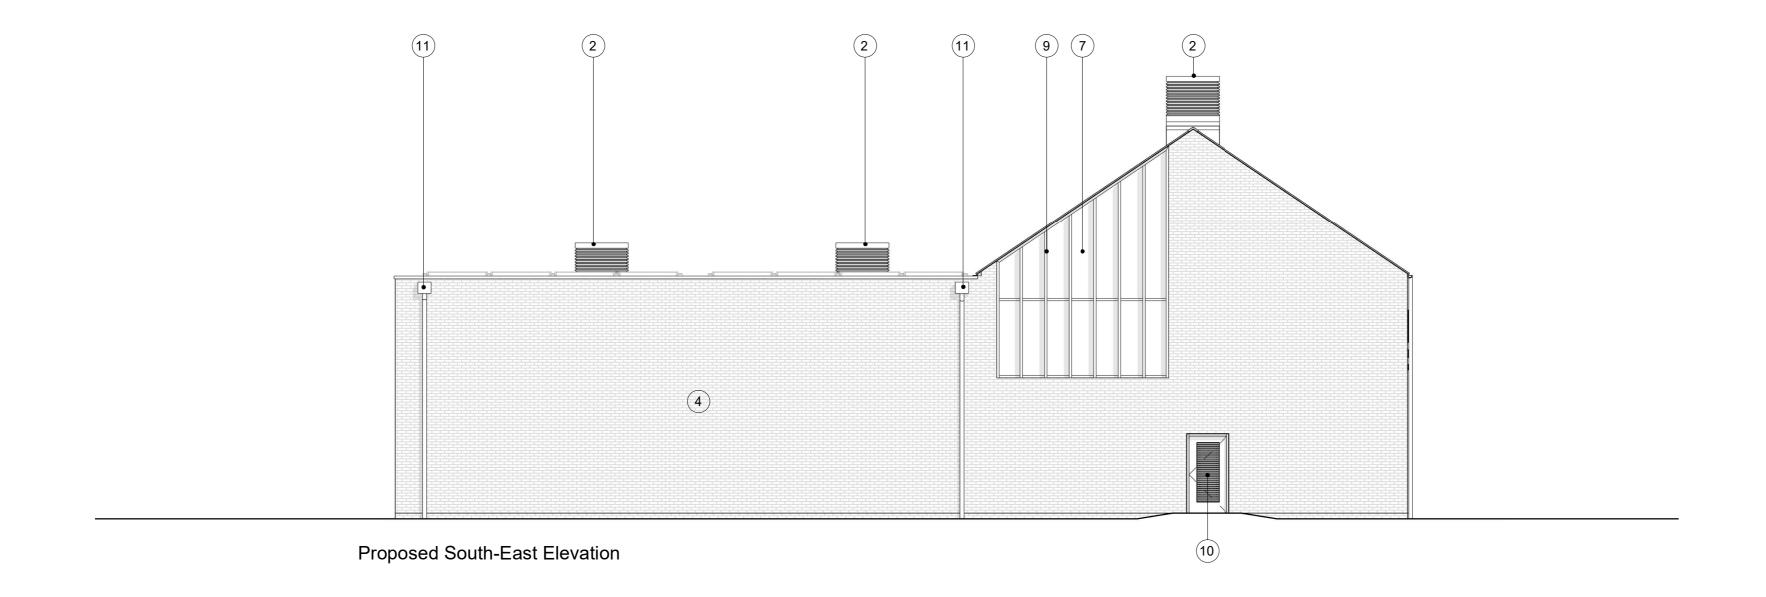

KEY:

1 Metal roof in medium brown

2 Roof vents to match main roof finish

3 Feature dormer window to match main roof finish

4 Buff Brickwork

Buff Brickwork

5 Brickwork Feature Detail

6 Projecting Brickwork Feature

7 PPC aluminium framed curtain walling and windows in dark grey colour

8 PPC aluminium framed curtain walling solid insulated panel in dark grey

9 Feature PPC aluminium framed curtain walling in white

10 PPC metal door/louvres in dark grey colour

(11) Galvanised aluminimum rainwater goods

lm 10m

P03 28.07.2023 RS RS Draft Planning Issue
C01 28.07.2023 RS RS ISSUED FOR PLANNING

 Rev Dat
 By
 Chk
 Descriptio

 P01 11.07.2023 RS
 RS
 Draft Planning Issue