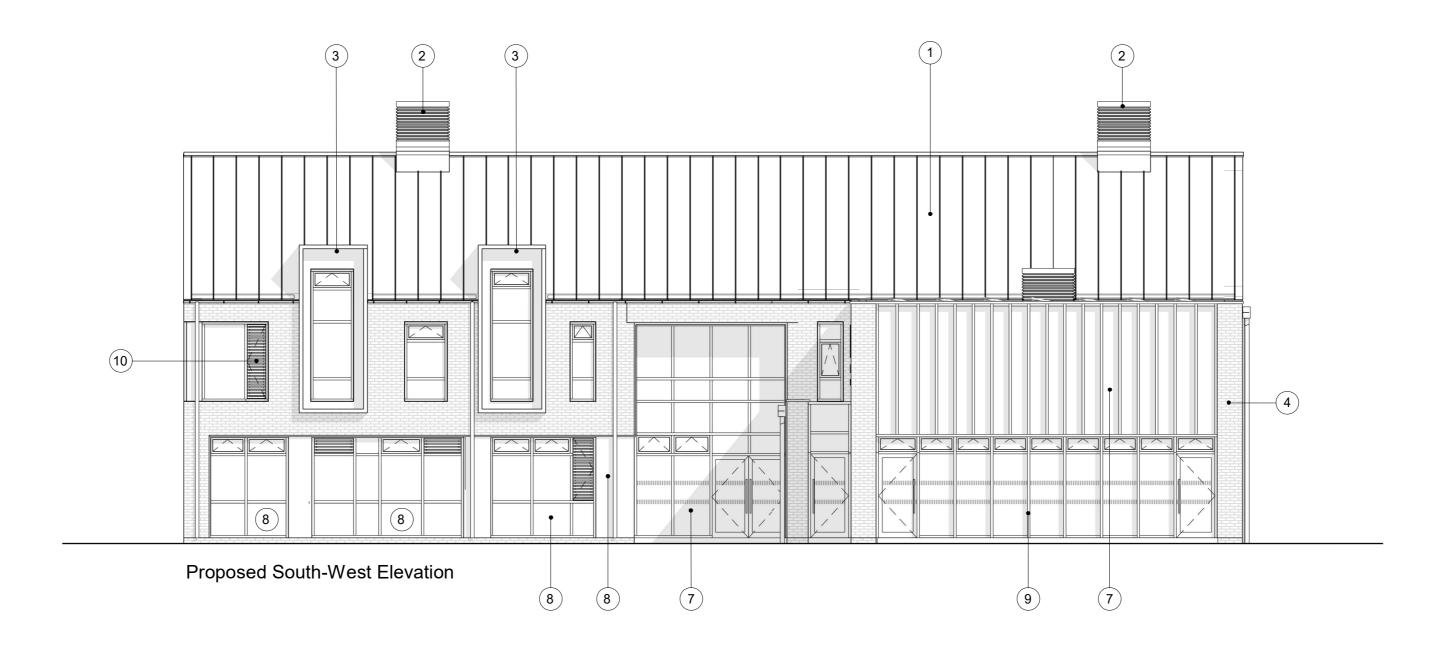

KEY:

1 Metal roof in medium brown

2 Roof vents to match main roof finish

3 Feature dormer window to match main roof finish

4 Buff Brickwork

Buff Brickwork

5 Brickwork Feature Detail

6 Projecting Brickwork Feature

7 PPC aluminium framed curtain walling and windows in dark grey colour

8 PPC aluminium framed curtain walling solid insulated panel in dark grey

9 Feature PPC aluminium framed curtain walling in white

10 PPC metal door/louvres in dark grey colour

(11) Galvanised aluminimum rainwater goods

lm 10m

P03 28.07.2023 RS RS Draft Planning Issue
C01 28.07.2023 RS RS ISSUED FOR PLANNING

 Rev Dat
 By
 Chk
 Descriptio

 P01 11.07.2023 RS
 RS
 Draft Planning Issue