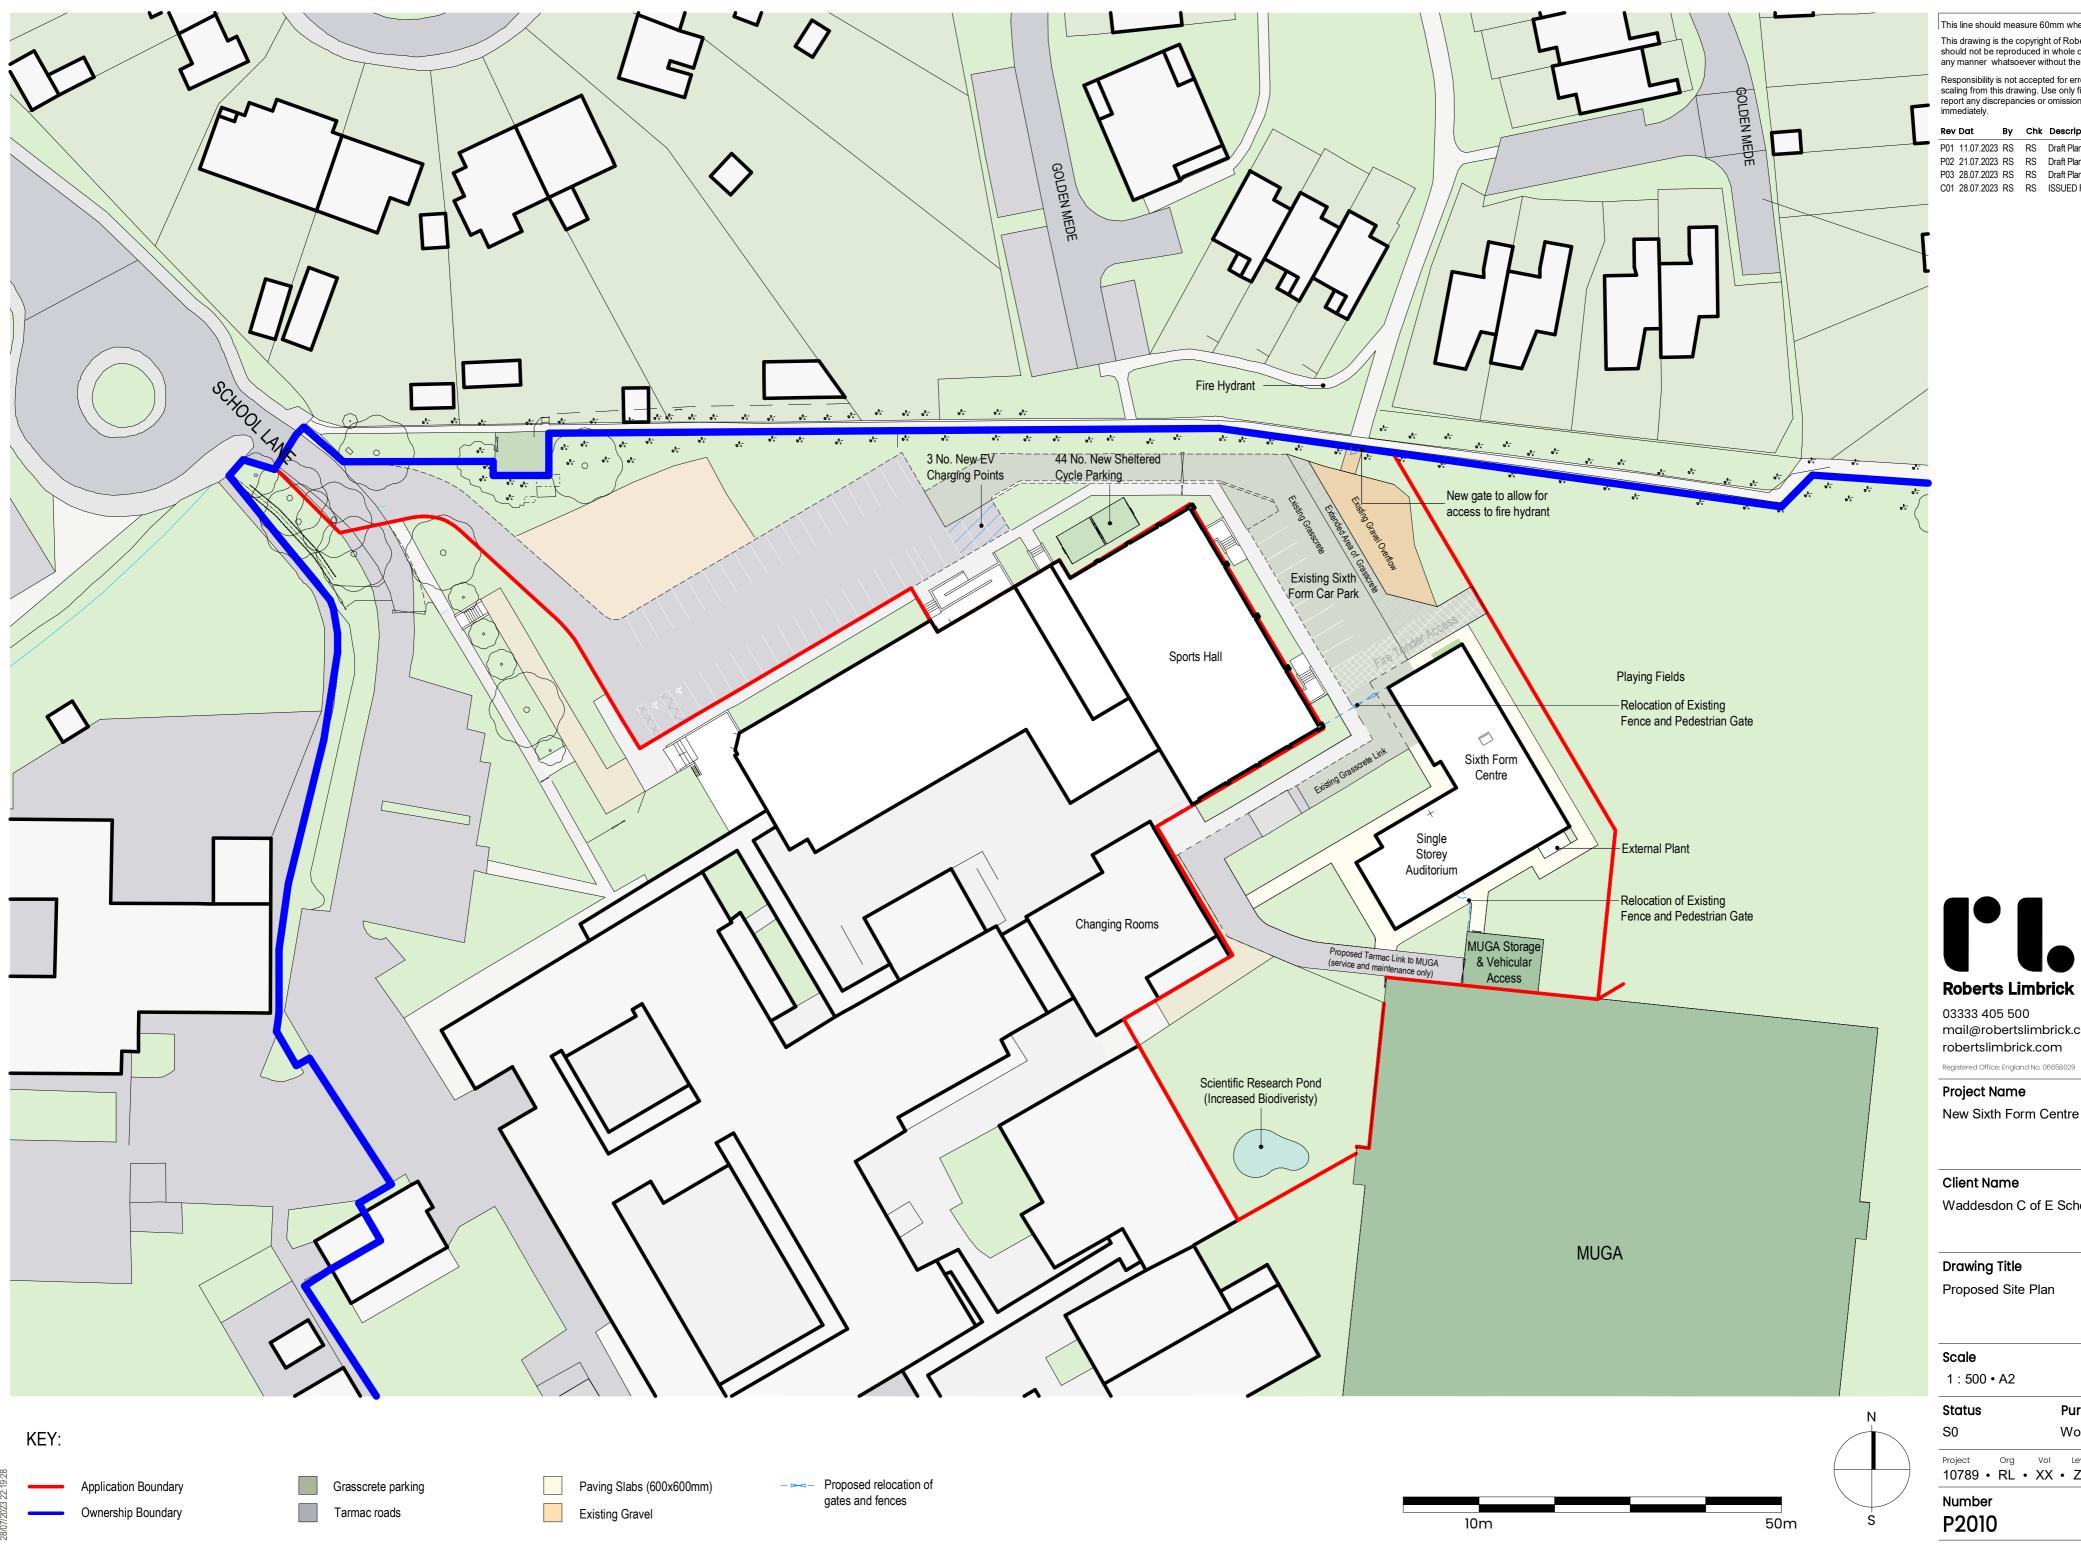

## This line should measure 60mm when printed correctly This drawing is the copyright of Roberts Limbrick Ltd and should not be reproduced in whole or in part or used in any manner whatsoever without their written permission.

Responsibility is not accepted for errors made by others in scaling from this drawing. Use only figured dimensions and report any discrepancies or omissions to the Architect immediately.

| Rev Dat        | Ву | Chk | Descriptio           |
|----------------|----|-----|----------------------|
| P01 11.07.2023 | RS | RS  | Draft Planning Issue |
| P02 21.07.2023 | RS | RS  | Draft Planning Issue |
| P03 28.07.2023 | RS | RS  | Draft Planning Issue |
| C01 28.07.2023 | RS | RS  | ISSUED FOR PLANNING  |

## mail@robertslimbrick.com

Waddesdon C of E School

| Revision                                     |
|----------------------------------------------|
| Level Form Role                              |
| P <b>urpose Of Issue</b><br>Vork In Progress |
| <b>Project No.</b><br>10789                  |
|                                              |