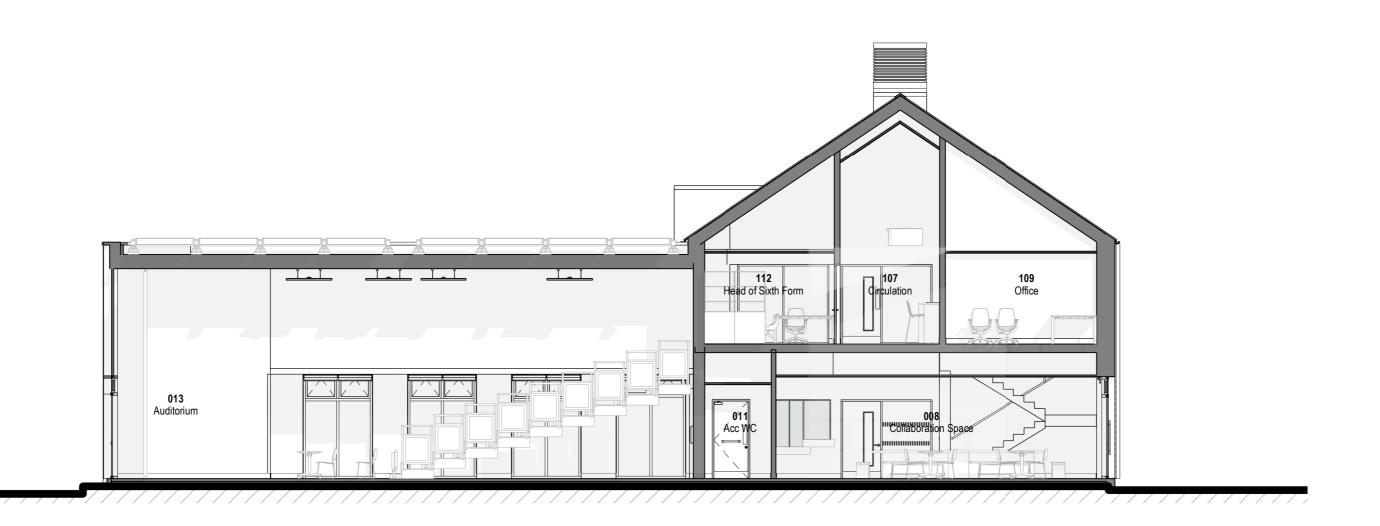

Proposed Sections

| Scale                            | Project No.            |
|----------------------------------|------------------------|
| 1 : 100 • A2                     | 10789                  |
| Status                           | Purpose Of Issue       |
| S0                               | Work In Progress       |
| Project Org Vo<br>10789 • RL • X |                        |
| Number<br>P2301                  | Revision<br><b>C01</b> |