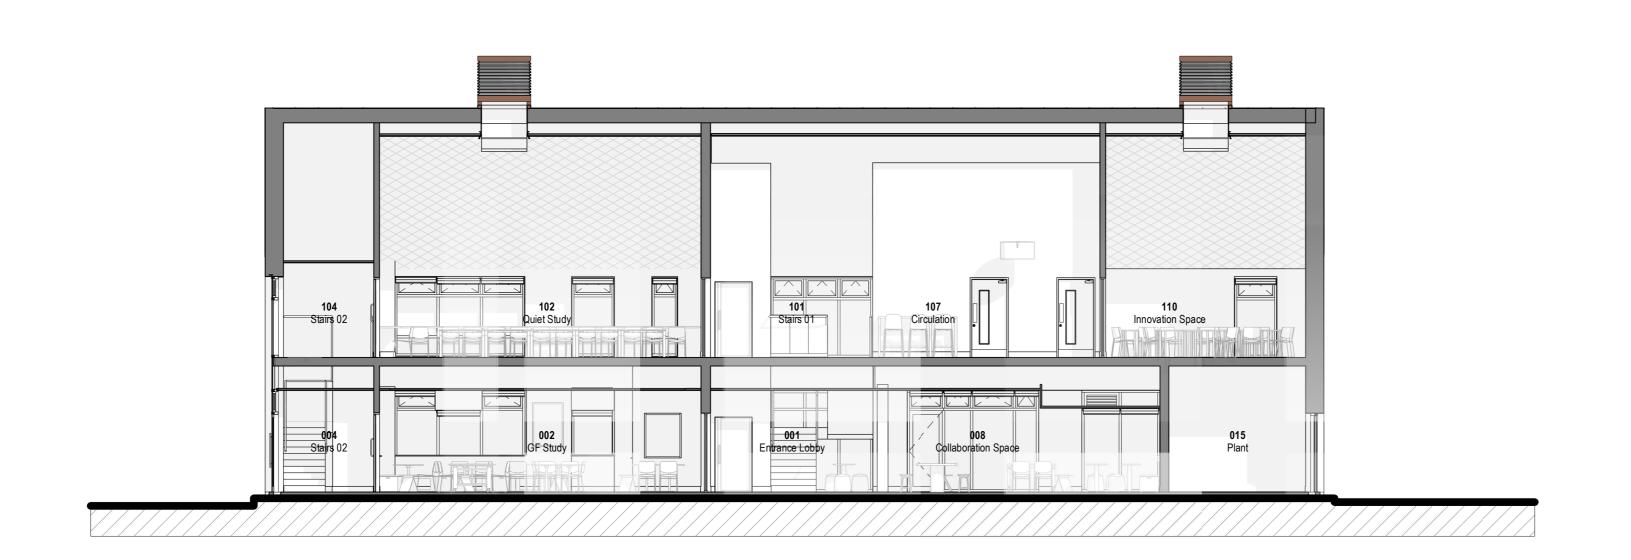

Proposed Sections

| Scale                            | Project No.            |
|----------------------------------|------------------------|
| 1 : 100 • A2                     | 10789                  |
| Status                           | Purpose Of Issue       |
| S0                               | Work In Progress       |
| Project Org Vo<br>10789 • RL • X |                        |
| Number<br>P2301                  | Revision<br><b>C01</b> |