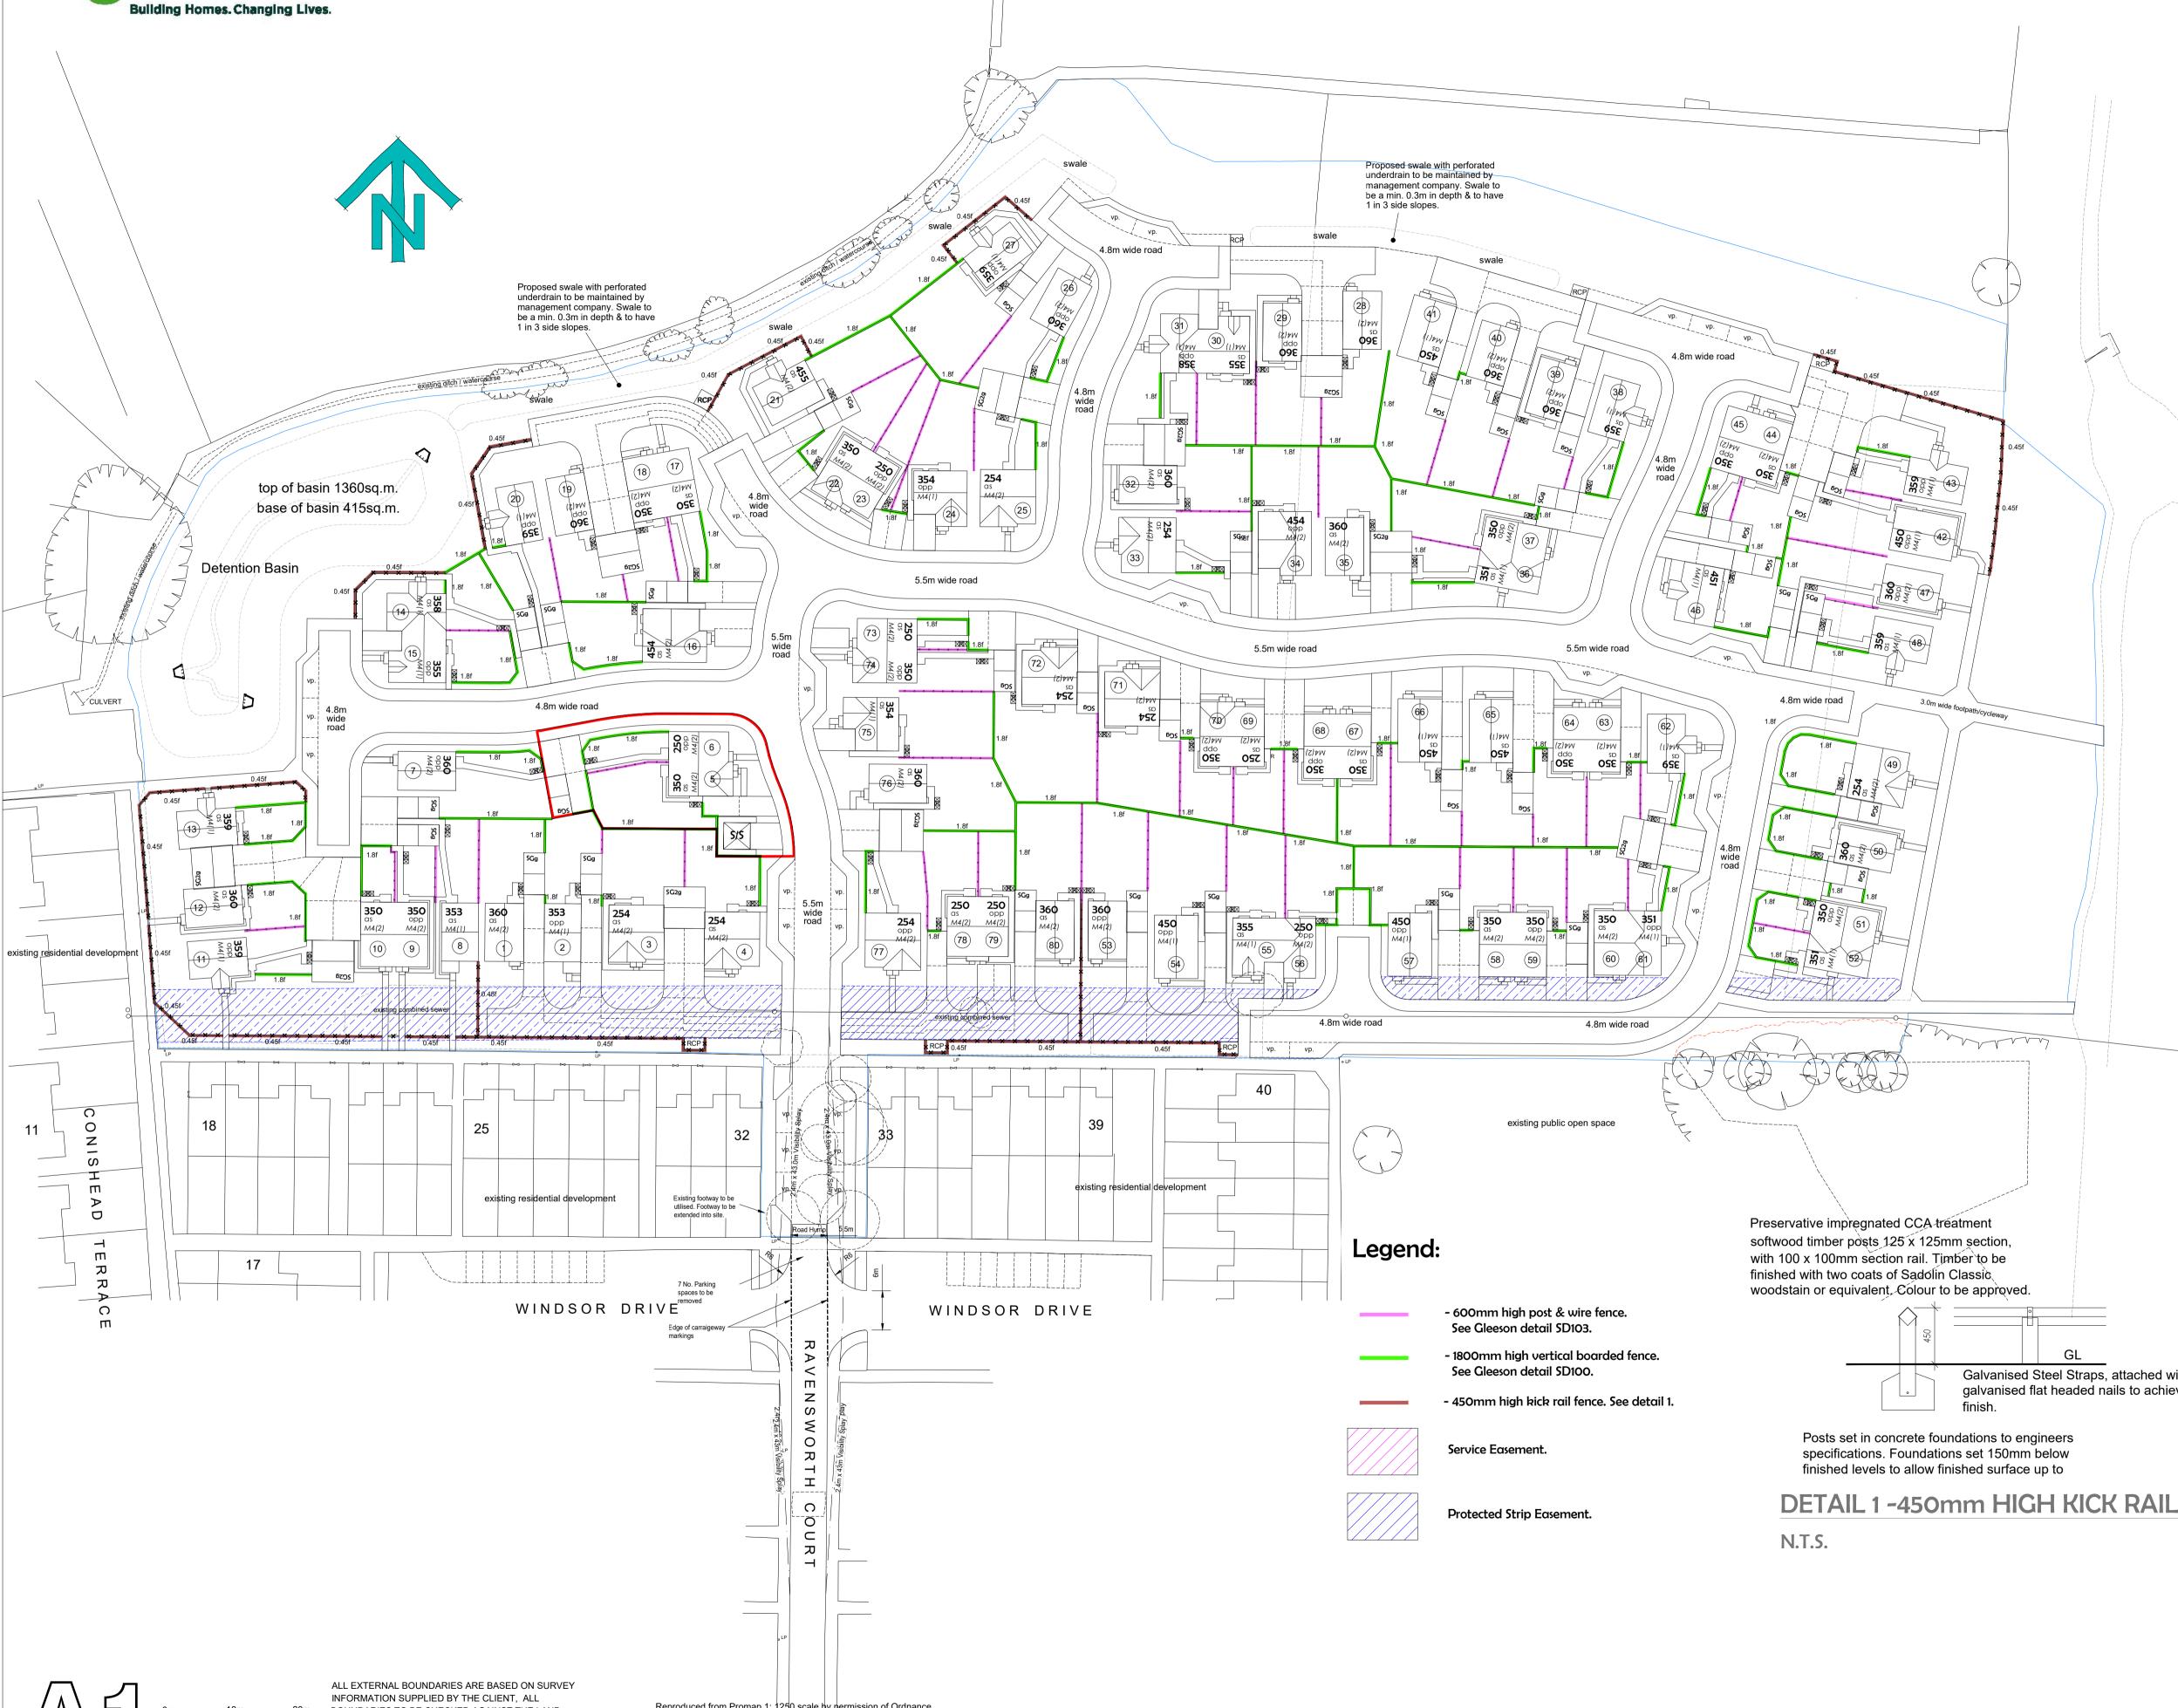

ALL MATERIALS, LANDSCAPE DETAILS AND BOUNDARY TREATMENTS ARE SUBJECT TO APPROVAL BY THE LOCAL PLANNING AUTHORITY

0m 10m 20m 1:500

INFORMATION SUPPLIED BY THE CLIENT, ALL BOUNDARIES TO BE CHECKED AGAINST THE LAND REGISTRY PLAN PRIOR TO COMMENCEMENT ON SITE AND ANY DISCREPANCIES TO BE NOTIFIED TO THE DESIGN GAP LIMITED © Crown Copyright. All rights reserved. Licence number LIG1312.

## AMENDMENTS Issue Date Detail

| Issue | Date     | Detail                                                                                                                                                                                                                                                                                                                                                                                       |
|-------|----------|----------------------------------------------------------------------------------------------------------------------------------------------------------------------------------------------------------------------------------------------------------------------------------------------------------------------------------------------------------------------------------------------|
| A     | 27/08/20 | Red line planning boundary amended.<br>Parking bays between plots 58 & 99.<br>Proposed access arrangements revised to<br>Highways Consultants arrangements. JW                                                                                                                                                                                                                               |
| В     | 04/11/21 | Overall Layout revised. JW                                                                                                                                                                                                                                                                                                                                                                   |
| С     | 14/01/22 | Access road from Windsor Drive updated to<br>suit BGH dwg.no.20/223/SKH/001 rev.A.<br>Additional VP space shown to serve plots<br>7-15. Drive lengths revised & fencing<br>amended to suit. Shared drives plts.55,56 &<br>77-80 revised. Additional public footpaths<br>added as requested by D.C.C.Highways.<br>Small triangular areas adjacent to drives to<br>be constructed as drive. JW |
| D     | 18/02/22 | Layout revised plots 72 - 80. Refuse<br>collection points relocated to front of plots<br>4 & 77.Kick rail fence added to fronts of plots<br>1 - 4, 8 - 11, 55, 56 & 77 - 80. JW                                                                                                                                                                                                              |
| E     | 19/05/22 | Overall layout & road pattern revised.<br>Cycleway link added to south east corner.<br>Corner turning house types added.<br>Landscape buffer to north increased.<br>RCP relocated at entrance. JW                                                                                                                                                                                            |
| F     | 28/09/22 | Offsite footpath/cycle link moved from south<br>of plot 52 to between plots 48 & 49. JW<br>Electricity Sub-Station added.                                                                                                                                                                                                                                                                    |
| G     | 23/03/23 | Type substitions to Plots 5 & 6. (ACER)                                                                                                                                                                                                                                                                                                                                                      |
| н     | 14/06/23 | Sales area amended (Plots 73-75). (ACER)                                                                                                                                                                                                                                                                                                                                                     |
| I     | 29/06/23 | Plot 3 & 4 garage type corrected. (ACER)<br>All double garage depths corrected.<br>Gap between Plot 76 & sales office widened.                                                                                                                                                                                                                                                               |
| J     | 07/08/23 | Sales Area amends omitted.<br>Part M classification added to plots. (ACER)                                                                                                                                                                                                                                                                                                                   |
|       |          |                                                                                                                                                                                                                                                                                                                                                                                              |
|       |          |                                                                                                                                                                                                                                                                                                                                                                                              |
|       |          |                                                                                                                                                                                                                                                                                                                                                                                              |
|       |          |                                                                                                                                                                                                                                                                                                                                                                                              |
|       |          |                                                                                                                                                                                                                                                                                                                                                                                              |
|       |          |                                                                                                                                                                                                                                                                                                                                                                                              |
|       |          |                                                                                                                                                                                                                                                                                                                                                                                              |
|       |          |                                                                                                                                                                                                                                                                                                                                                                                              |
|       |          |                                                                                                                                                                                                                                                                                                                                                                                              |
|       |          |                                                                                                                                                                                                                                                                                                                                                                                              |
|       |          |                                                                                                                                                                                                                                                                                                                                                                                              |
|       |          |                                                                                                                                                                                                                                                                                                                                                                                              |
|       |          |                                                                                                                                                                                                                                                                                                                                                                                              |
|       |          |                                                                                                                                                                                                                                                                                                                                                                                              |
|       |          |                                                                                                                                                                                                                                                                                                                                                                                              |
|       |          |                                                                                                                                                                                                                                                                                                                                                                                              |
| _     |          |                                                                                                                                                                                                                                                                                                                                                                                              |
|       |          |                                                                                                                                                                                                                                                                                                                                                                                              |
|       |          |                                                                                                                                                                                                                                                                                                                                                                                              |
|       |          |                                                                                                                                                                                                                                                                                                                                                                                              |
|       |          |                                                                                                                                                                                                                                                                                                                                                                                              |

GL Galvanised Steel Straps, attached with galvanised flat headed nails to achieve neat

Email: john@thedesigngap.co.uk Mob: 07986093588

Gleeson Homes & Regeneration

Project

Proposed development at Windsor Drive, South Hetton Co.Durham.

Drawing Title

Boundary Treatments Layout.

Scale 1:500@A1 JW

| Date     | Drawing No. |
|----------|-------------|
| 17:08:20 | GH1         |

17:08:20 GH100: L: 04 J

© Copyright. All rights reserved. This drawing must not be reproduced in whole or part without permission from The Design Gap Limited.