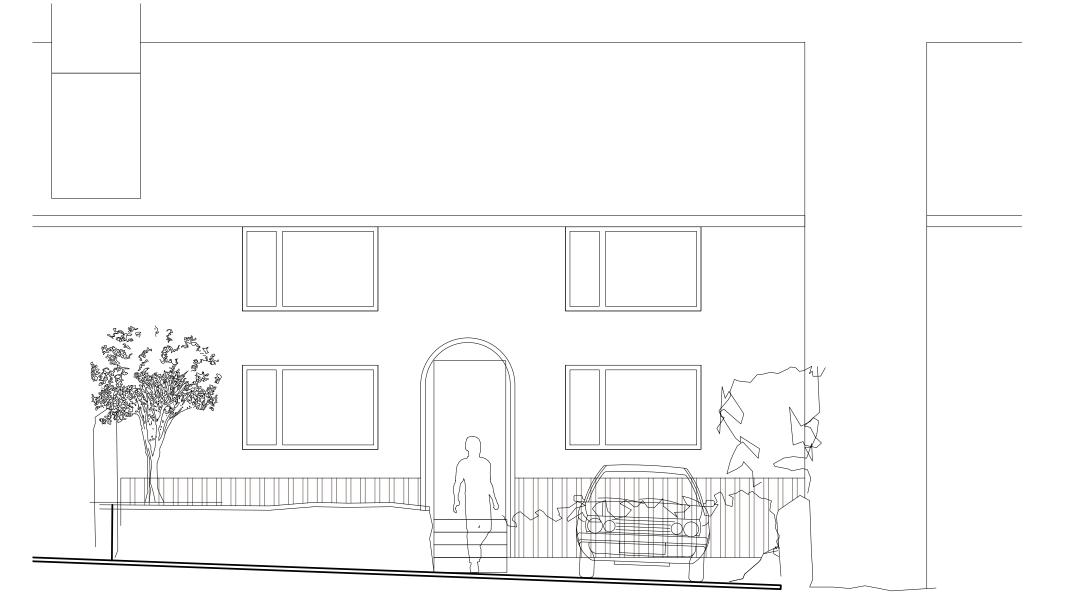

### Street elevation

Elevation along boundary adjacent to Public Right of way.

10m 1:50 scale bar 5m